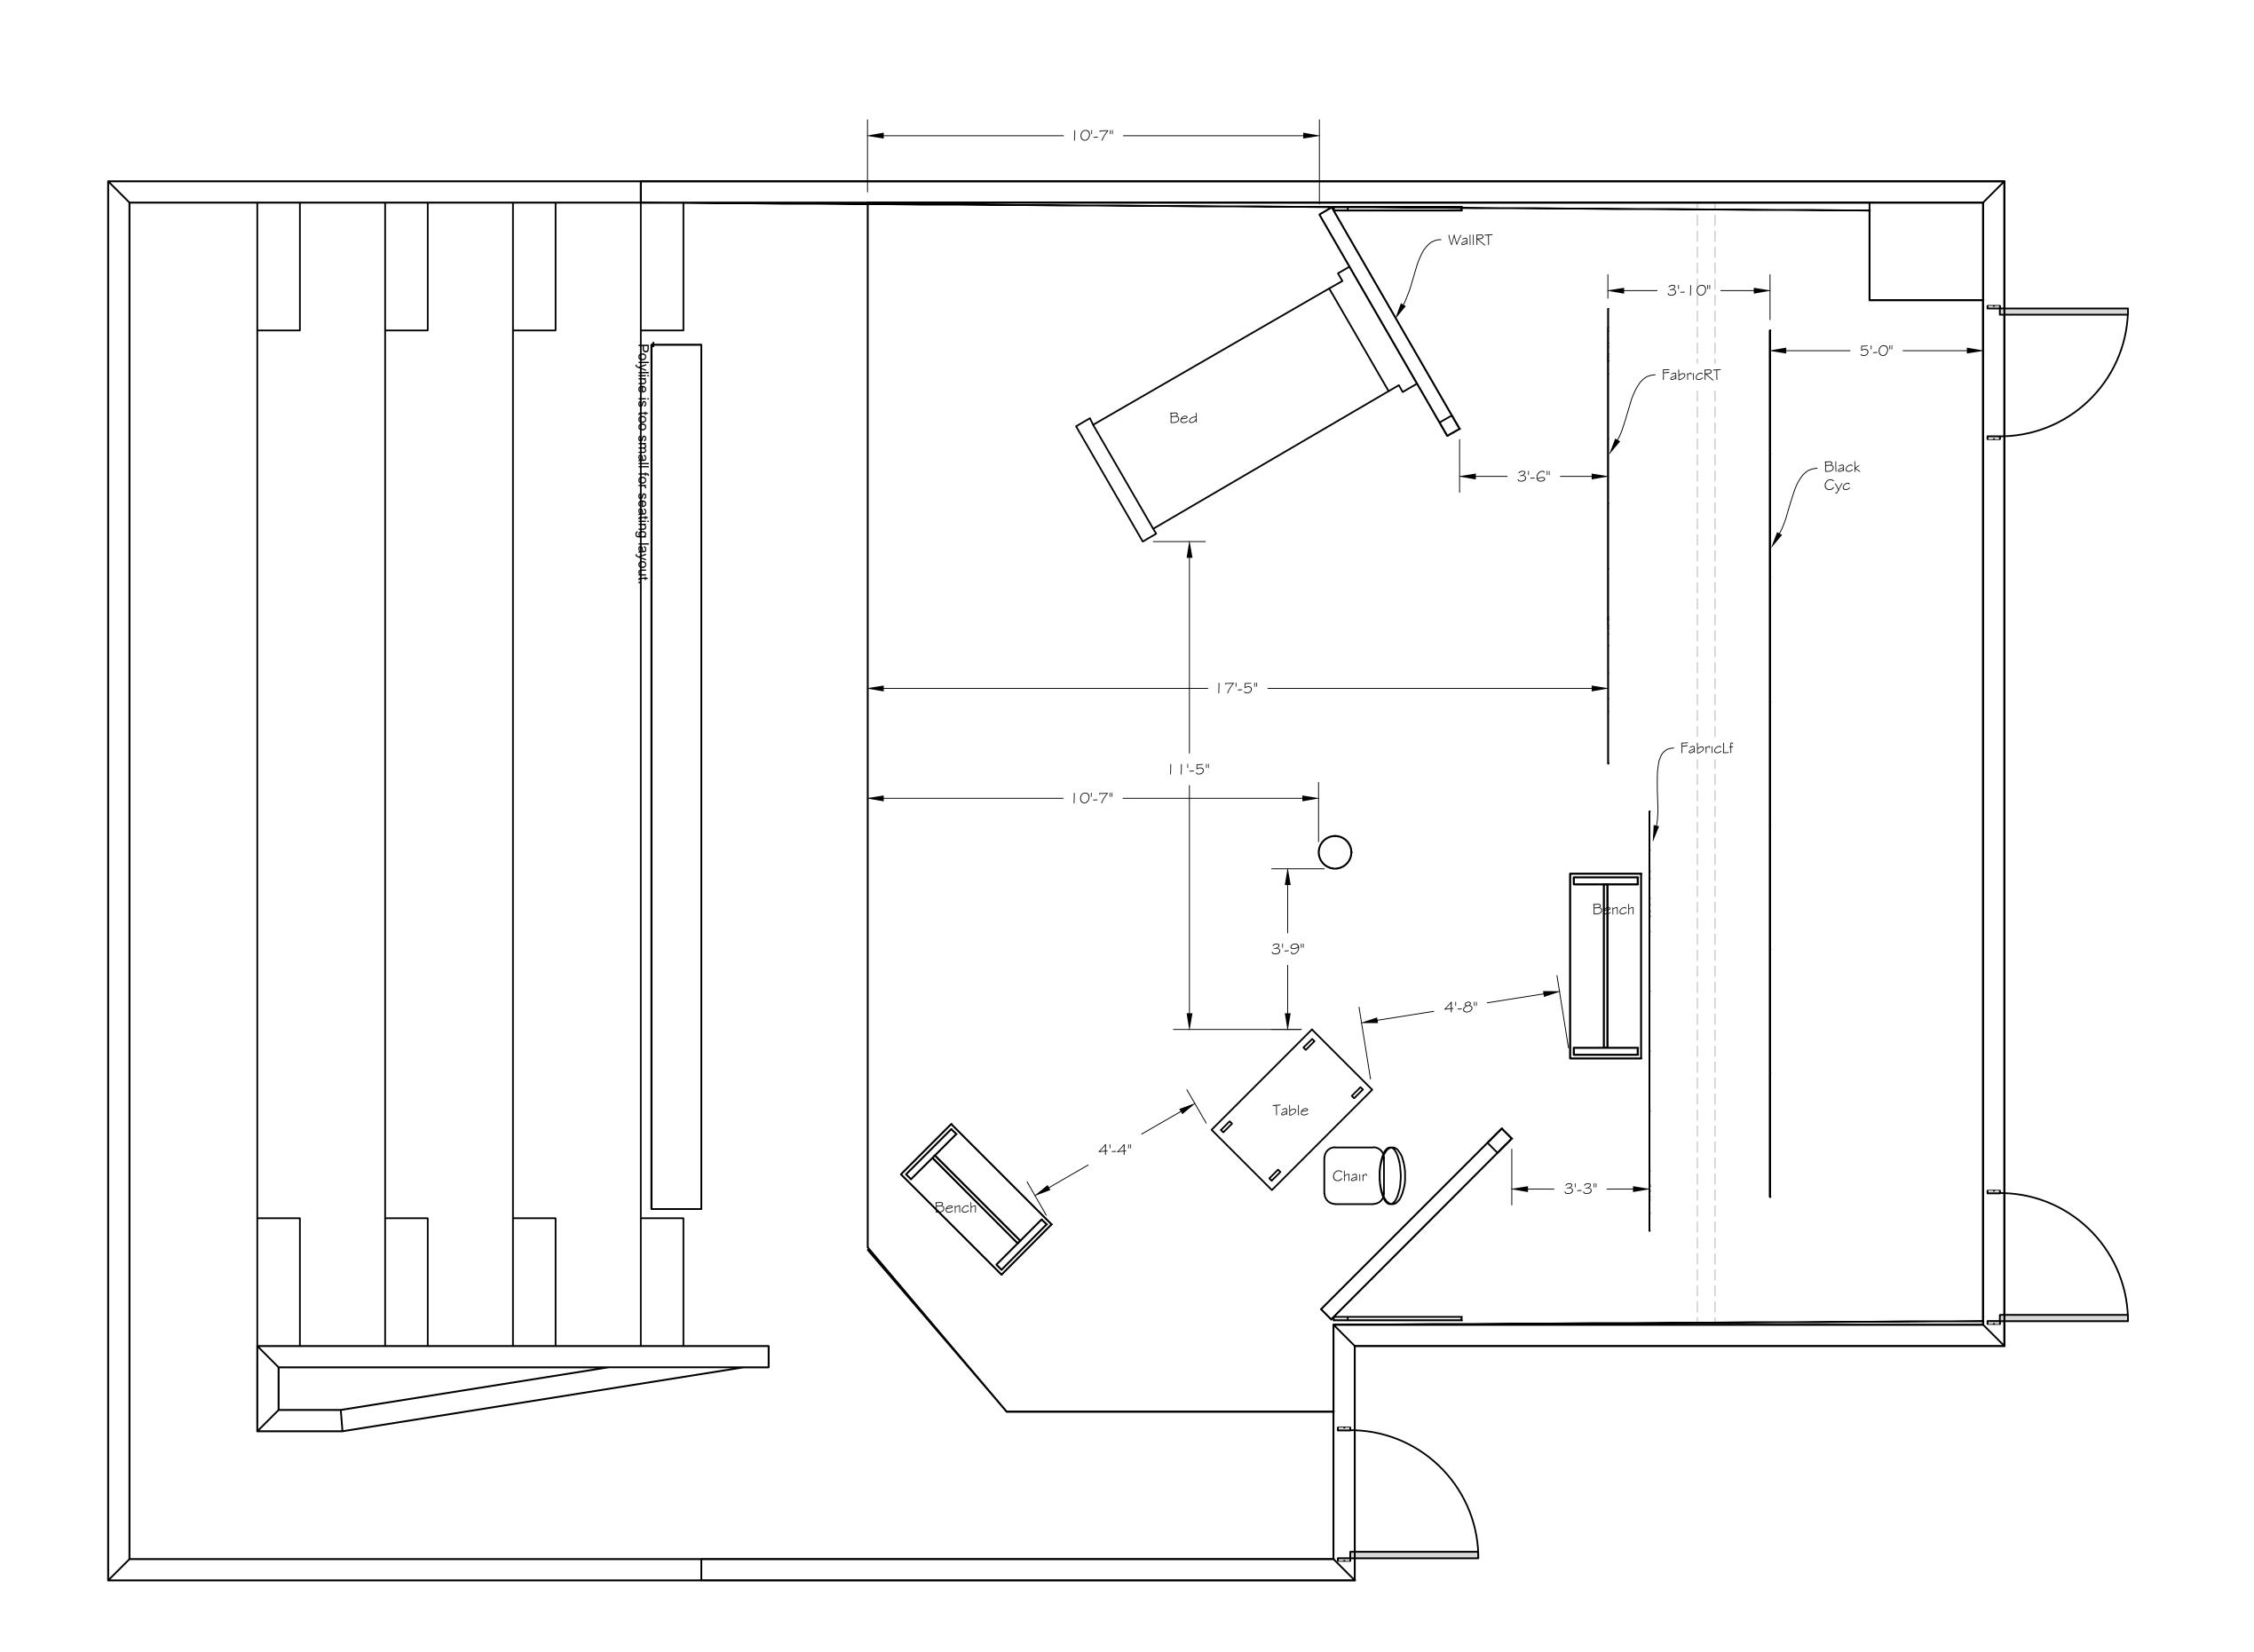

## es of Greenhouse Theatre - Upstairs Walls F and G; Panels and Mirro

DATE
21 December 2015

SCALE:
1/2"=1'-0"
DRAWING NUMBER

DRAWING DATA