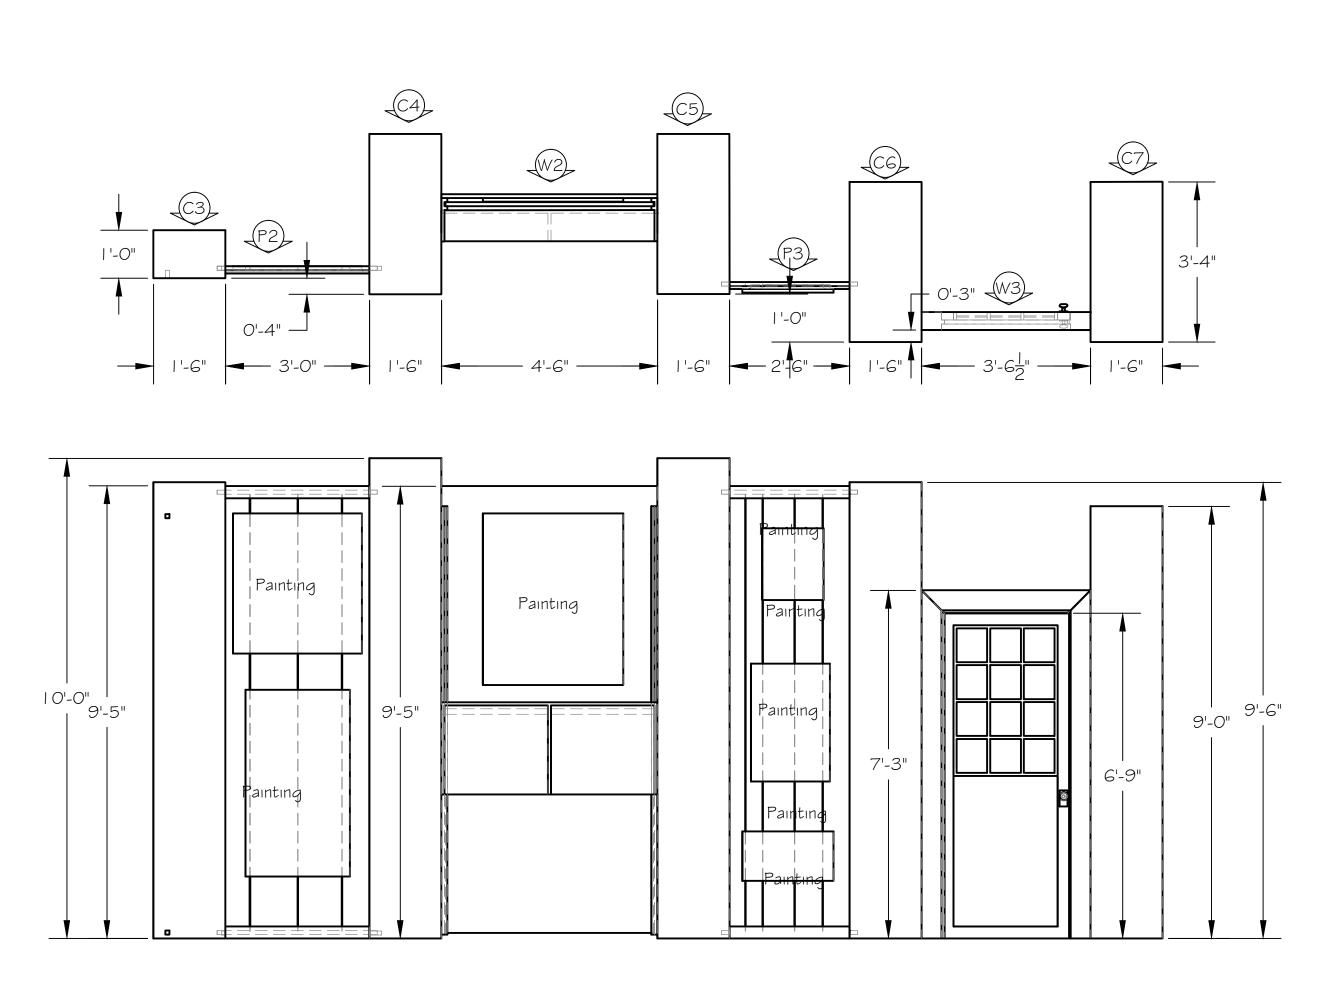

9'-6"

Stage Right Scenic Wall
See drawing 6 for details.

Stage Right Scenic Wall See drawings 5 and 6 for details.

This is a representation of design concepts only! The designer takes no responsibility, and herewith disclaims liability, for the erection, engineering and/or use of any component or concept shown on this or any other drawing. It is the responsibility of the vending companies to erect this design using properly engineered and approved materials, components and methods, including but not limited to local building, fire and safety codes, and all applicable O.S.H.A. standards.