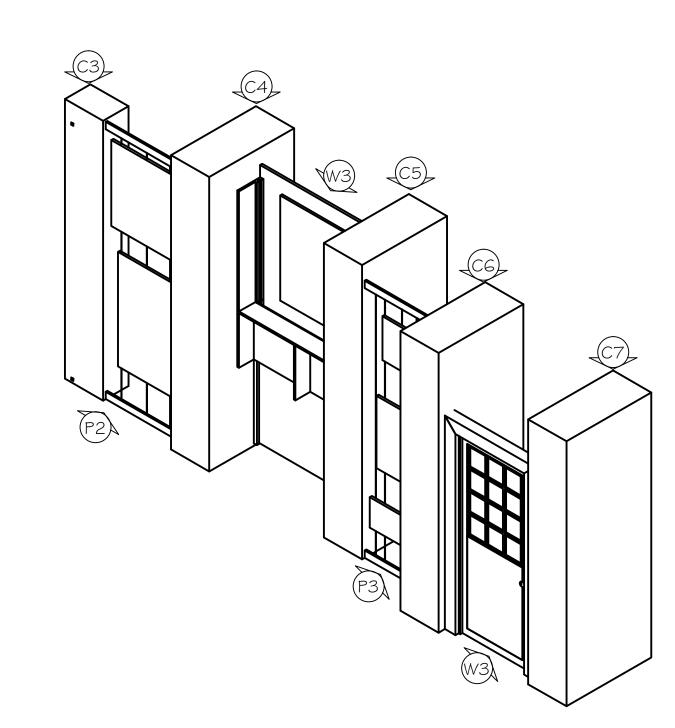

9'-6"

Stage Right Scenic Wall
See drawing 6 for details.

Stage Right Scenic Wall See drawings 5 and 6 for details.

This is a representation of design concepts only! The designer takes no responsibility, and herewith disclaims liability, for the erection, engineering and/or use of any component or concept shown on this or any other drawing. It is the responsibility of the vending companies to erect this design using properly engineered and approved materials, components and methods, including but not limited to local building, fire and safety codes, and all applicable O.S.H.A. standards.