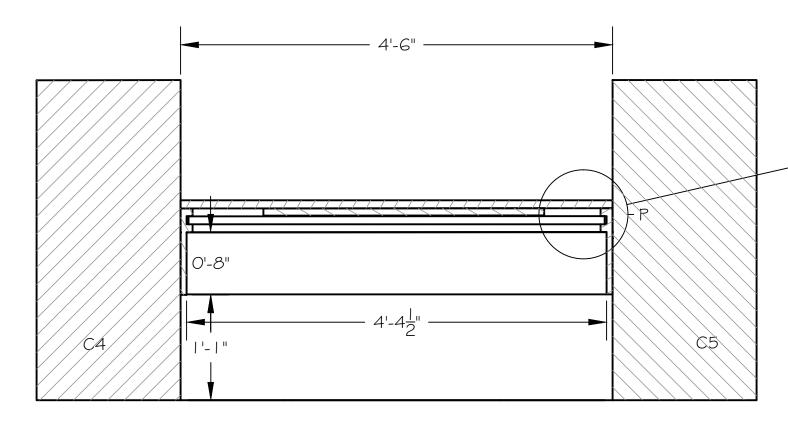

SECTION N-N SCALE |" = |'-0"

SECTION M-M SCALE |" = |'-0"

|'-O"

4'-1"

|'\_ | |"

3'-0"

| Painting                                                                           | This is a representation of design concepts only!<br>The designer takes to responsibility and herewith<br>disclaims liability, for the crection, engineering<br>and/or use of any component to concept shown on<br>this or any other designered and approved materials,<br>components and methods, including but not<br>limited to local building, the and safety codes, and<br>all applicable O.S.F.A. standards.<br>Concepts, ideas, and design elements shown on<br>this drawing and any other documentation are the<br>exclusive includent property of Steenographix,<br>Led, and may other documentation are the<br>probability but such for this project. Any<br>other use it prohibiled, unless express writch<br>permission has been granted by Scenographix,<br>Led. |
|------------------------------------------------------------------------------------|-------------------------------------------------------------------------------------------------------------------------------------------------------------------------------------------------------------------------------------------------------------------------------------------------------------------------------------------------------------------------------------------------------------------------------------------------------------------------------------------------------------------------------------------------------------------------------------------------------------------------------------------------------------------------------------------------------------------------------------------------------------------------------|
| Wall                                                                               | <b>Picasso at the Lapin Agile</b><br>Back Bar and Reveal Painting                                                                                                                                                                                                                                                                                                                                                                                                                                                                                                                                                                                                                                                                                                             |
| Inting Hidden Position<br>If.<br>• to<br>In front<br>G" from<br>piece for<br>aches | ACCOUNT EXECUTIVE<br>DRAWN BY<br>T McClellan<br>DATE<br>18 December 2014<br>SCALE:<br>1"=1'-0"<br>DRAWING NUMBER<br>5<br>DRAWING DATA                                                                                                                                                                                                                                                                                                                                                                                                                                                                                                                                                                                                                                         |