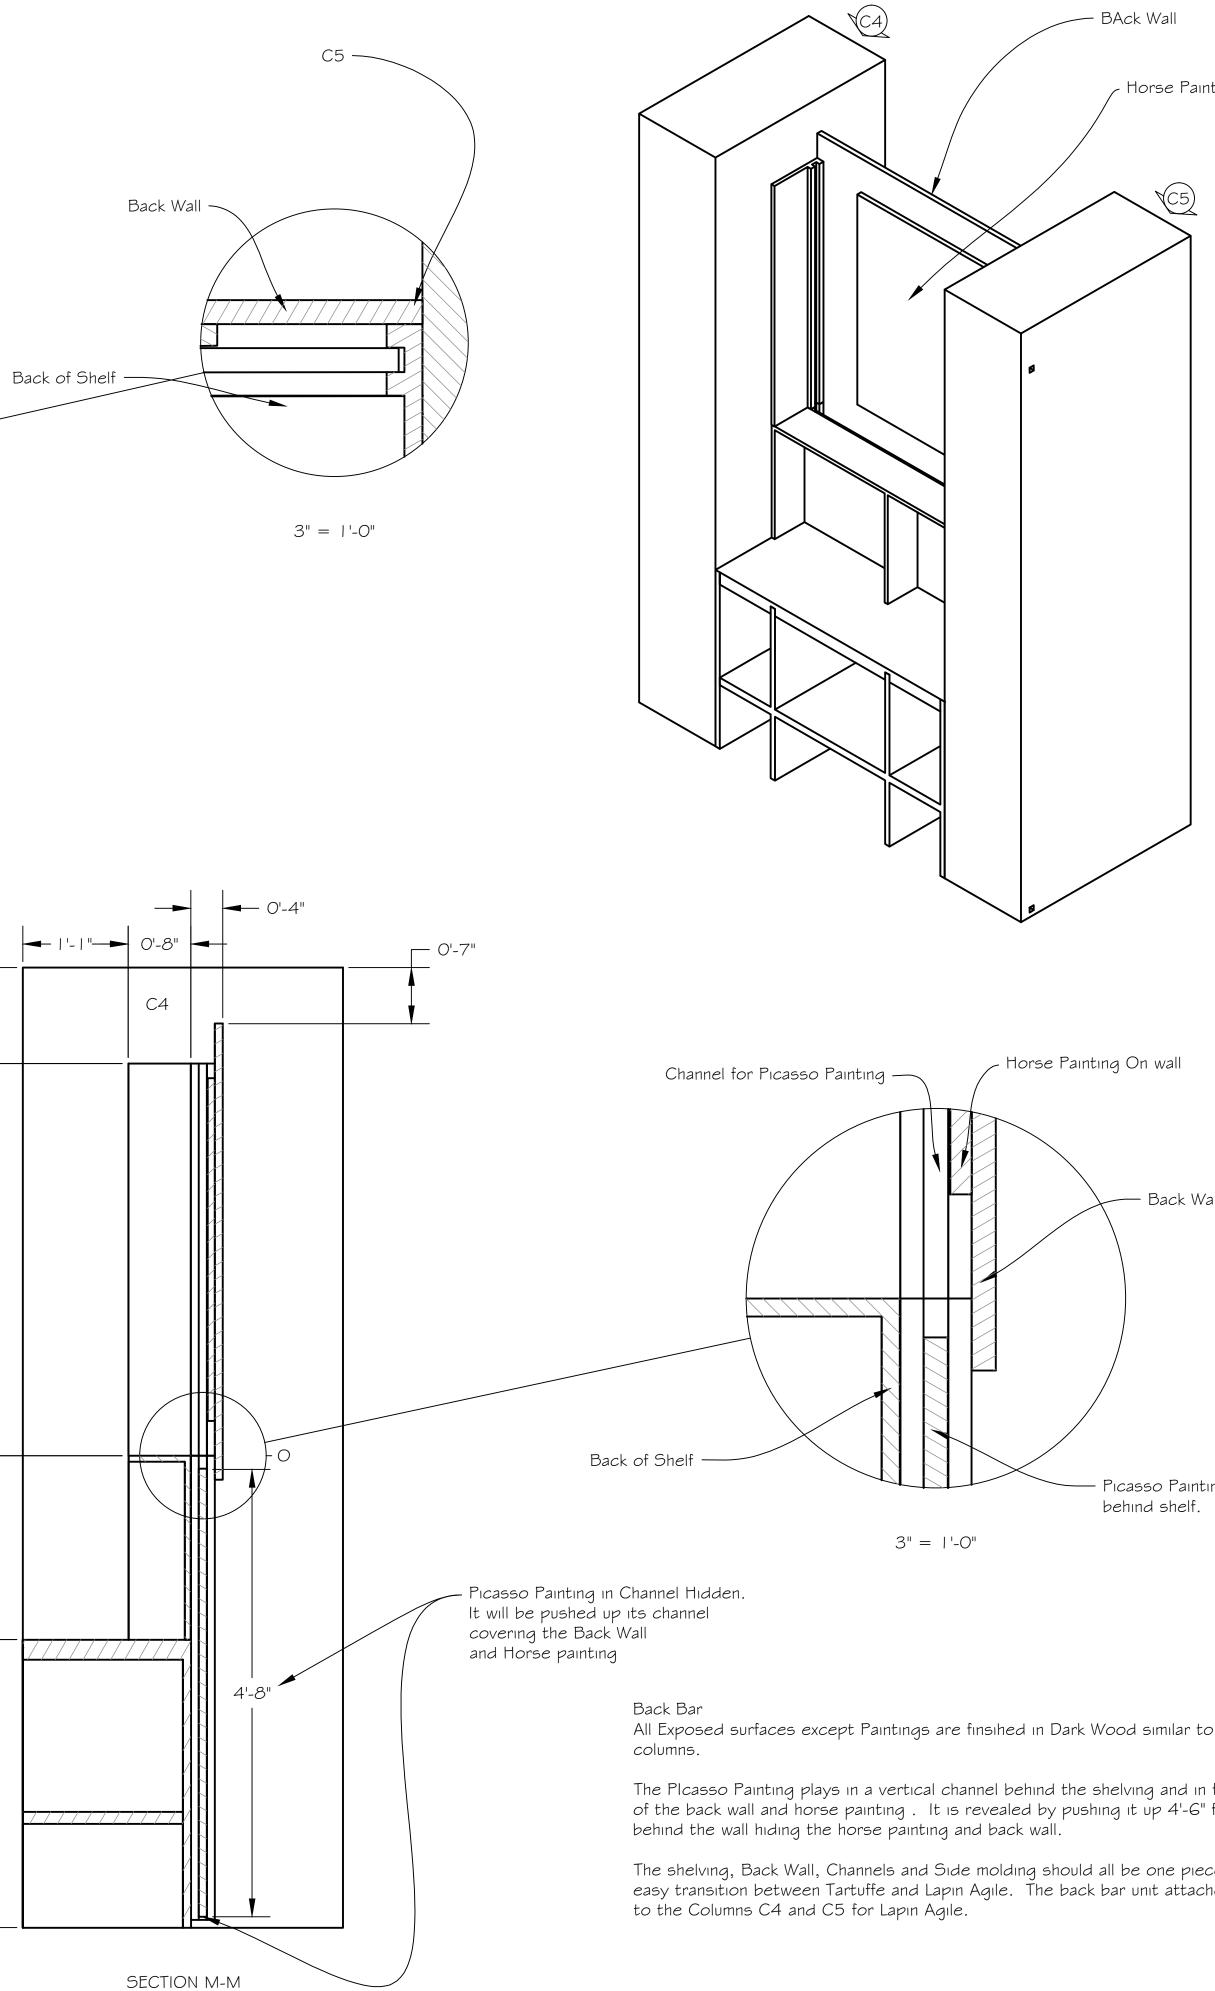

SECTION N-N SCALE |" = |'-0"

SECTION M-M SCALE |" = |'-0"

|'-O"

4'-1"

|'\_ | |"

3'-0"

| Painting                                                                           | This is a representation of design concepts only!<br>The designer takes to responsibility and herewith<br>disclaims liability, for the crection, engineering<br>and/or use of any component to concept shown on<br>this or any other designered and approved materials,<br>components and methods, including but not<br>limited to local building, the and safety codes, and<br>all applicable O.S.F.A. standards.<br>Concepts, ideas, and design elements shown on<br>this drawing and any other documentation are the<br>exclusive includent property of Steenographix,<br>Led, and may other documentation are the<br>probability but such for this project. Any<br>other use it prohibiled, unless express writch<br>permission has been granted by Scenographix,<br>Led. |
|------------------------------------------------------------------------------------|-------------------------------------------------------------------------------------------------------------------------------------------------------------------------------------------------------------------------------------------------------------------------------------------------------------------------------------------------------------------------------------------------------------------------------------------------------------------------------------------------------------------------------------------------------------------------------------------------------------------------------------------------------------------------------------------------------------------------------------------------------------------------------|
| Wall                                                                               | <b>Picasso at the Lapin Agile</b><br>Back Bar and Reveal Painting                                                                                                                                                                                                                                                                                                                                                                                                                                                                                                                                                                                                                                                                                                             |
| Inting Hidden Position<br>If.<br>• to<br>In front<br>G" from<br>piece for<br>aches | ACCOUNT EXECUTIVE<br>DRAWN BY<br>T McClellan<br>DATE<br>18 December 2014<br>SCALE:<br>1"=1'-0"<br>DRAWING NUMBER<br>5<br>DRAWING DATA                                                                                                                                                                                                                                                                                                                                                                                                                                                                                                                                                                                                                                         |