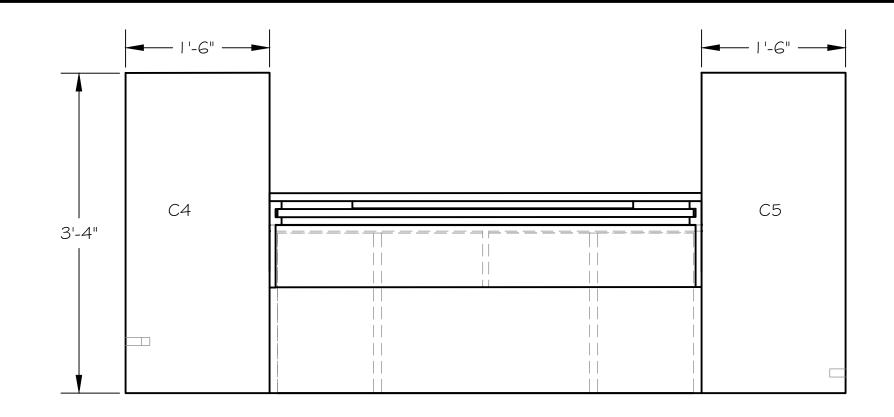

SECTION N-N SCALE |" = |'-0"

SECTION M-M SCALE |" = |'-0"

|'-O"

4'-1"

|'\_ | |"

3'-0"

| Painting                                                                           | This is a representation of design concepts only!<br>The designer takes to responsibility and herewith<br>disclaims liability, for the crection, engineering<br>and/or use of any component to concept shown on<br>this or any other designered and approved materials,<br>components and methods, including but not<br>limited to local building, the and safety codes, and<br>all applicable O.S.F.A. standards.<br>Concepts, ideas, and design elements shown on<br>this drawing and any other documentation are the<br>exclusive includent property of Steenographix,<br>Led, and may other documentation are the<br>probability but such for this project. Any<br>other use it prohibiled, unless express writch<br>permission has been granted by Scenographix,<br>Led. |
|------------------------------------------------------------------------------------|-------------------------------------------------------------------------------------------------------------------------------------------------------------------------------------------------------------------------------------------------------------------------------------------------------------------------------------------------------------------------------------------------------------------------------------------------------------------------------------------------------------------------------------------------------------------------------------------------------------------------------------------------------------------------------------------------------------------------------------------------------------------------------|
| Wall                                                                               | <b>Picasso at the Lapin Agile</b><br>Back Bar and Reveal Painting                                                                                                                                                                                                                                                                                                                                                                                                                                                                                                                                                                                                                                                                                                             |
| Inting Hidden Position<br>If.<br>• to<br>In front<br>G" from<br>piece for<br>aches | ACCOUNT EXECUTIVE<br>DRAWN BY<br>T McClellan<br>DATE<br>18 December 2014<br>SCALE:<br>1"=1'-0"<br>DRAWING NUMBER<br>5<br>DRAWING DATA                                                                                                                                                                                                                                                                                                                                                                                                                                                                                                                                                                                                                                         |