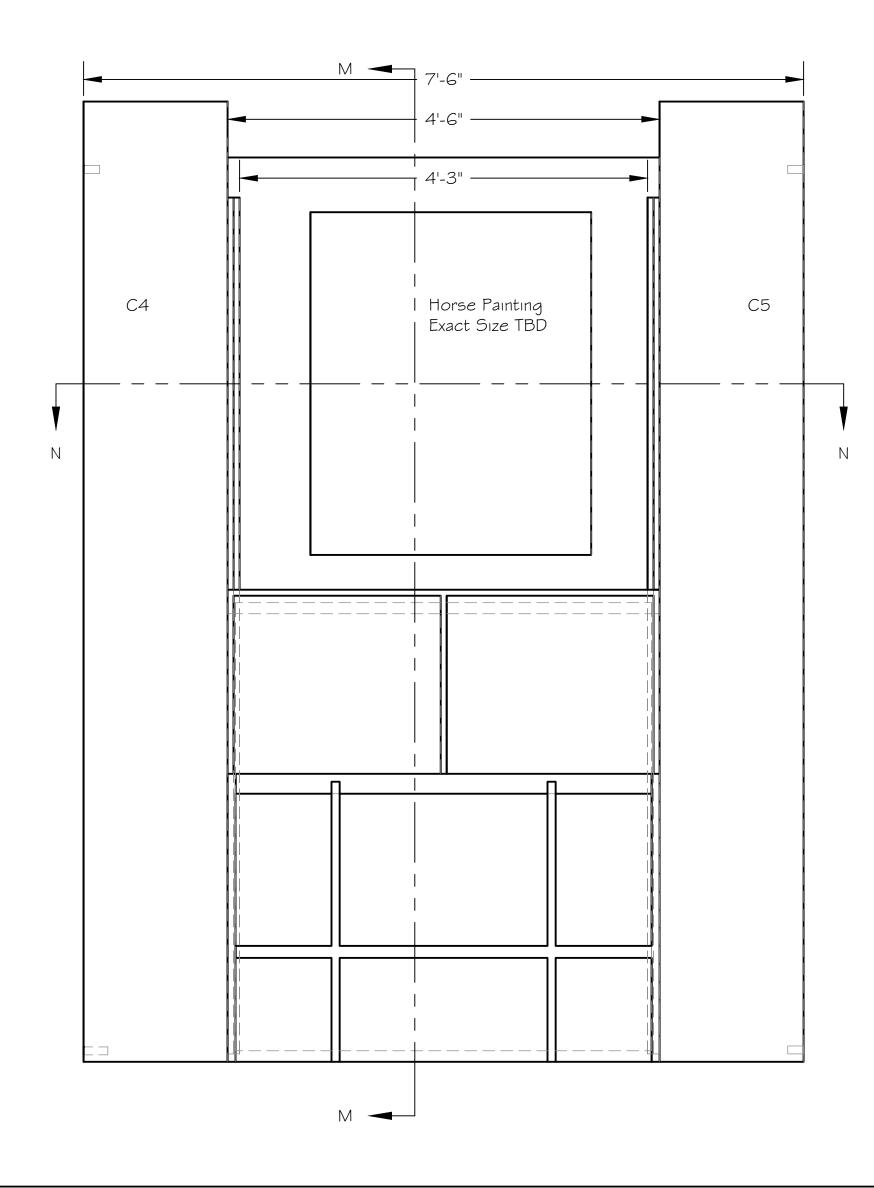

SECTION N-N SCALE |" = |'-0"

SECTION M-M SCALE |" = |'-0"

|'-O"

4'-1"

|'\_ | |"

3'-0"

| Painting                                                                           | This is a representation of design concepts only!<br>The designer takes to responsibility and herewith<br>disclaims liability, for the crection, engineering<br>and/or use of any component to concept shown on<br>this or any other designered and approved materials,<br>components and methods, including but not<br>limited to local building, the and safety codes, and<br>all applicable O.S.F.A. standards.<br>Concepts, ideas, and design elements shown on<br>this drawing and any other documentation are the<br>exclusive includent property of Steenographix,<br>Led, and may other documentation are the<br>probability but such for this project. Any<br>other use it prohibiled, unless express writch<br>permission has been granted by Scenographix,<br>Led. |
|------------------------------------------------------------------------------------|-------------------------------------------------------------------------------------------------------------------------------------------------------------------------------------------------------------------------------------------------------------------------------------------------------------------------------------------------------------------------------------------------------------------------------------------------------------------------------------------------------------------------------------------------------------------------------------------------------------------------------------------------------------------------------------------------------------------------------------------------------------------------------|
| Wall                                                                               | <b>Picasso at the Lapin Agile</b><br>Back Bar and Reveal Painting                                                                                                                                                                                                                                                                                                                                                                                                                                                                                                                                                                                                                                                                                                             |
| Inting Hidden Position<br>If.<br>• to<br>In front<br>G" from<br>piece for<br>aches | ACCOUNT EXECUTIVE<br>DRAWN BY<br>T McClellan<br>DATE<br>18 December 2014<br>SCALE:<br>1"=1'-0"<br>DRAWING NUMBER<br>5<br>DRAWING DATA                                                                                                                                                                                                                                                                                                                                                                                                                                                                                                                                                                                                                                         |