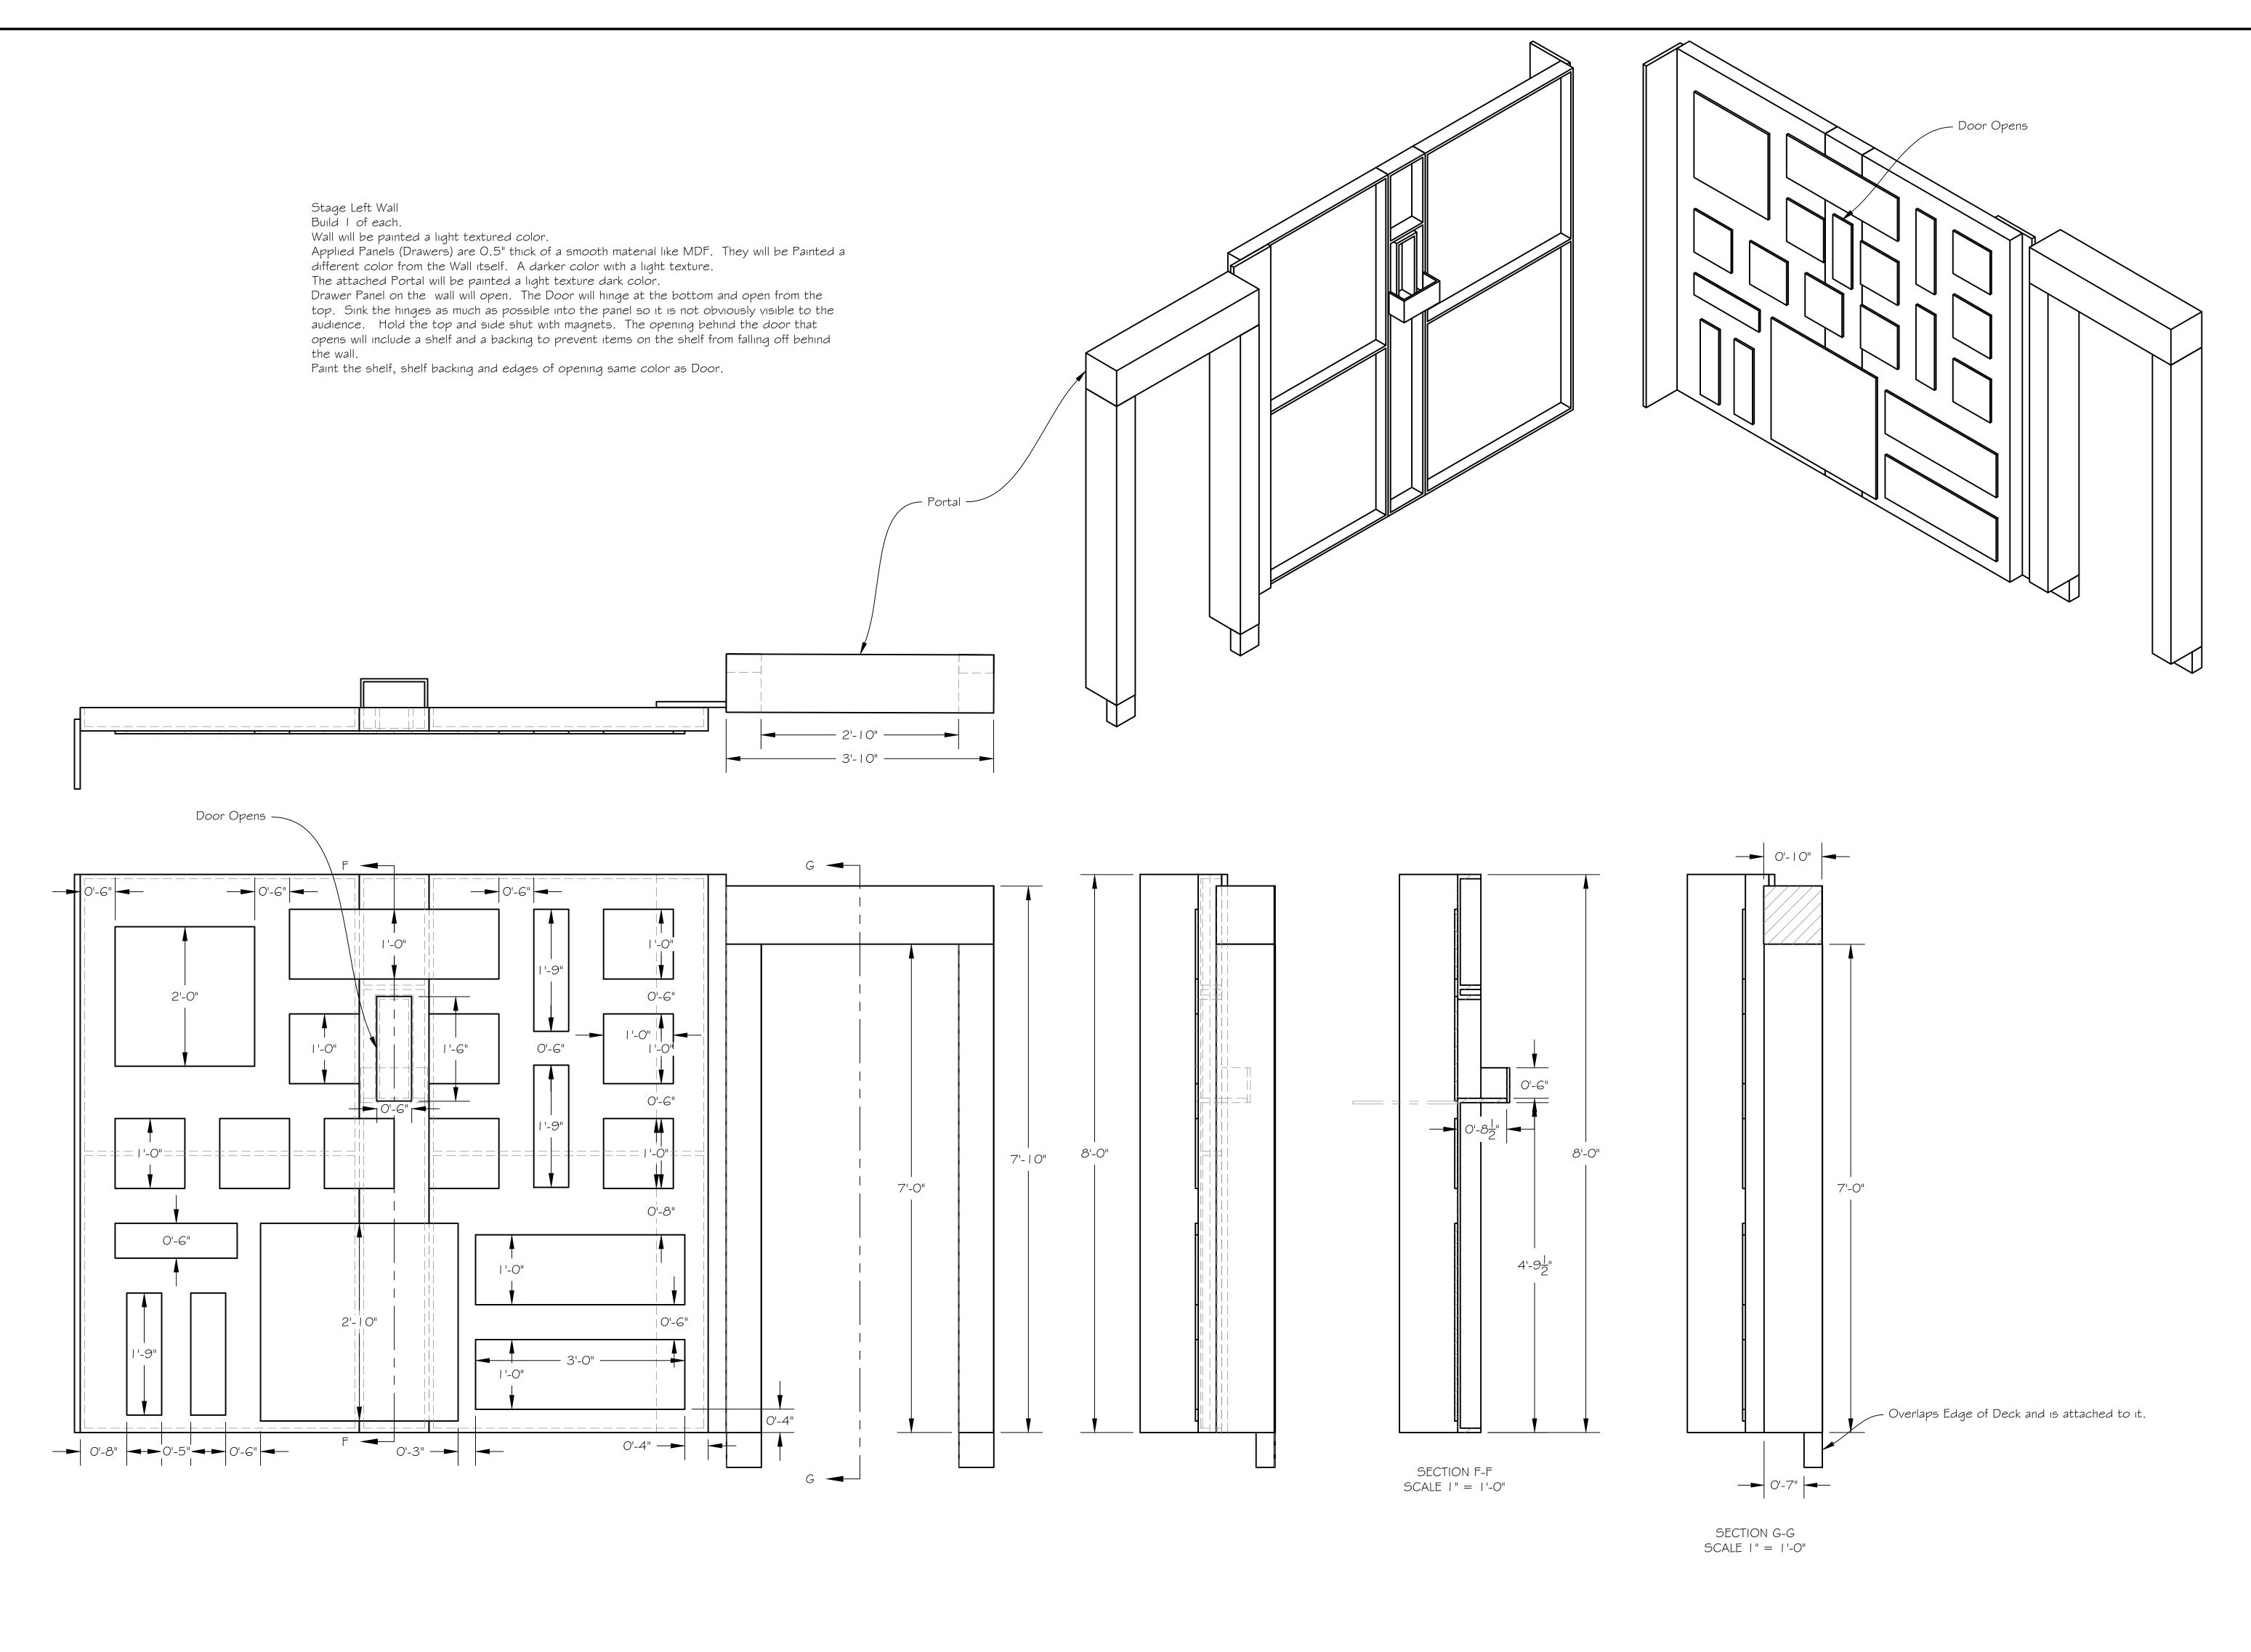

The Memo Greenhouse Theatre - Upstairs Stage Left Wall and Portal

Director
Bryan Wakefield
Designer
T McClellan

T McClellan

DATE

18 January 201

SCALE: 1"=1'-0" (1:12)

**5**