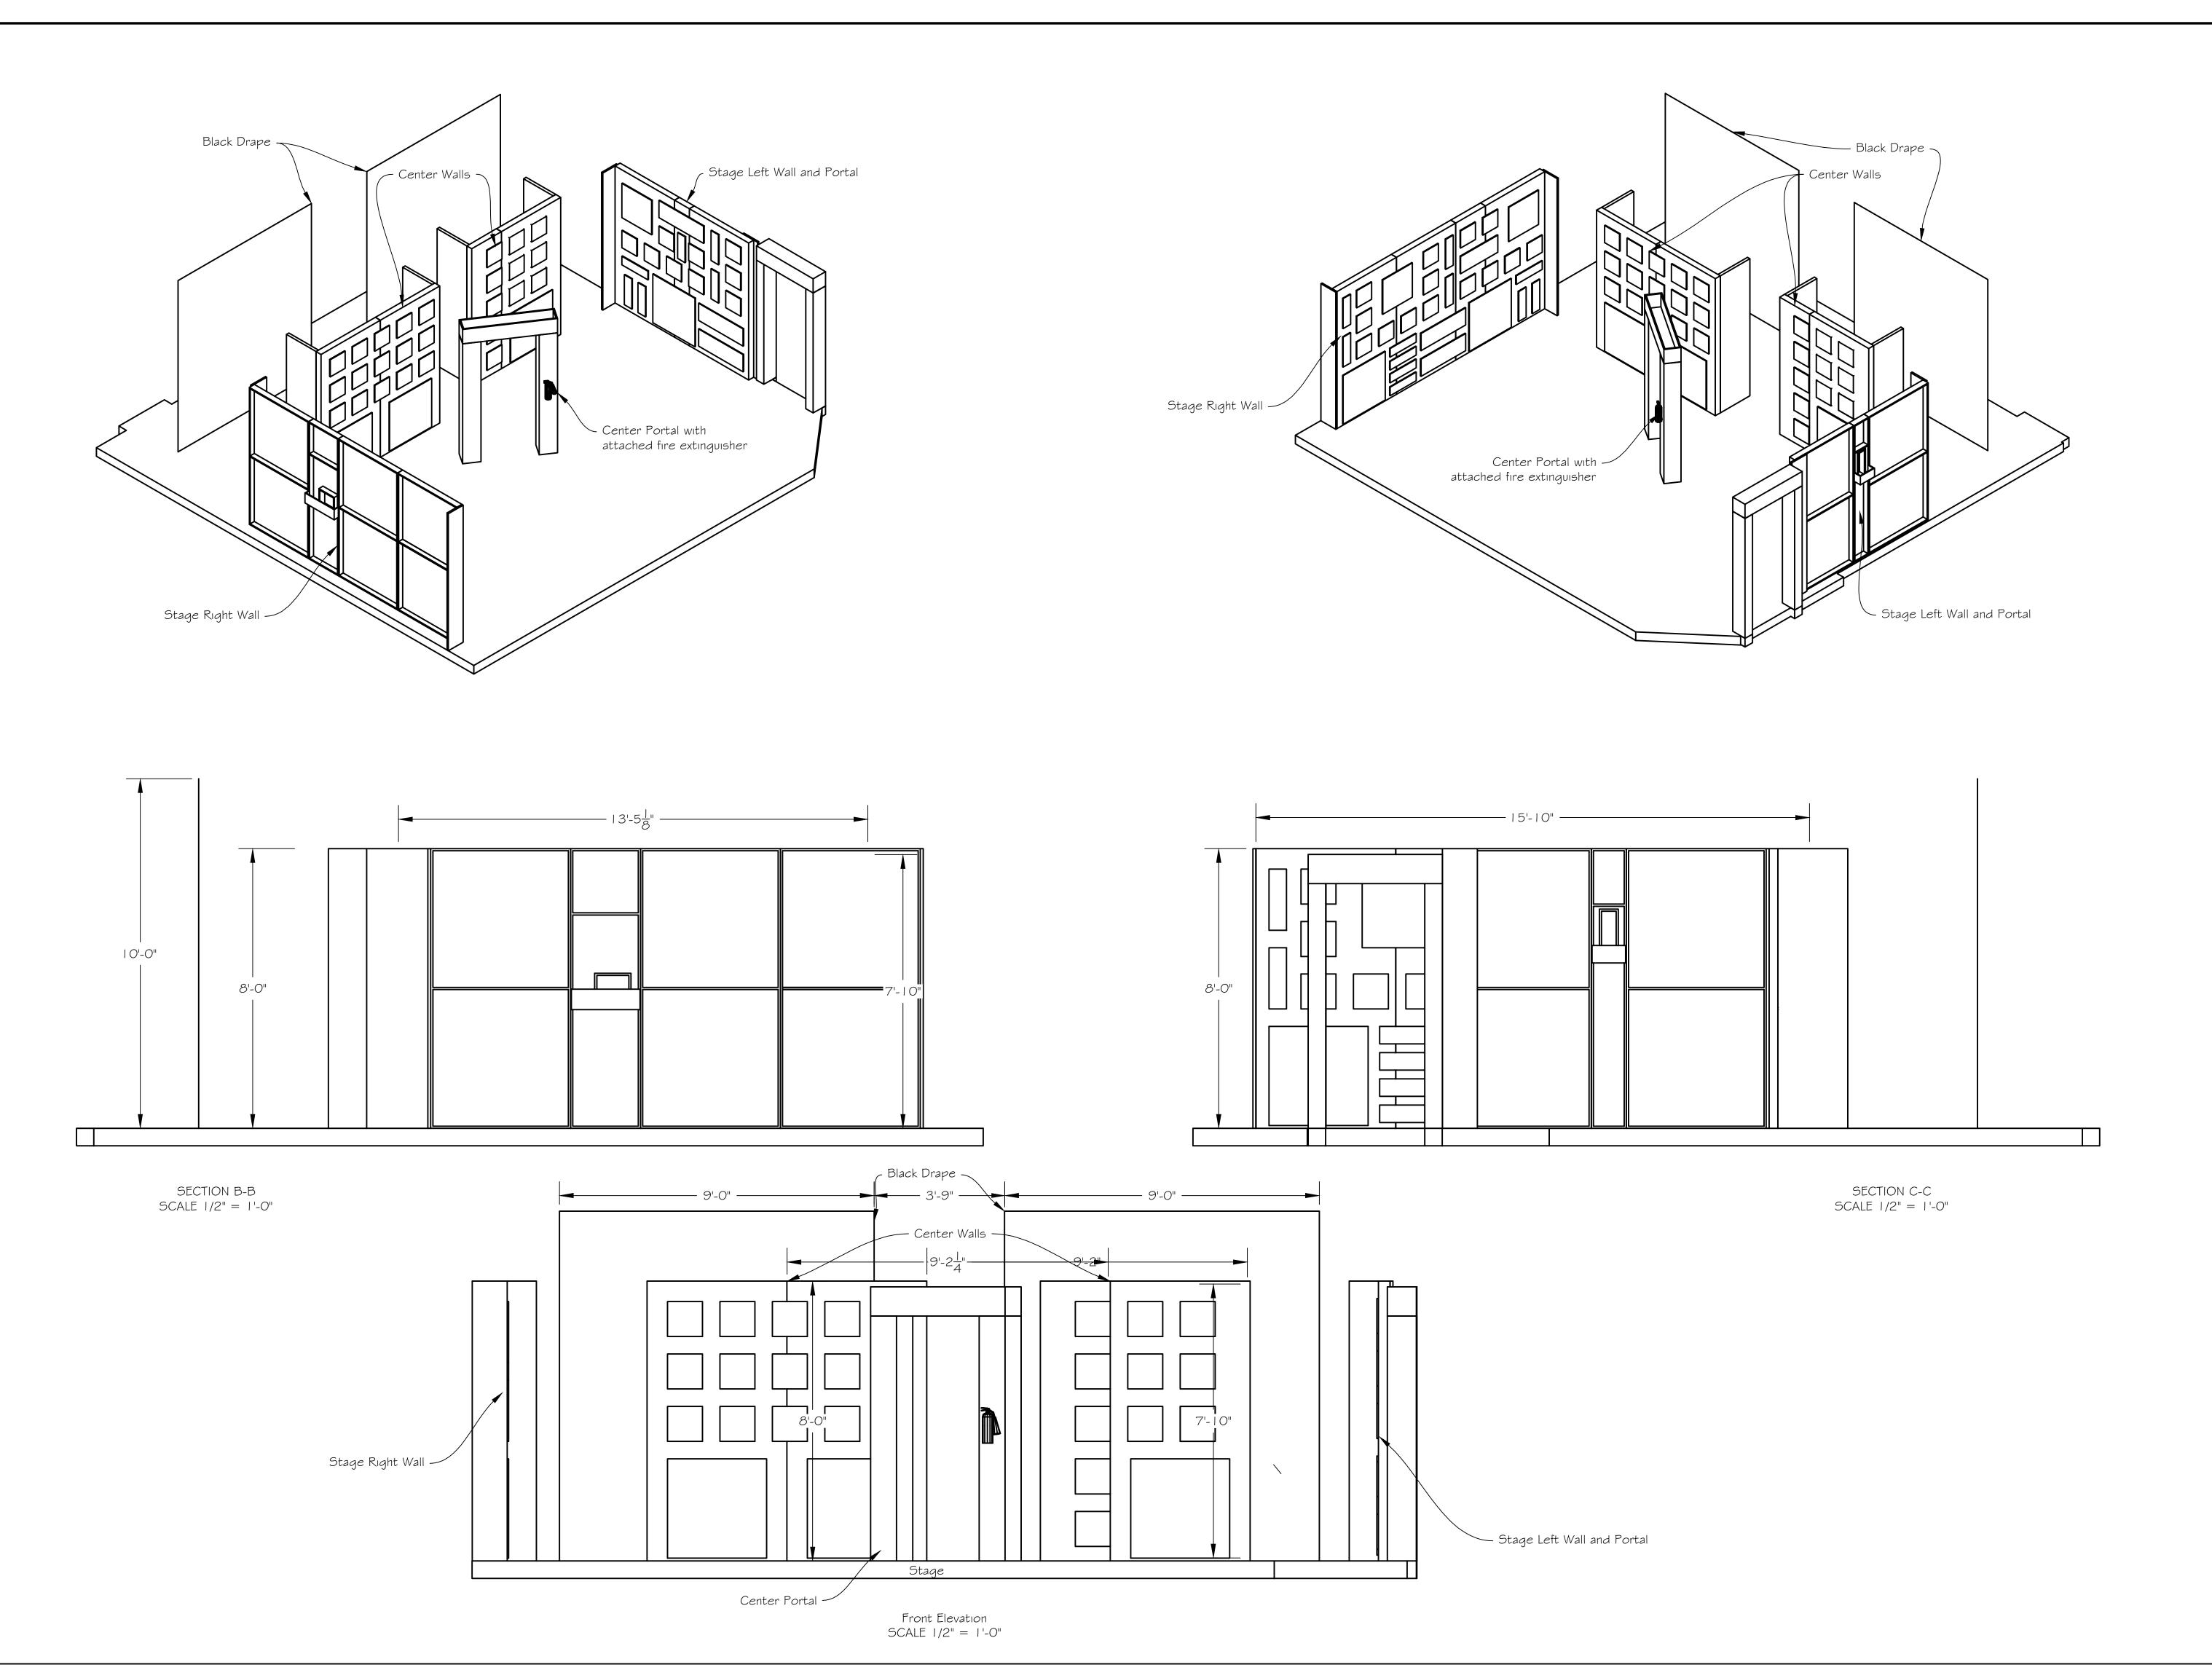

Greenhouse Theatre - Upstairs
Plan-3A

Bryan Wakefield

Designer

Designer
T McClellan

DATE
18 January 2019

DRAWING DATA

SCALE: 1/2"=1'-0" DRAWING NUMBER

S NUMBER