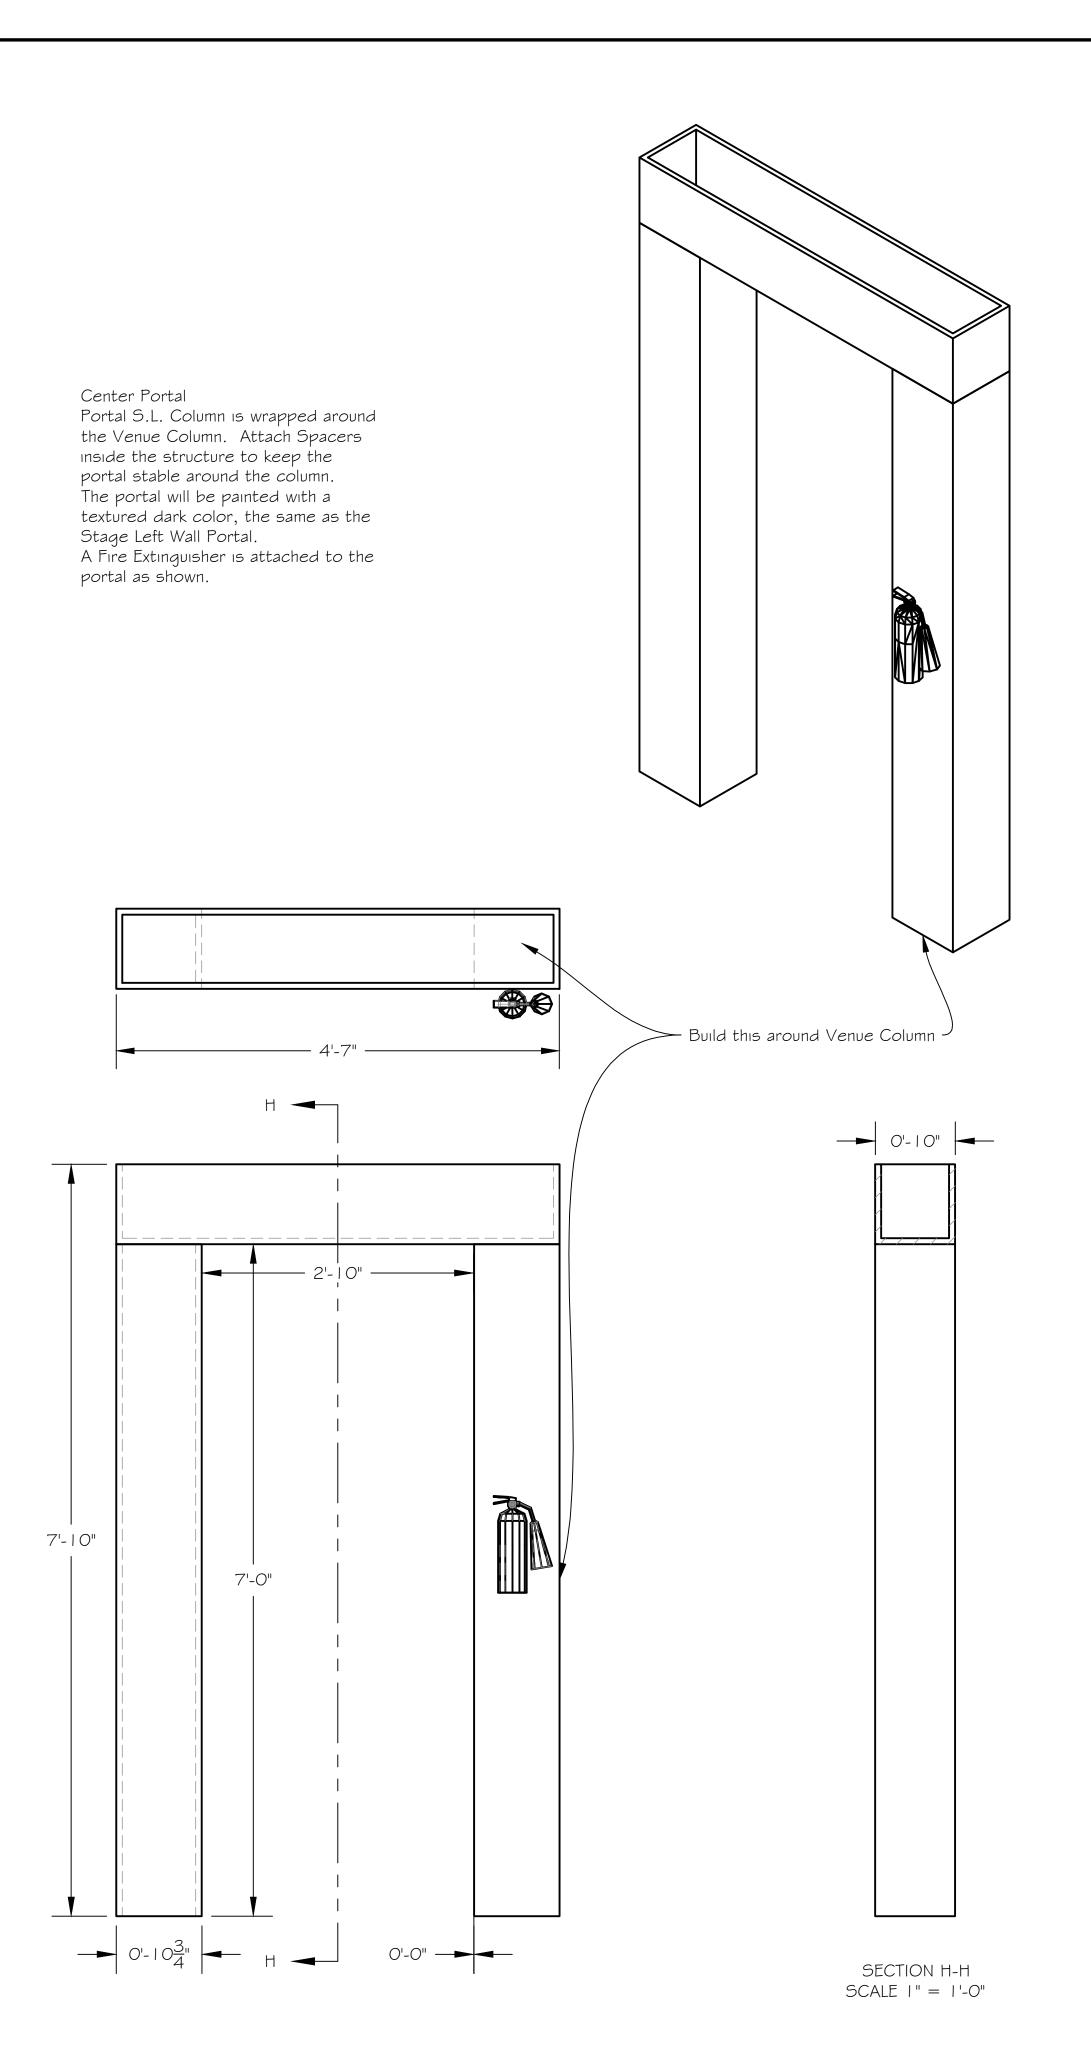

The Memo Greenhouse Theatre - Upstairs Center Portal and White Board Wall

Bryan Wakefield

Designer

T McClellan

DATE

SCALE: 1"=1'-0" (1:12)

6

DRAWING DATA