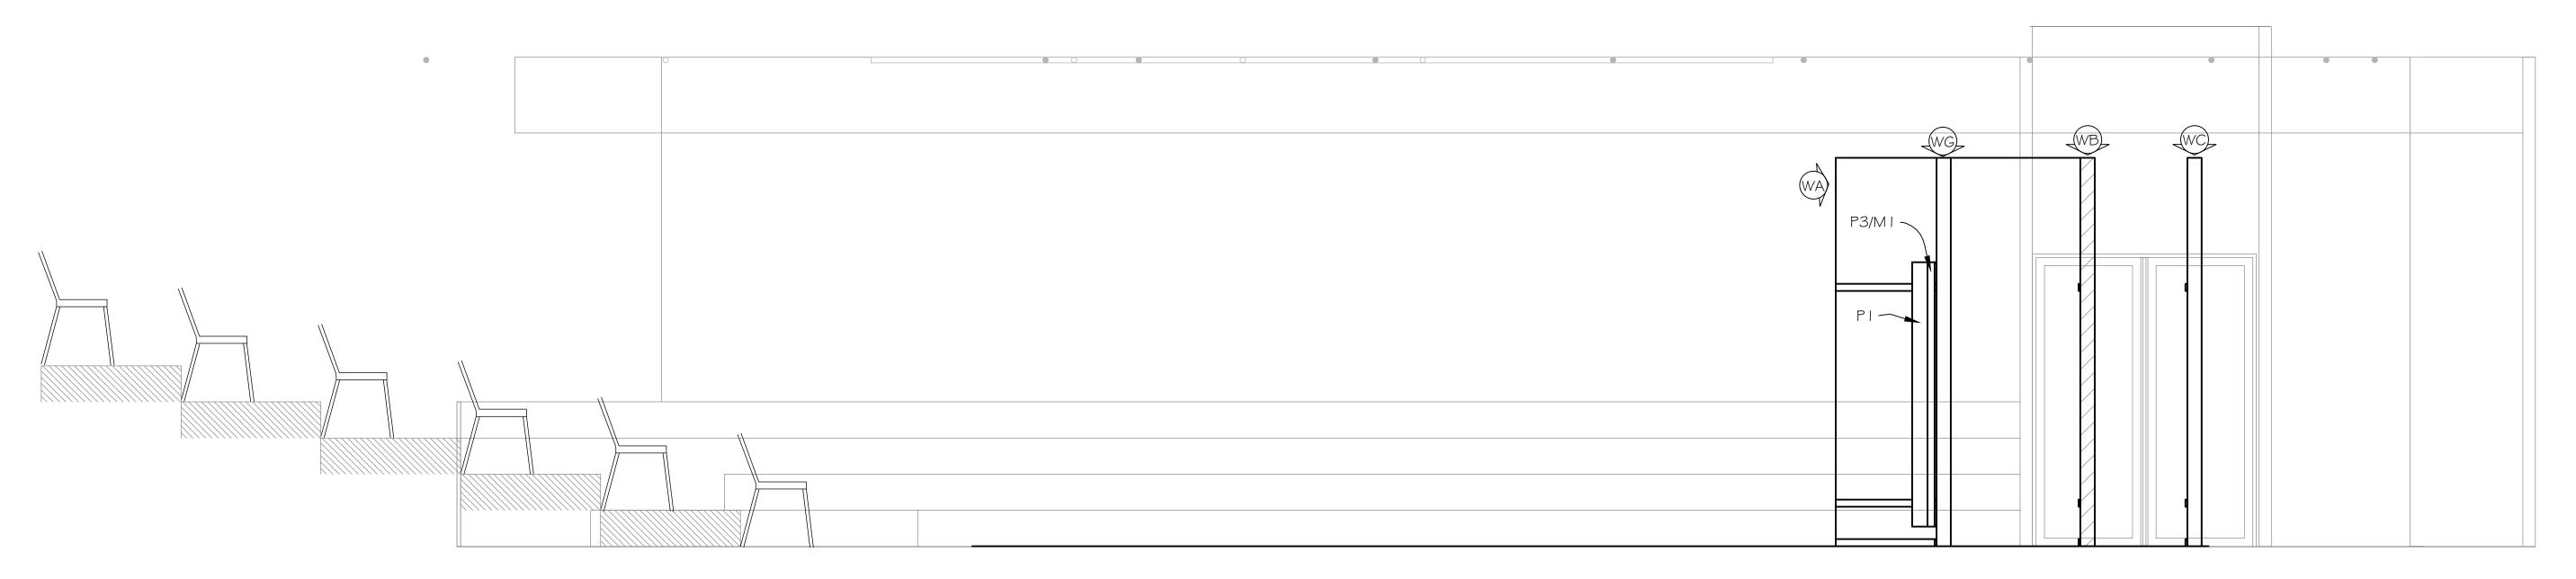

Note: The Caligula Scenery and Emmigrants Scenery Utilize many of the same walls and the same floor. Walls WA-WE Exist as part of the Emmigrants Set. Walls WF and WG are added for Caligula.

The Emmigrants pipes are not used. The Emmigrants Door in WB is not used

Flat molding runs horizontally across all walls at the base, at 1'-0" and 6'-0" above ther floor to hide Emmigrans Bolt Holes

Framed Fabric panels (PI-P7) are added to all walls as shown. The fabric panel on WG (P3)is Replaced with a mirror (MI) in all but one acts.