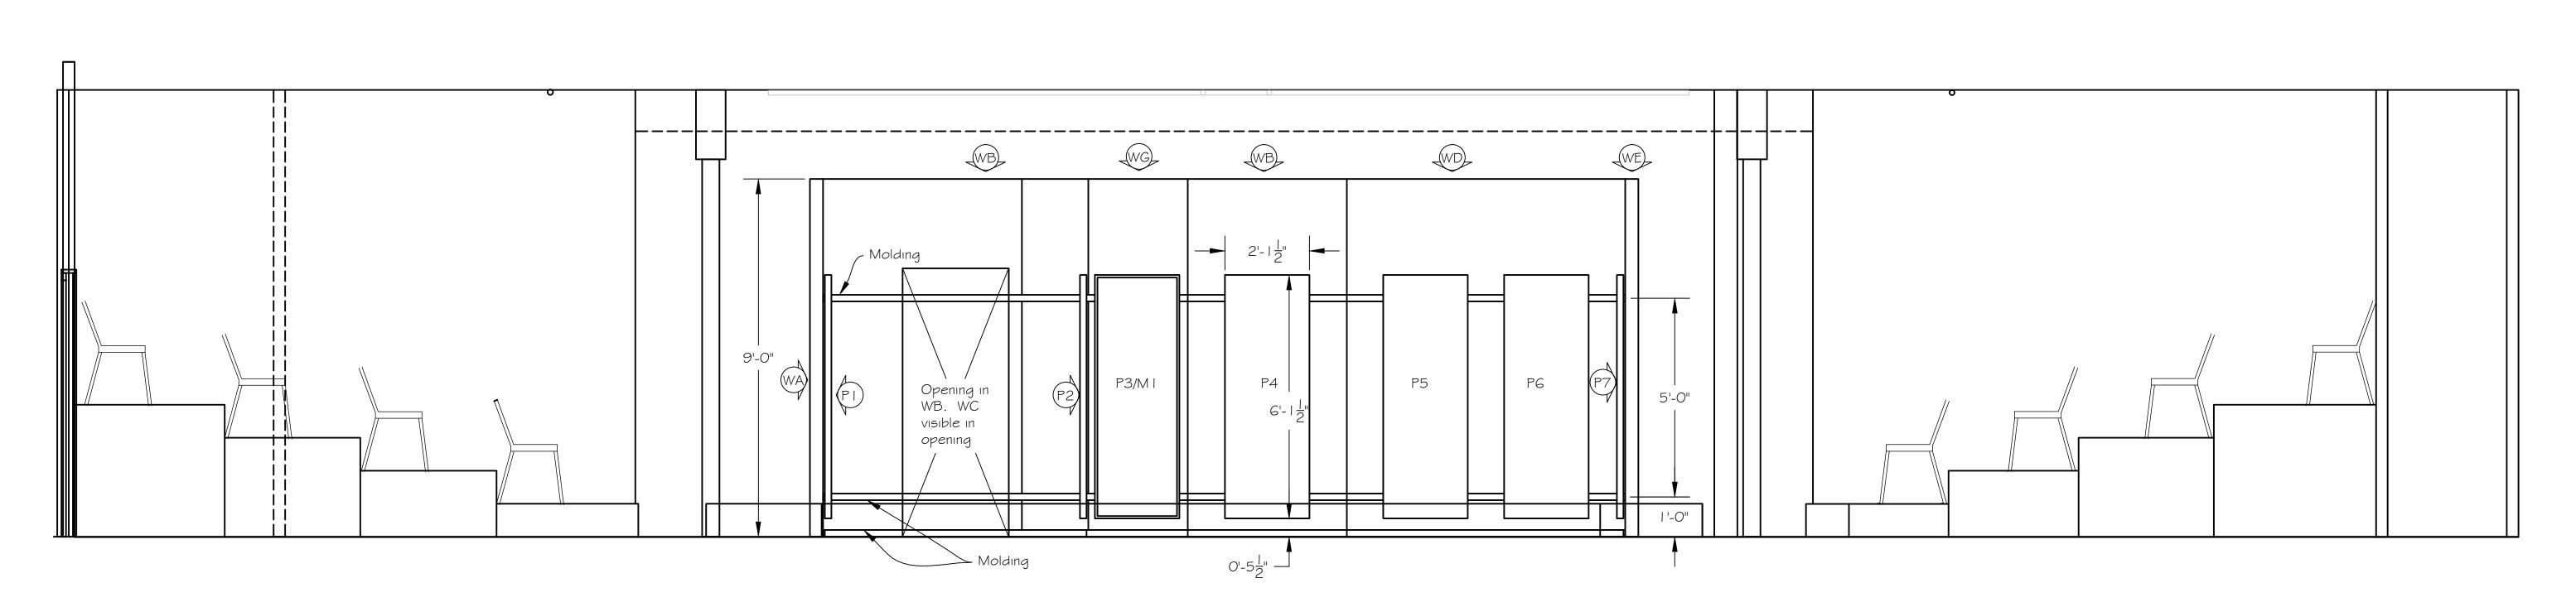

Note: The Caligula Scenery and Emmigrants Scenery Utilize many of the same walls and the same floor. Walls WA-WE Exist as part of the Emmigrants Set. Walls WF and WG are added for Caligula.

The Emmigrants pipes are not used. The Emmigrants Door in WB is not used

Flat molding runs horizontally across all walls at the base, at 1'-0" and 6'-0" above ther floor to hide Emmigrans Bolt Holes

Framed Fabric panels (PI-P7) are added to all walls as shown. The fabric panel on WG (P3)is Replaced with a mirror (MI) in all but one acts.