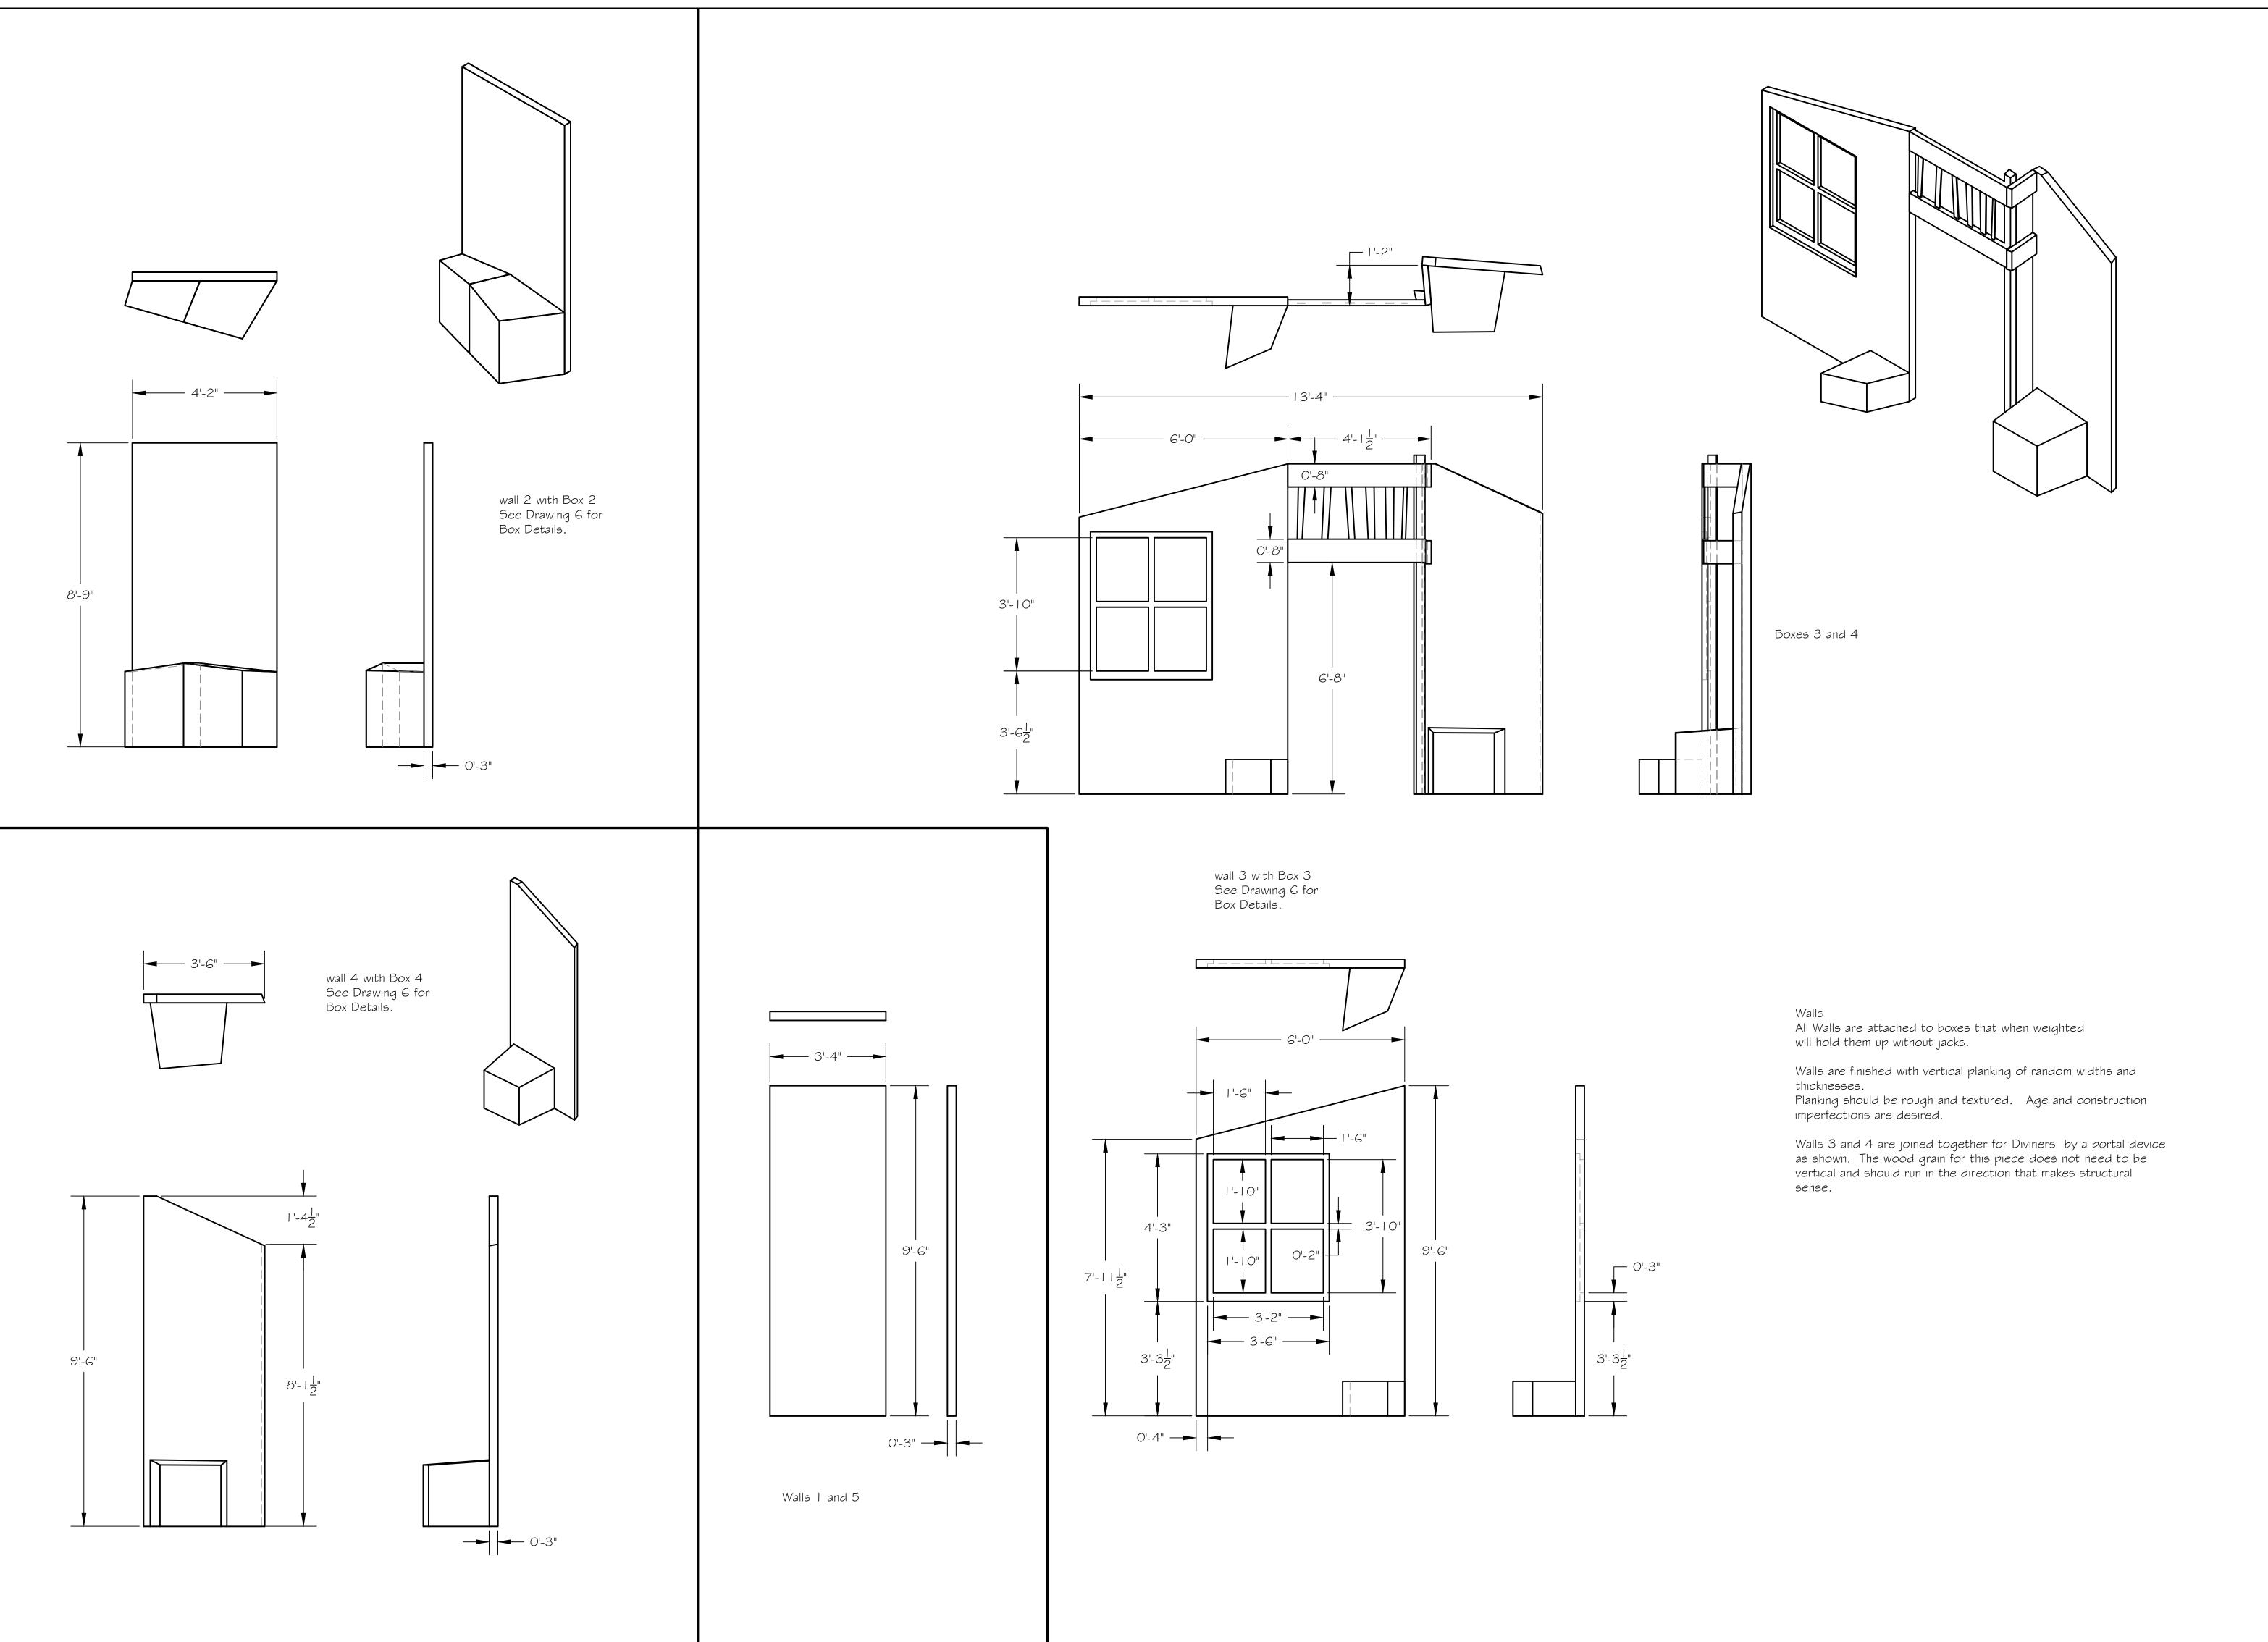

**Diviners** 

ACCOUNT EXECUTIVE

DRAWN BY T McClellan

DATE 13 February 2014

SCALE: 1/2"=1'-0"

DRAWING NUMBER

DRAWING DATA