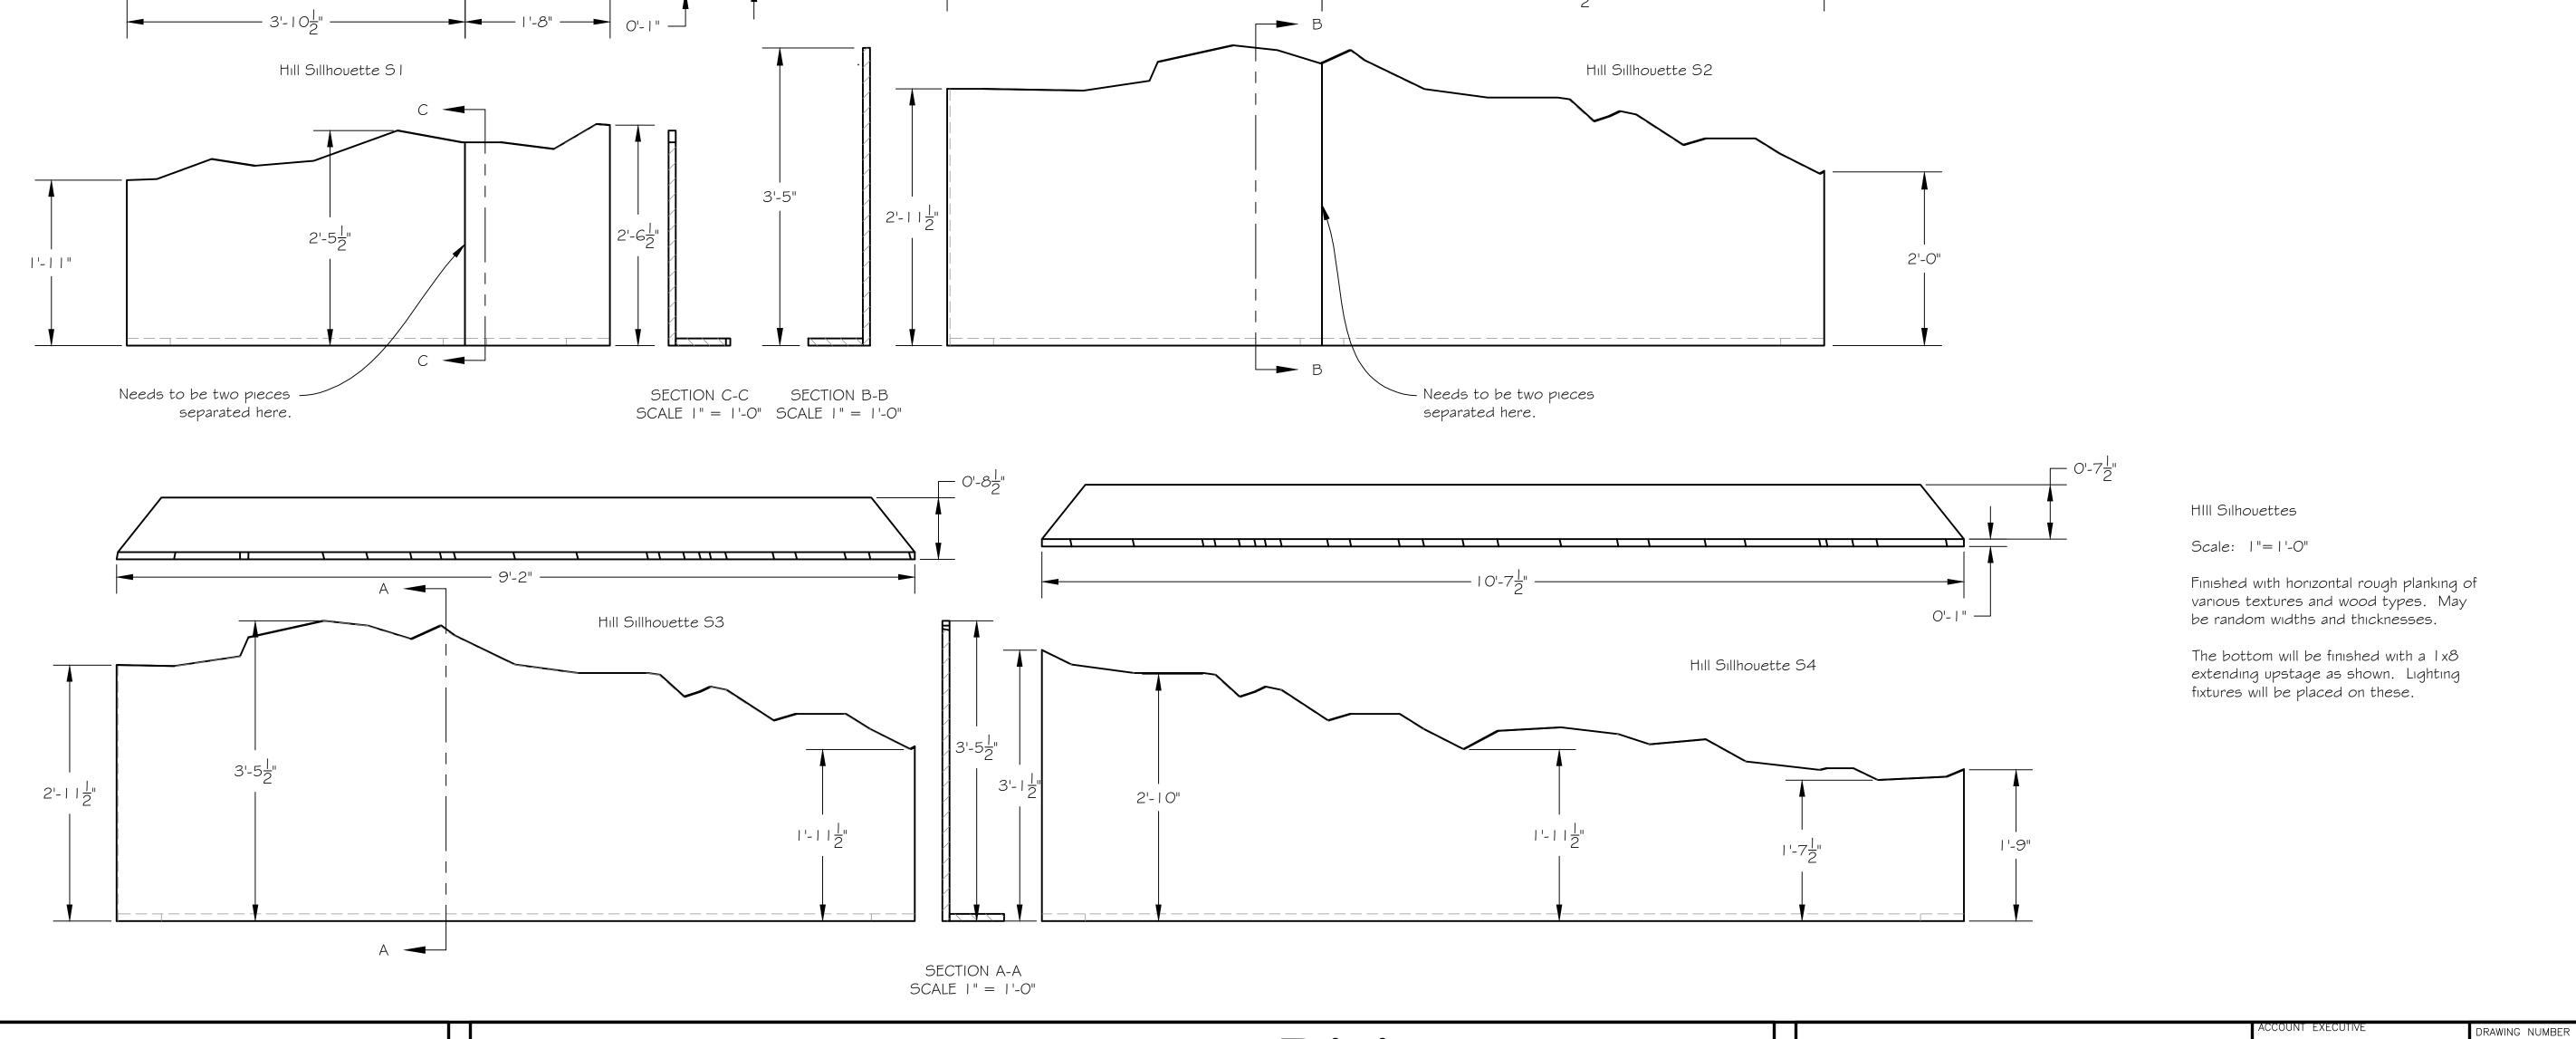

**Diviners** 

**NCC** Meilly Swallow Silhouettes and Drops

Γ McClellan 13 February 2014 As NOted.

RAWING DATA