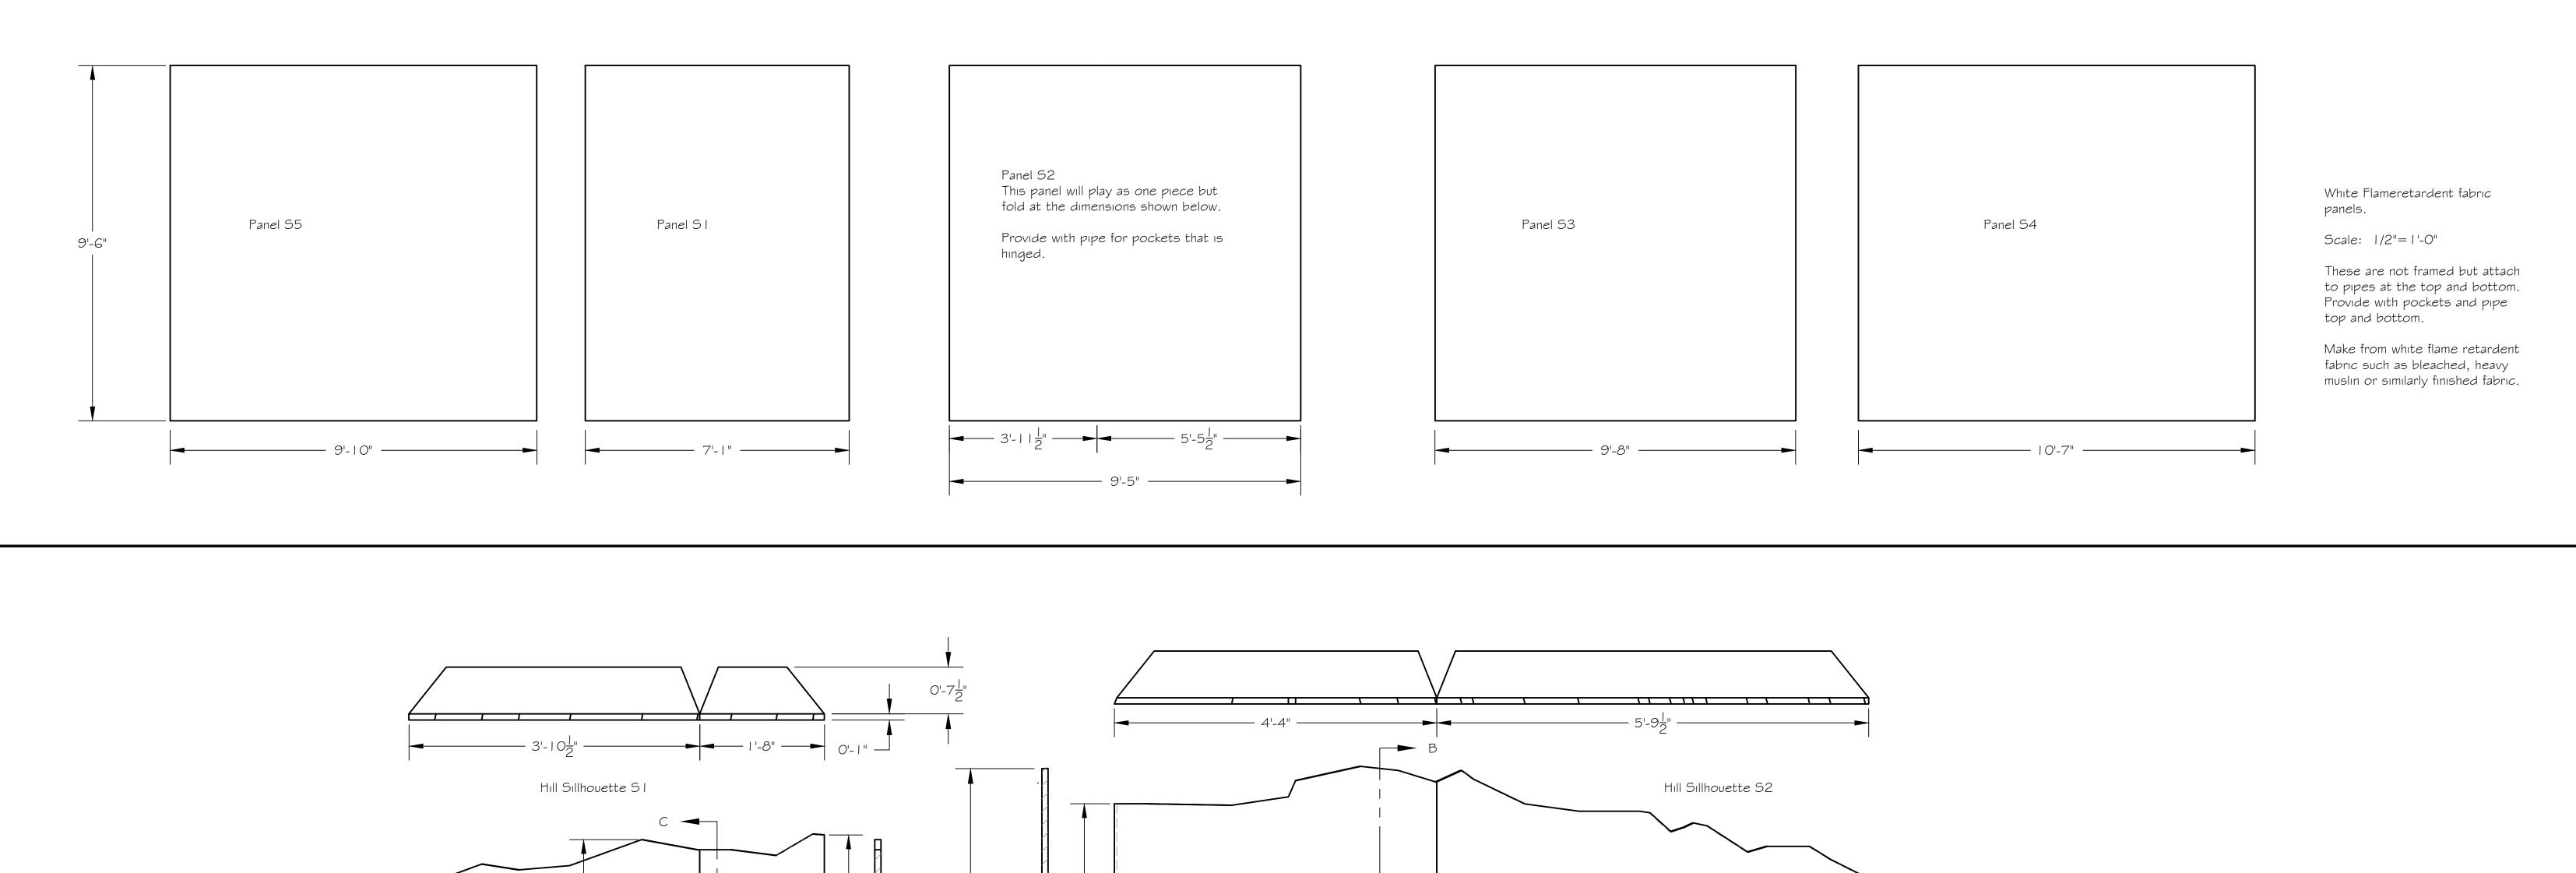

**Diviners** 

**NCC** Meilly Swallow Silhouettes and Drops

Γ McClellan 13 February 2014 As NOted.

RAWING DATA