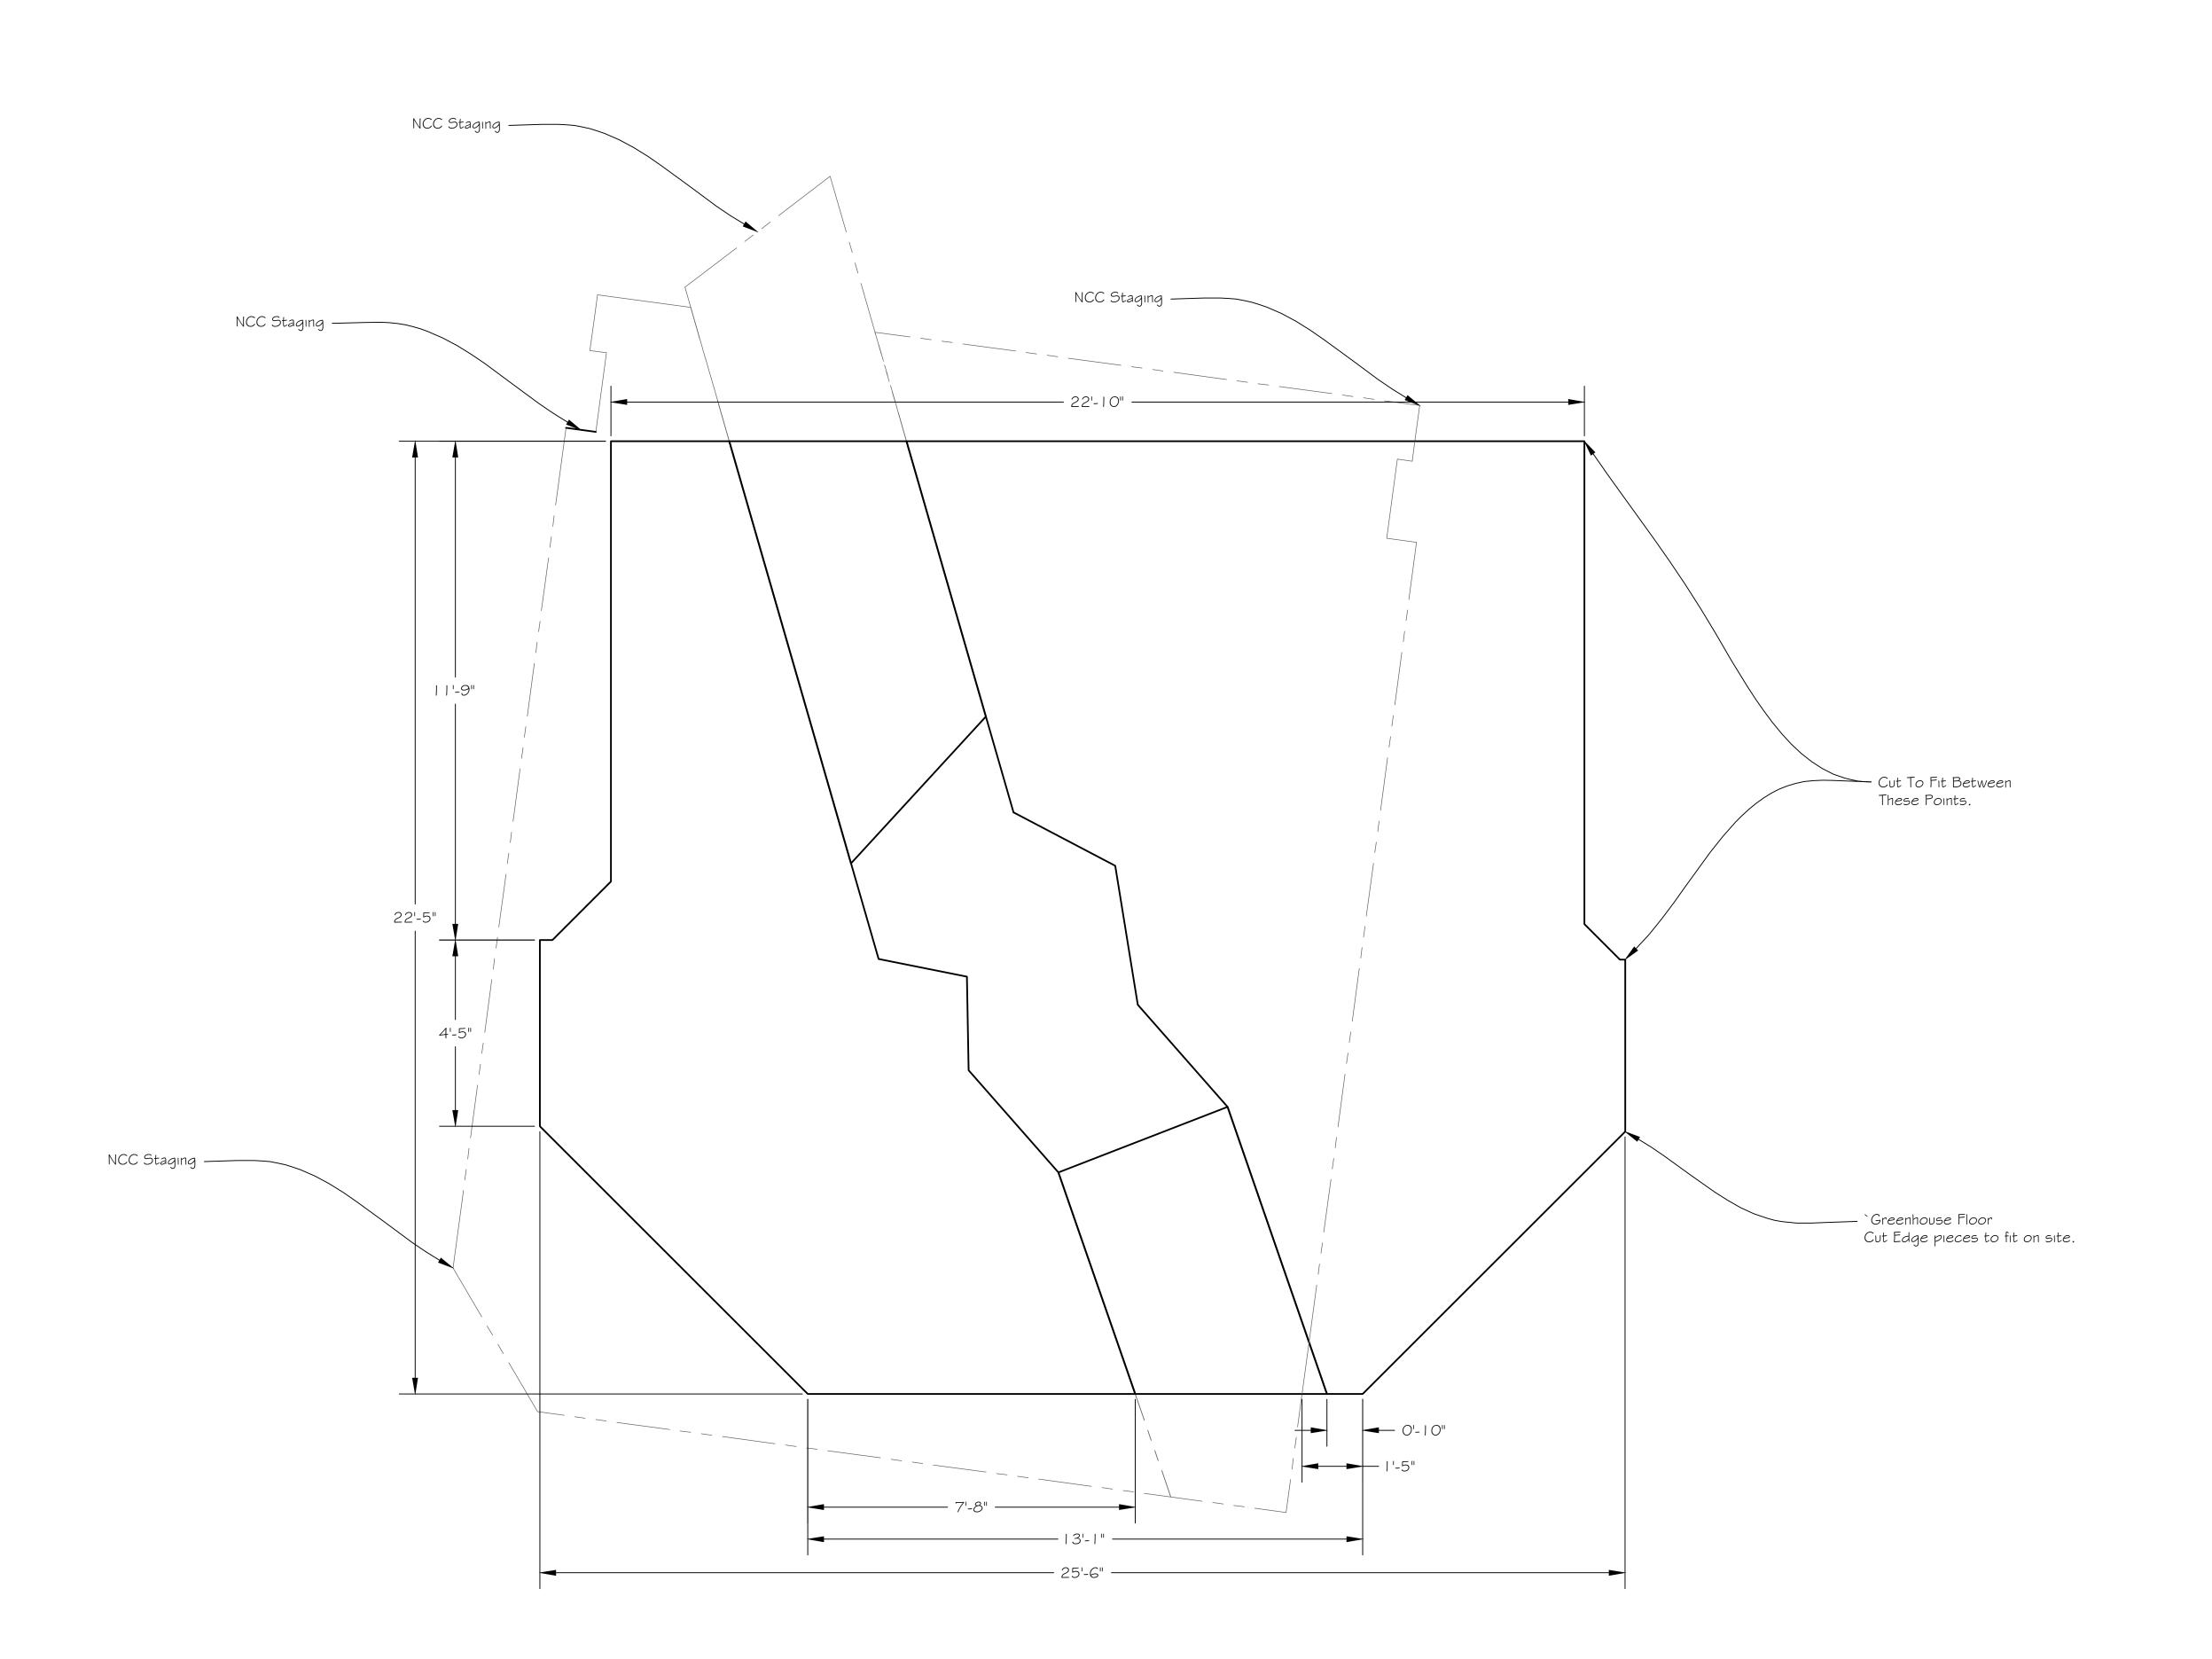

Greenhouse Theatre - Downstairs
Flooring - NCC and Greenhouse Overlaid.

ACCOUNT EXECUTIVE

DRAWN BY

DATE
22 March 2014

1/2"-1'-0"

NG NUMBER

RAWING DATA