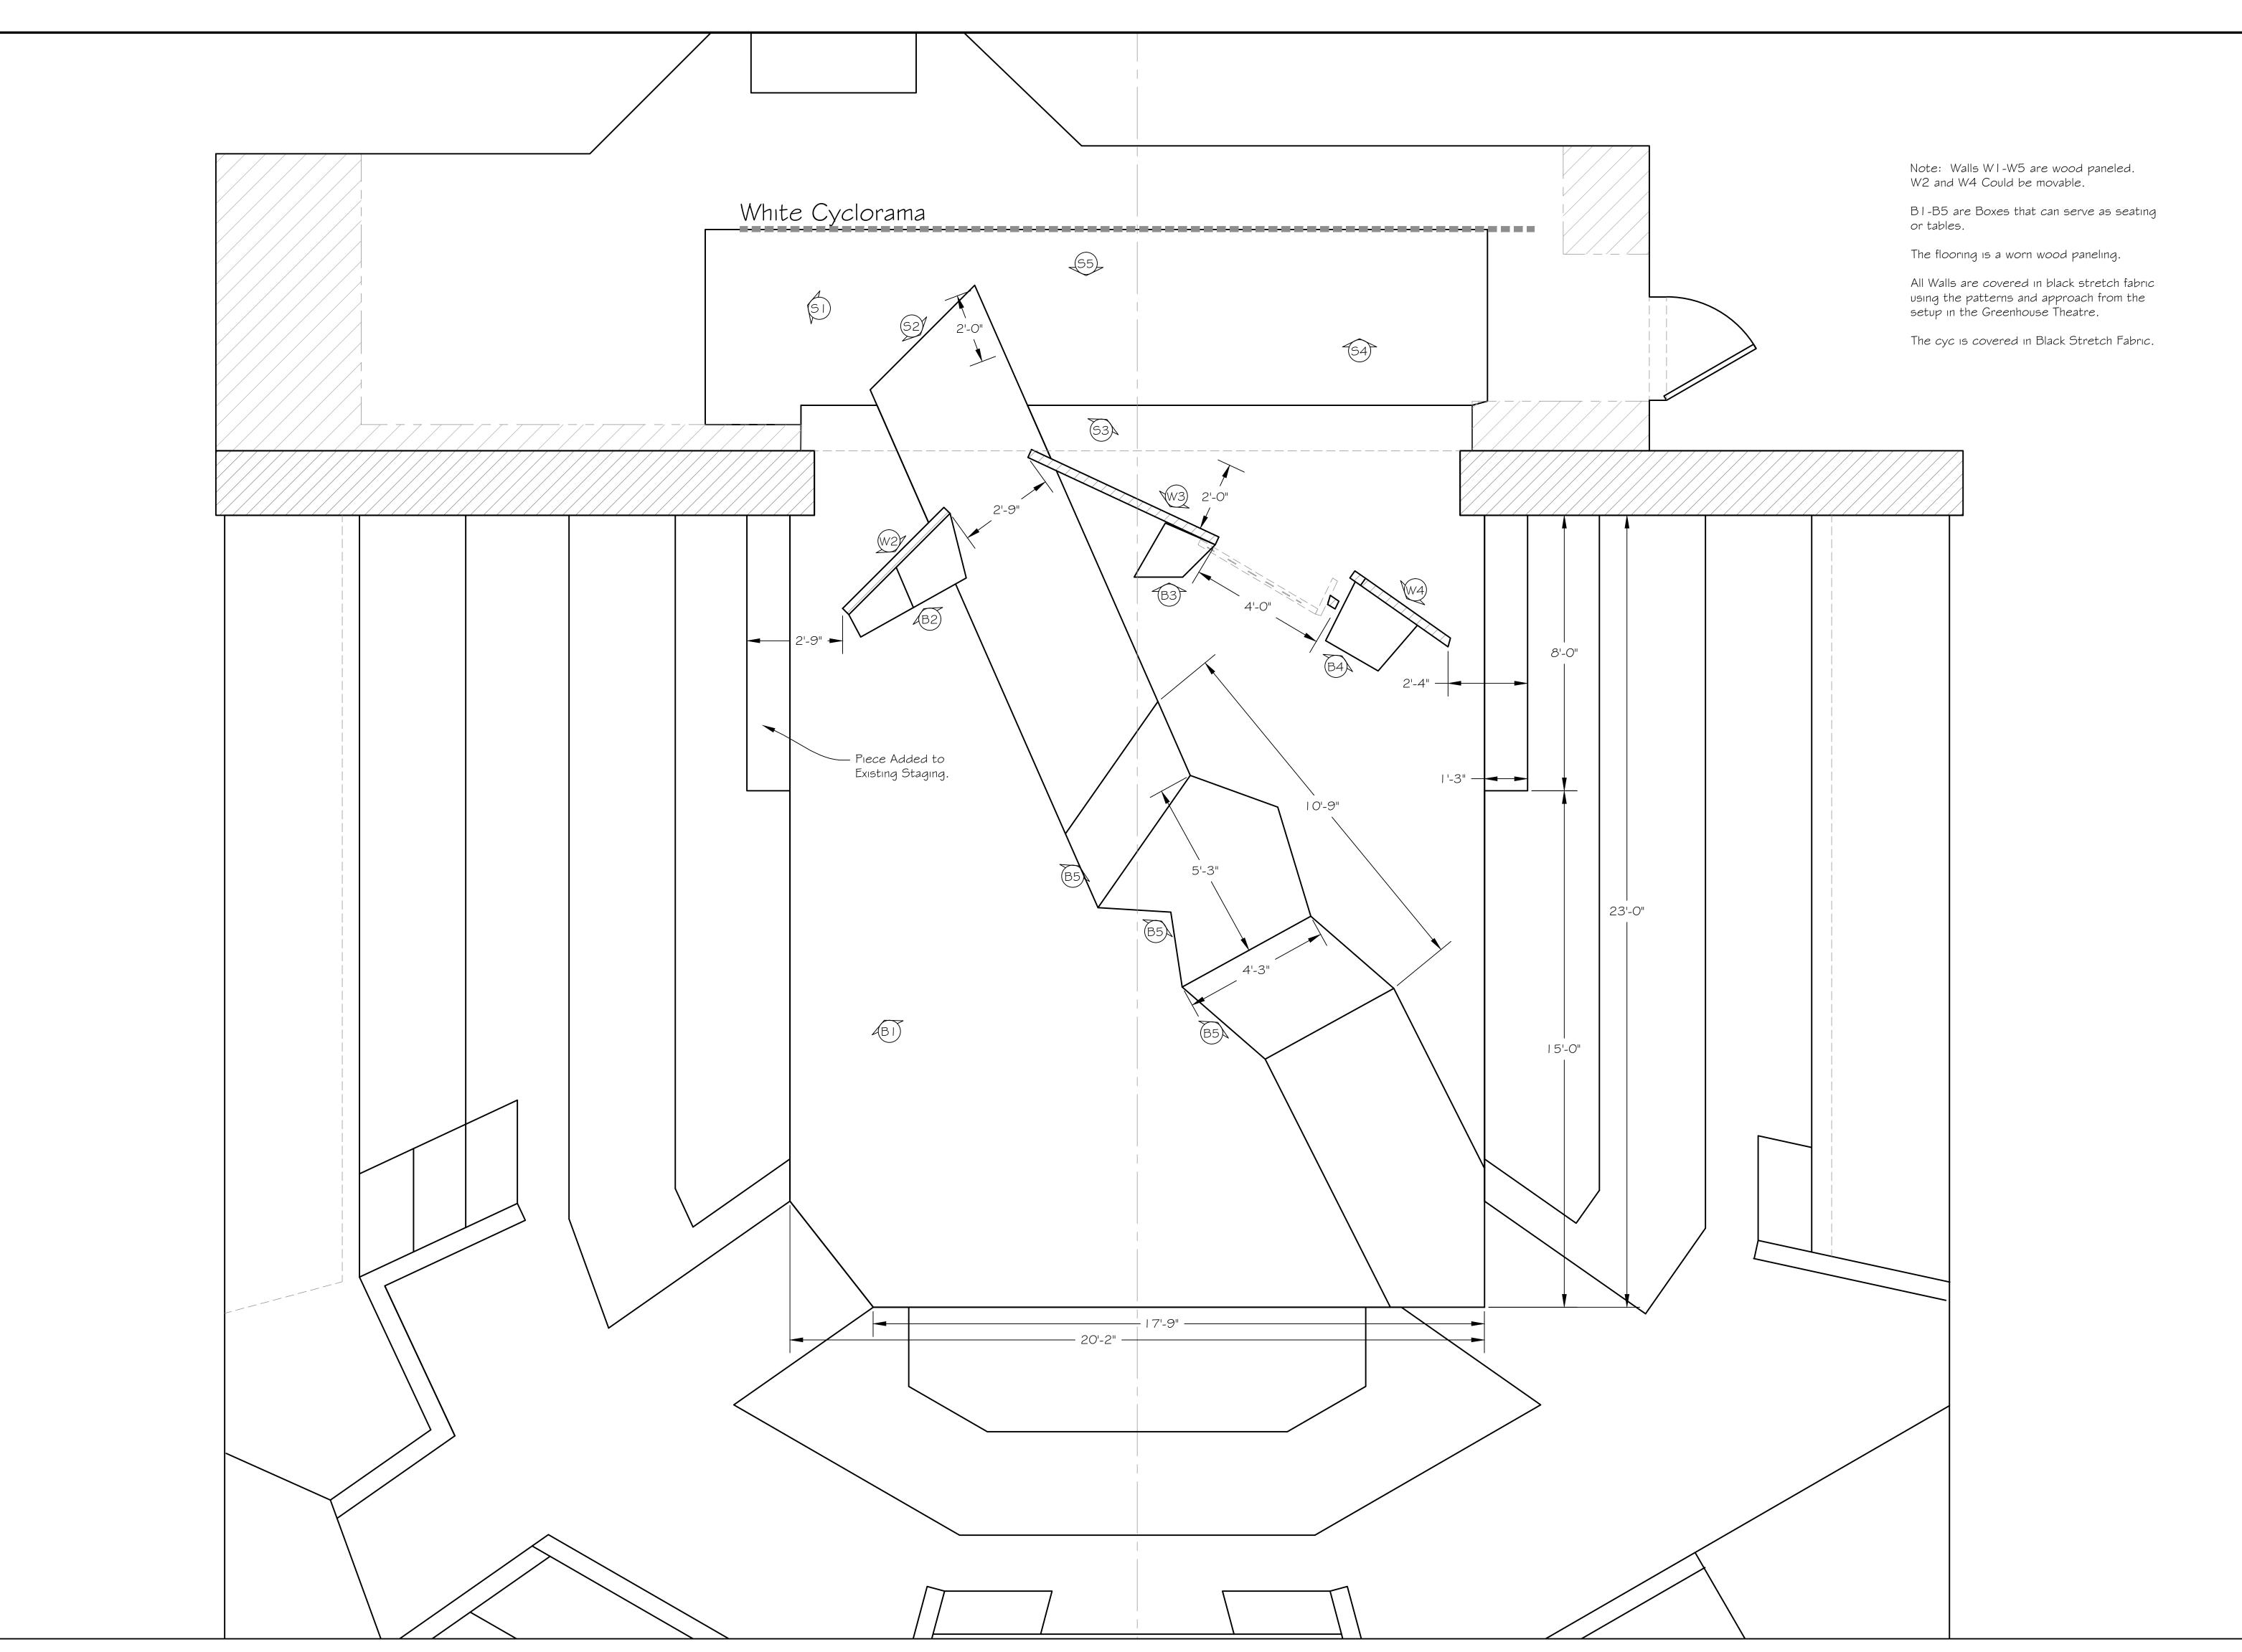

## Meilly Swallow Hall - NCC

ACCOUNT EXECUTIVE

RAWN BY

McClellan

DATE

20 January

SCALE: 1/2"=1'-0"

NUMBER