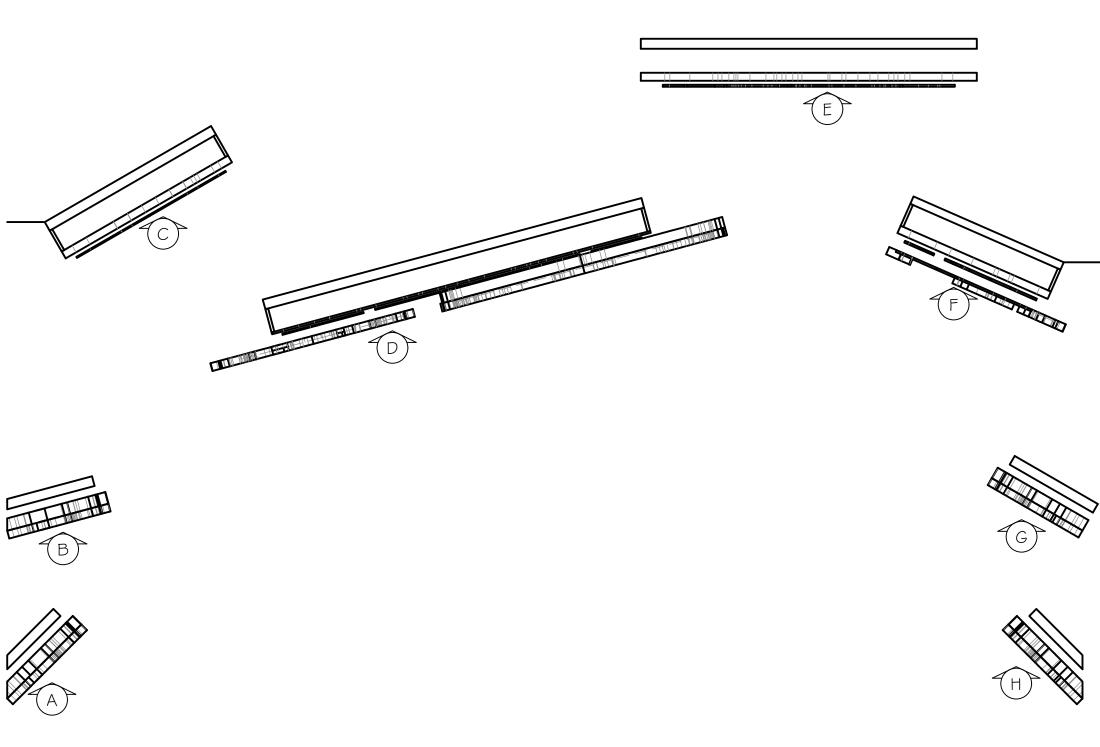

**EMILIE** 

Greenhouse Theatre - Downstairs Studio Plan and Section.

| ACCOUNT EXECUTIVE        | DRAWING NUMBE |
|--------------------------|---------------|
| DRAWN BY<br>T McClellan  | 2             |
| DATE<br>18 February 2017 |               |
| SCALE<br>                | DRAWING DATA  |

SCALE
1/2"=1'-0" (1:24)

REVISION NUMBER

emile | c

19 March 2017