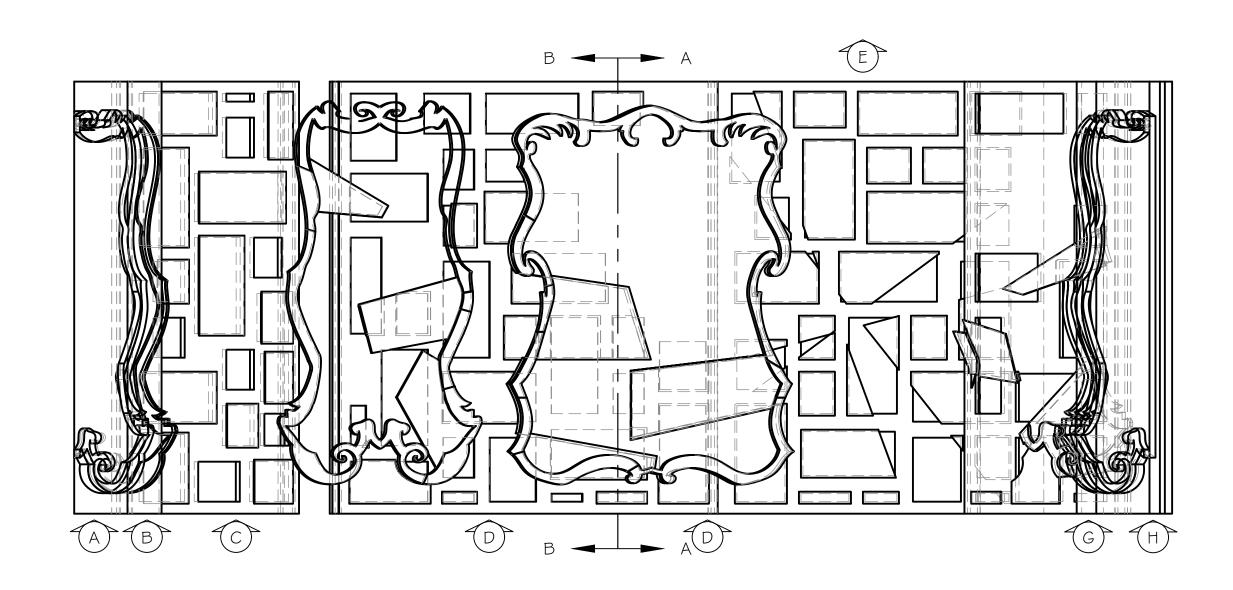

**EMILIE** 

Greenhouse Theatre - Downstairs Studio Plan and Section.

| ACCOUNT EXECUTIVE        | DRAWING NUMBE |
|--------------------------|---------------|
| DRAWN BY<br>T McClellan  | 2             |
| DATE<br>18 February 2017 |               |
| SCALE<br>                | DRAWING DATA  |

SCALE
1/2"=1'-0" (1:24)

REVISION NUMBER

emile | c

19 March 2017