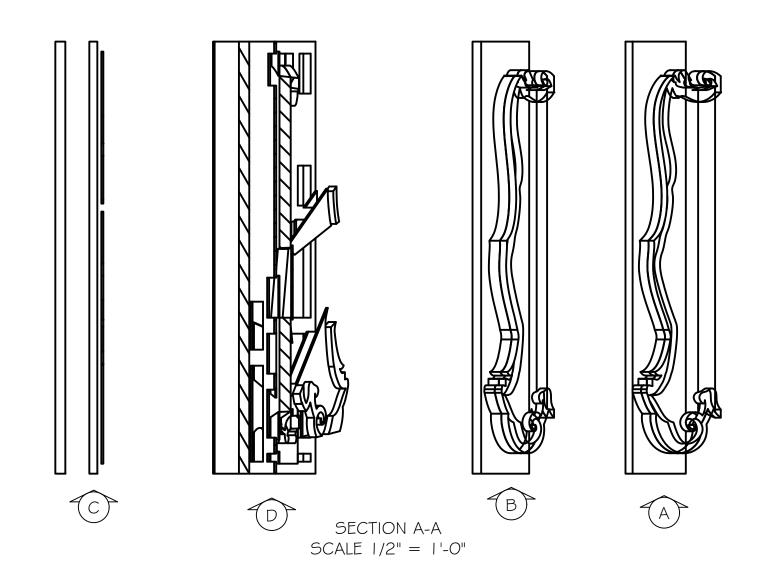

**EMILIE** 

Greenhouse Theatre - Downstairs Studio Plan and Section.

| ACCOUNT EXECUTIVE        | DRAWING NUMBE |
|--------------------------|---------------|
| DRAWN BY<br>T McClellan  | 2             |
| DATE<br>18 February 2017 |               |
| SCALE<br>                | DRAWING DATA  |

SCALE
1/2"=1'-0" (1:24)

REVISION NUMBER

emile | c

19 March 2017