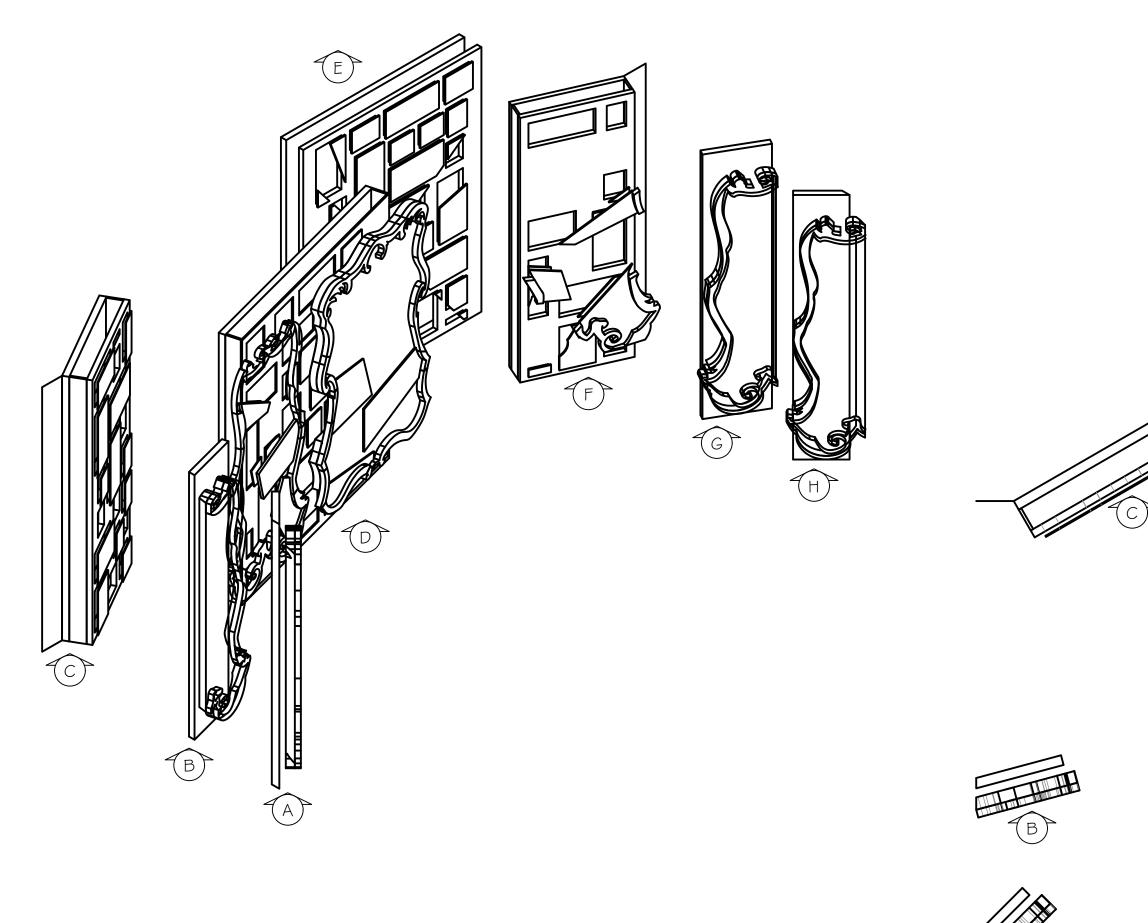

**EMILIE** 

Greenhouse Theatre - Downstairs Studio Plan and Section.

| ACCOUNT EXECUTIVE        | DRAWING NUMBE |
|--------------------------|---------------|
| DRAWN BY<br>T McClellan  | 2             |
| DATE<br>18 February 2017 |               |
| SCALE<br>                | DRAWING DATA  |

SCALE
1/2"=1'-0" (1:24)

REVISION NUMBER

emile | c

19 March 2017