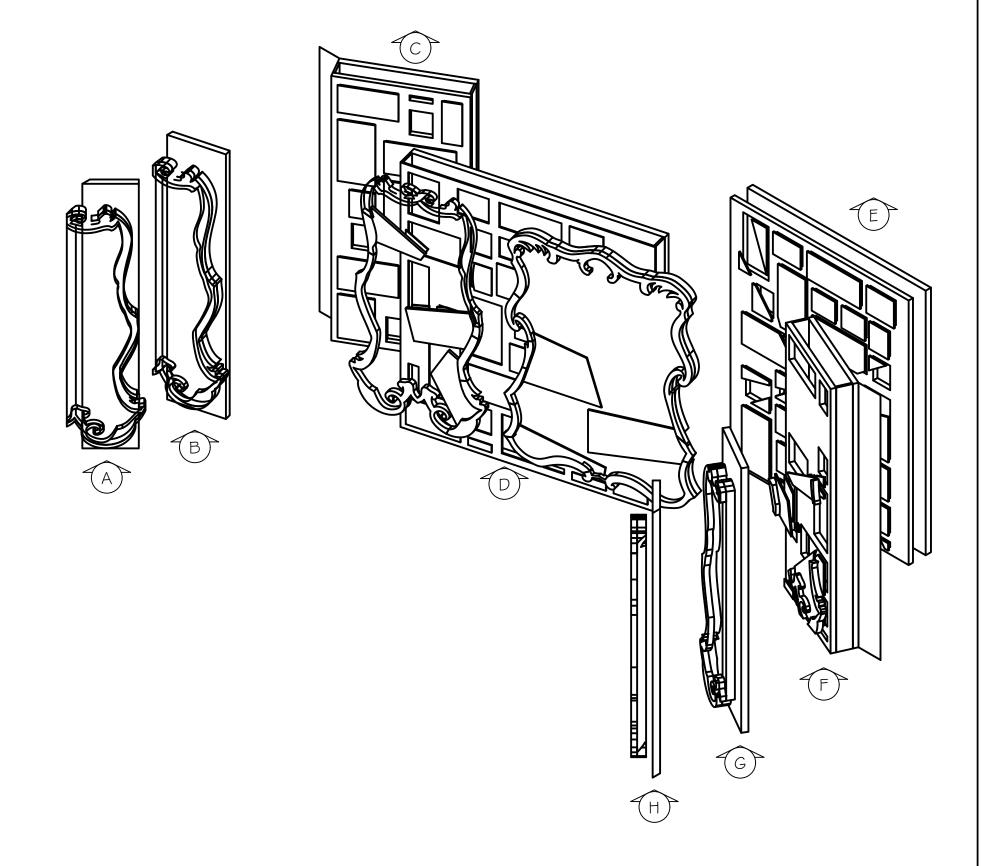

**EMILIE** 

Greenhouse Theatre - Downstairs Studio Plan and Section.

| ACCOUNT EXECUTIVE        | DRAWING NUMBE |
|--------------------------|---------------|
| DRAWN BY<br>T McClellan  | 2             |
| DATE<br>18 February 2017 |               |
| SCALE<br>                | DRAWING DATA  |

SCALE
1/2"=1'-0" (1:24)

REVISION NUMBER

emile | c

19 March 2017