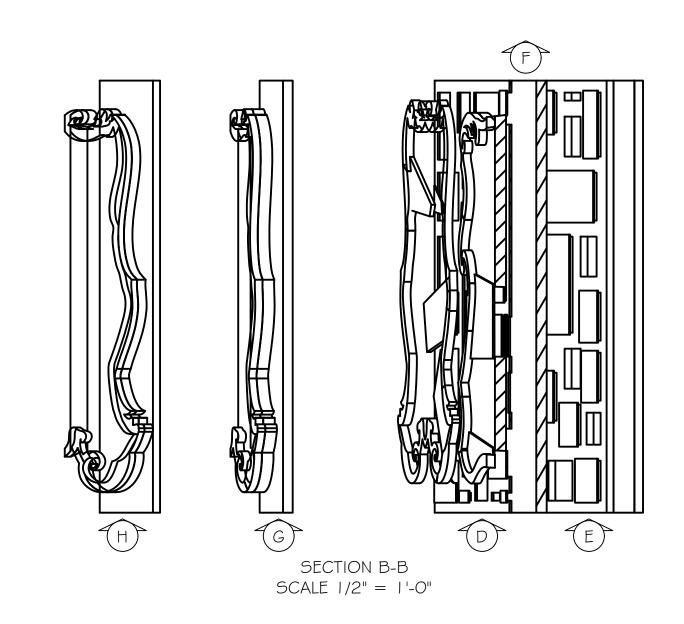

**EMILIE** 

Greenhouse Theatre - Downstairs Studio Plan and Section.

| ACCOUNT EXECUTIVE        | DRAWING NUMBE |
|--------------------------|---------------|
| DRAWN BY<br>T McClellan  | 2             |
| DATE<br>18 February 2017 |               |
| SCALE<br>                | DRAWING DATA  |

SCALE
1/2"=1'-0" (1:24)

REVISION NUMBER

emile | c

19 March 2017