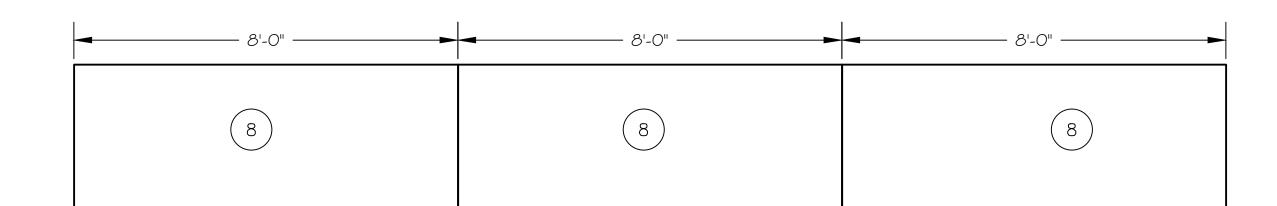

Holmes Student Center
Diversions Lounge
Seating Riser Layout

Northern Illinois University
School of Theatre and Dance

Director: Alex Gelman
Designer: Terry McClellan

DRAWN BY
T McClellan

DATE
29 August 2013

SCALE
1/2"=1'-0" (1:24)

DRAWING NUMBER

DRAWING DATA