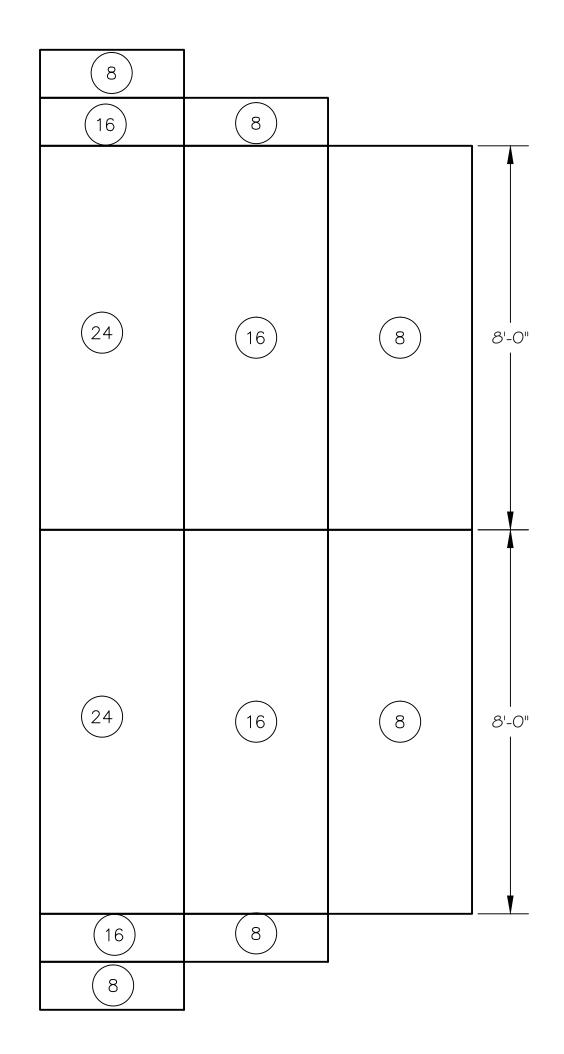

Holmes Student Center
Diversions Lounge
Seating Riser Layout

Northern Illinois University
School of Theatre and Dance

Director: Alex Gelman
Designer: Terry McClellan

DRAWN BY
T McClellan

DATE
29 August 2013

SCALE
1/2"=1'-0" (1:24)

DRAWING NUMBER

DRAWING DATA