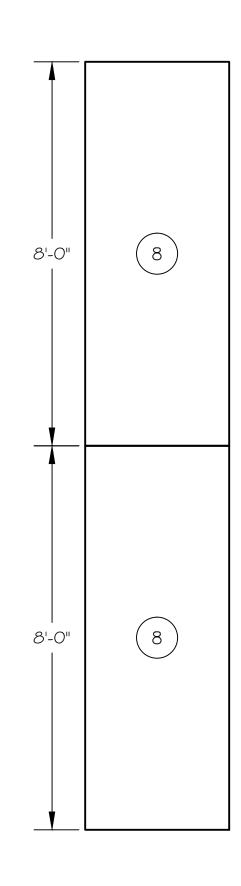

Holmes Student Center
Diversions Lounge
Seating Riser Layout

Northern Illinois University
School of Theatre and Dance

Director: Alex Gelman
Designer: Terry McClellan

DRAWN BY
T McClellan

DATE
29 August 2013

SCALE
1/2"=1'-0" (1:24)

DRAWING NUMBER

DRAWING DATA