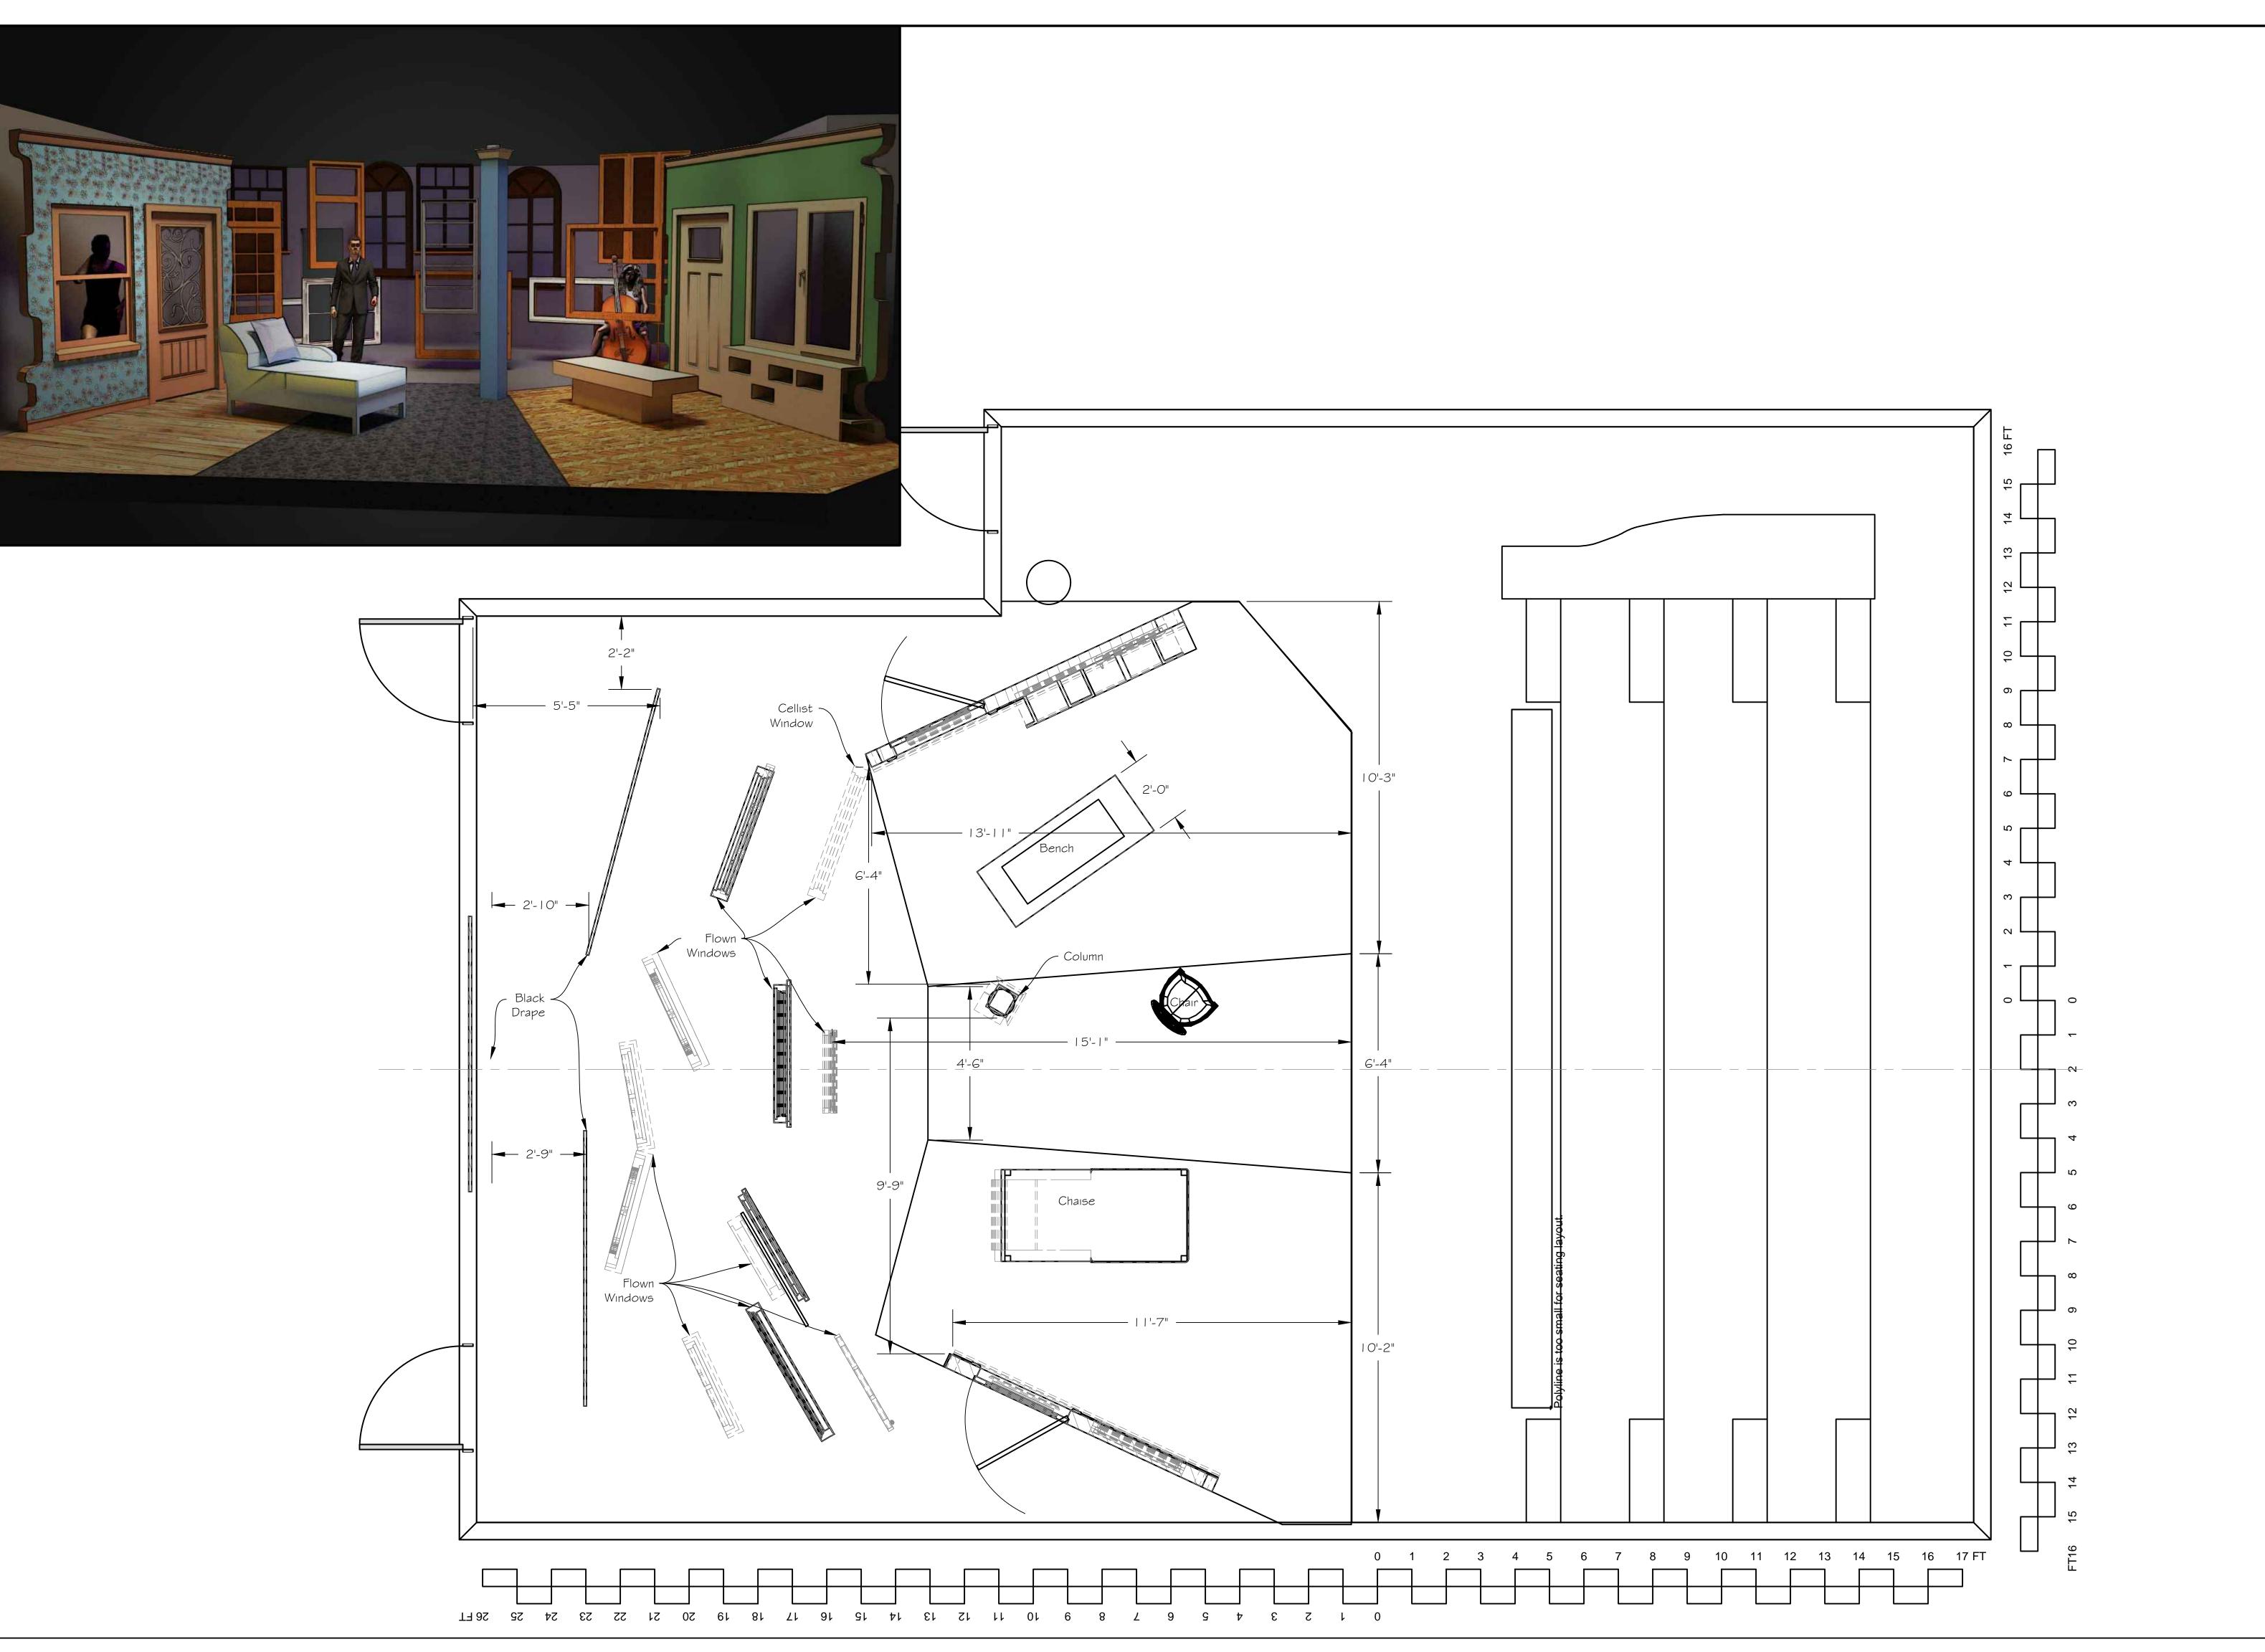

The Melancholy Play Greenhouse Theatre - Upstairs Plan-2B

Director
Laura Sturm
Designer
T McClellan

T McClellan

DATE
18 January 2019

SCALE: 1/2"=1'-0"DRAWING NUMBER

NOWREK

DRAWING DATA