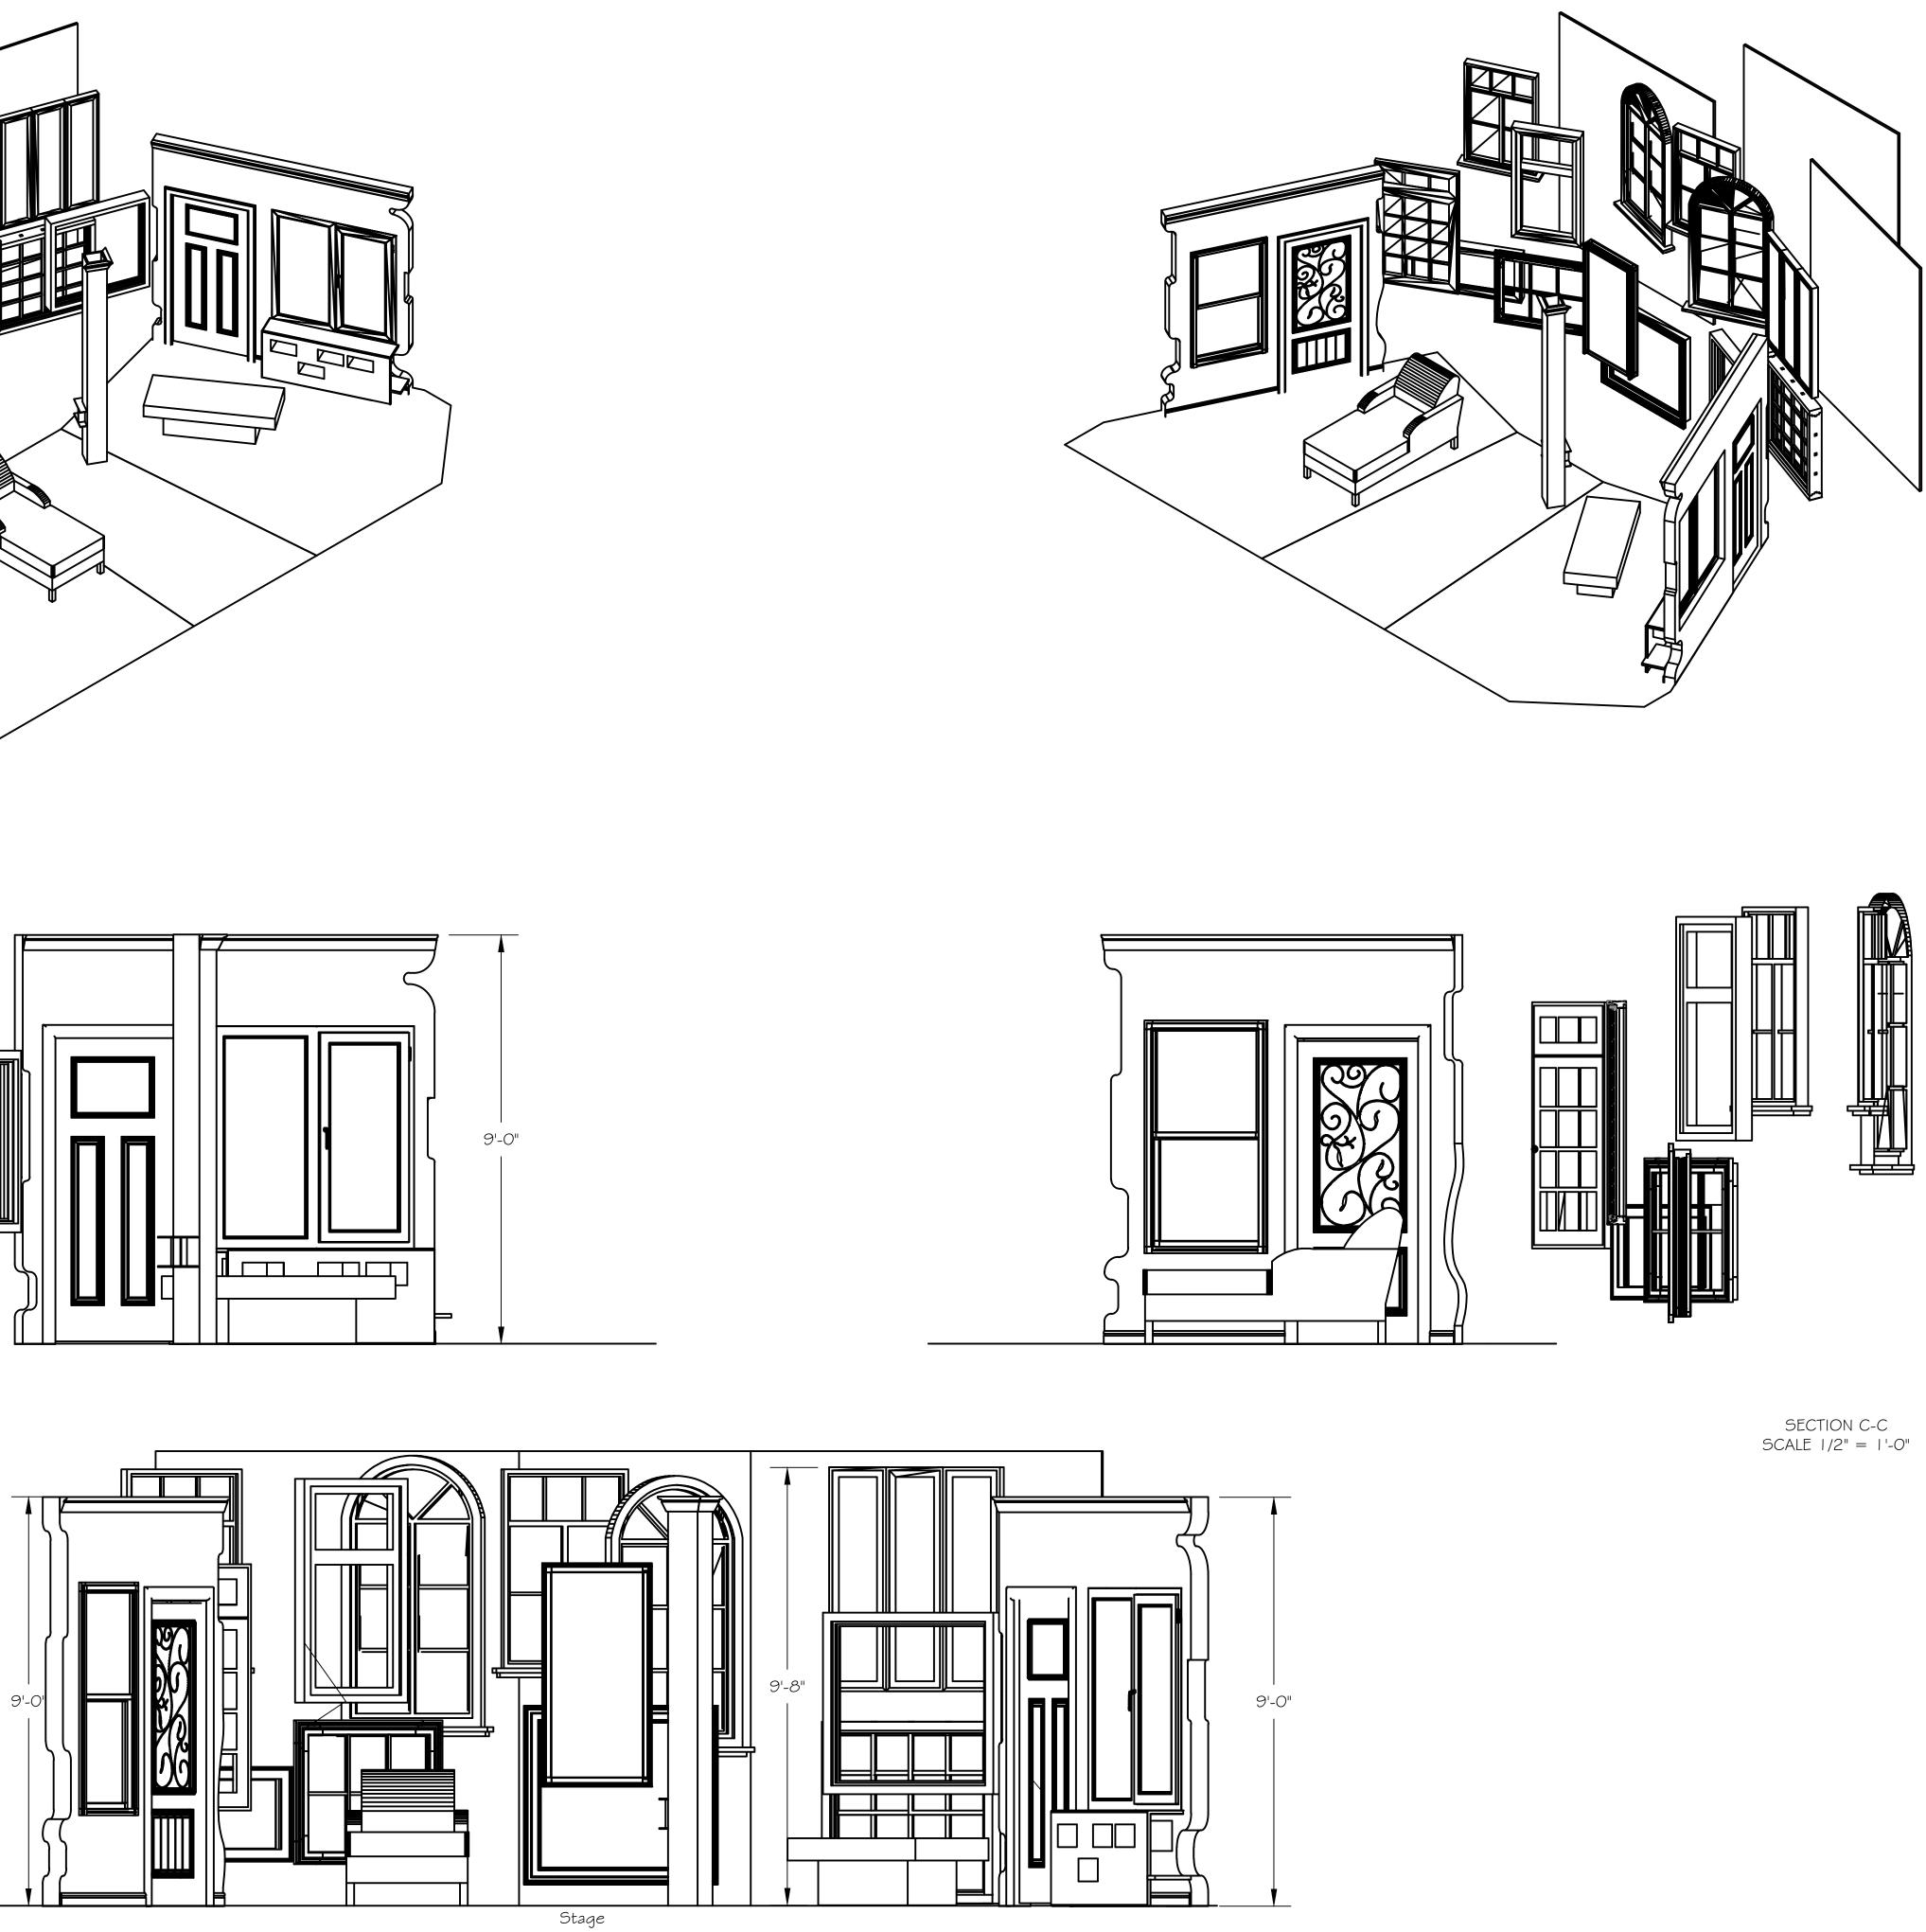

Front Elevation SCALE 1/2" = 1'-0"

All concepts, ideas, and design elements shown on this drawing and any other documentation are the exclusive intellectual property of Scenographix, Ltd.. and may only be used for this project. Any other use is prohibited, unless express written permission has been granted by Scenographix, Ltd. Play S lique View The Melancho Greenhouse Theatre -Front, Section, and Obli

irector Laura Sturm <sup>Designer</sup> T McClellan DATE 18 January 2019 SCALE: 1/2"=1'-0"DRAWING NUMBER 2 DRAWING DATA