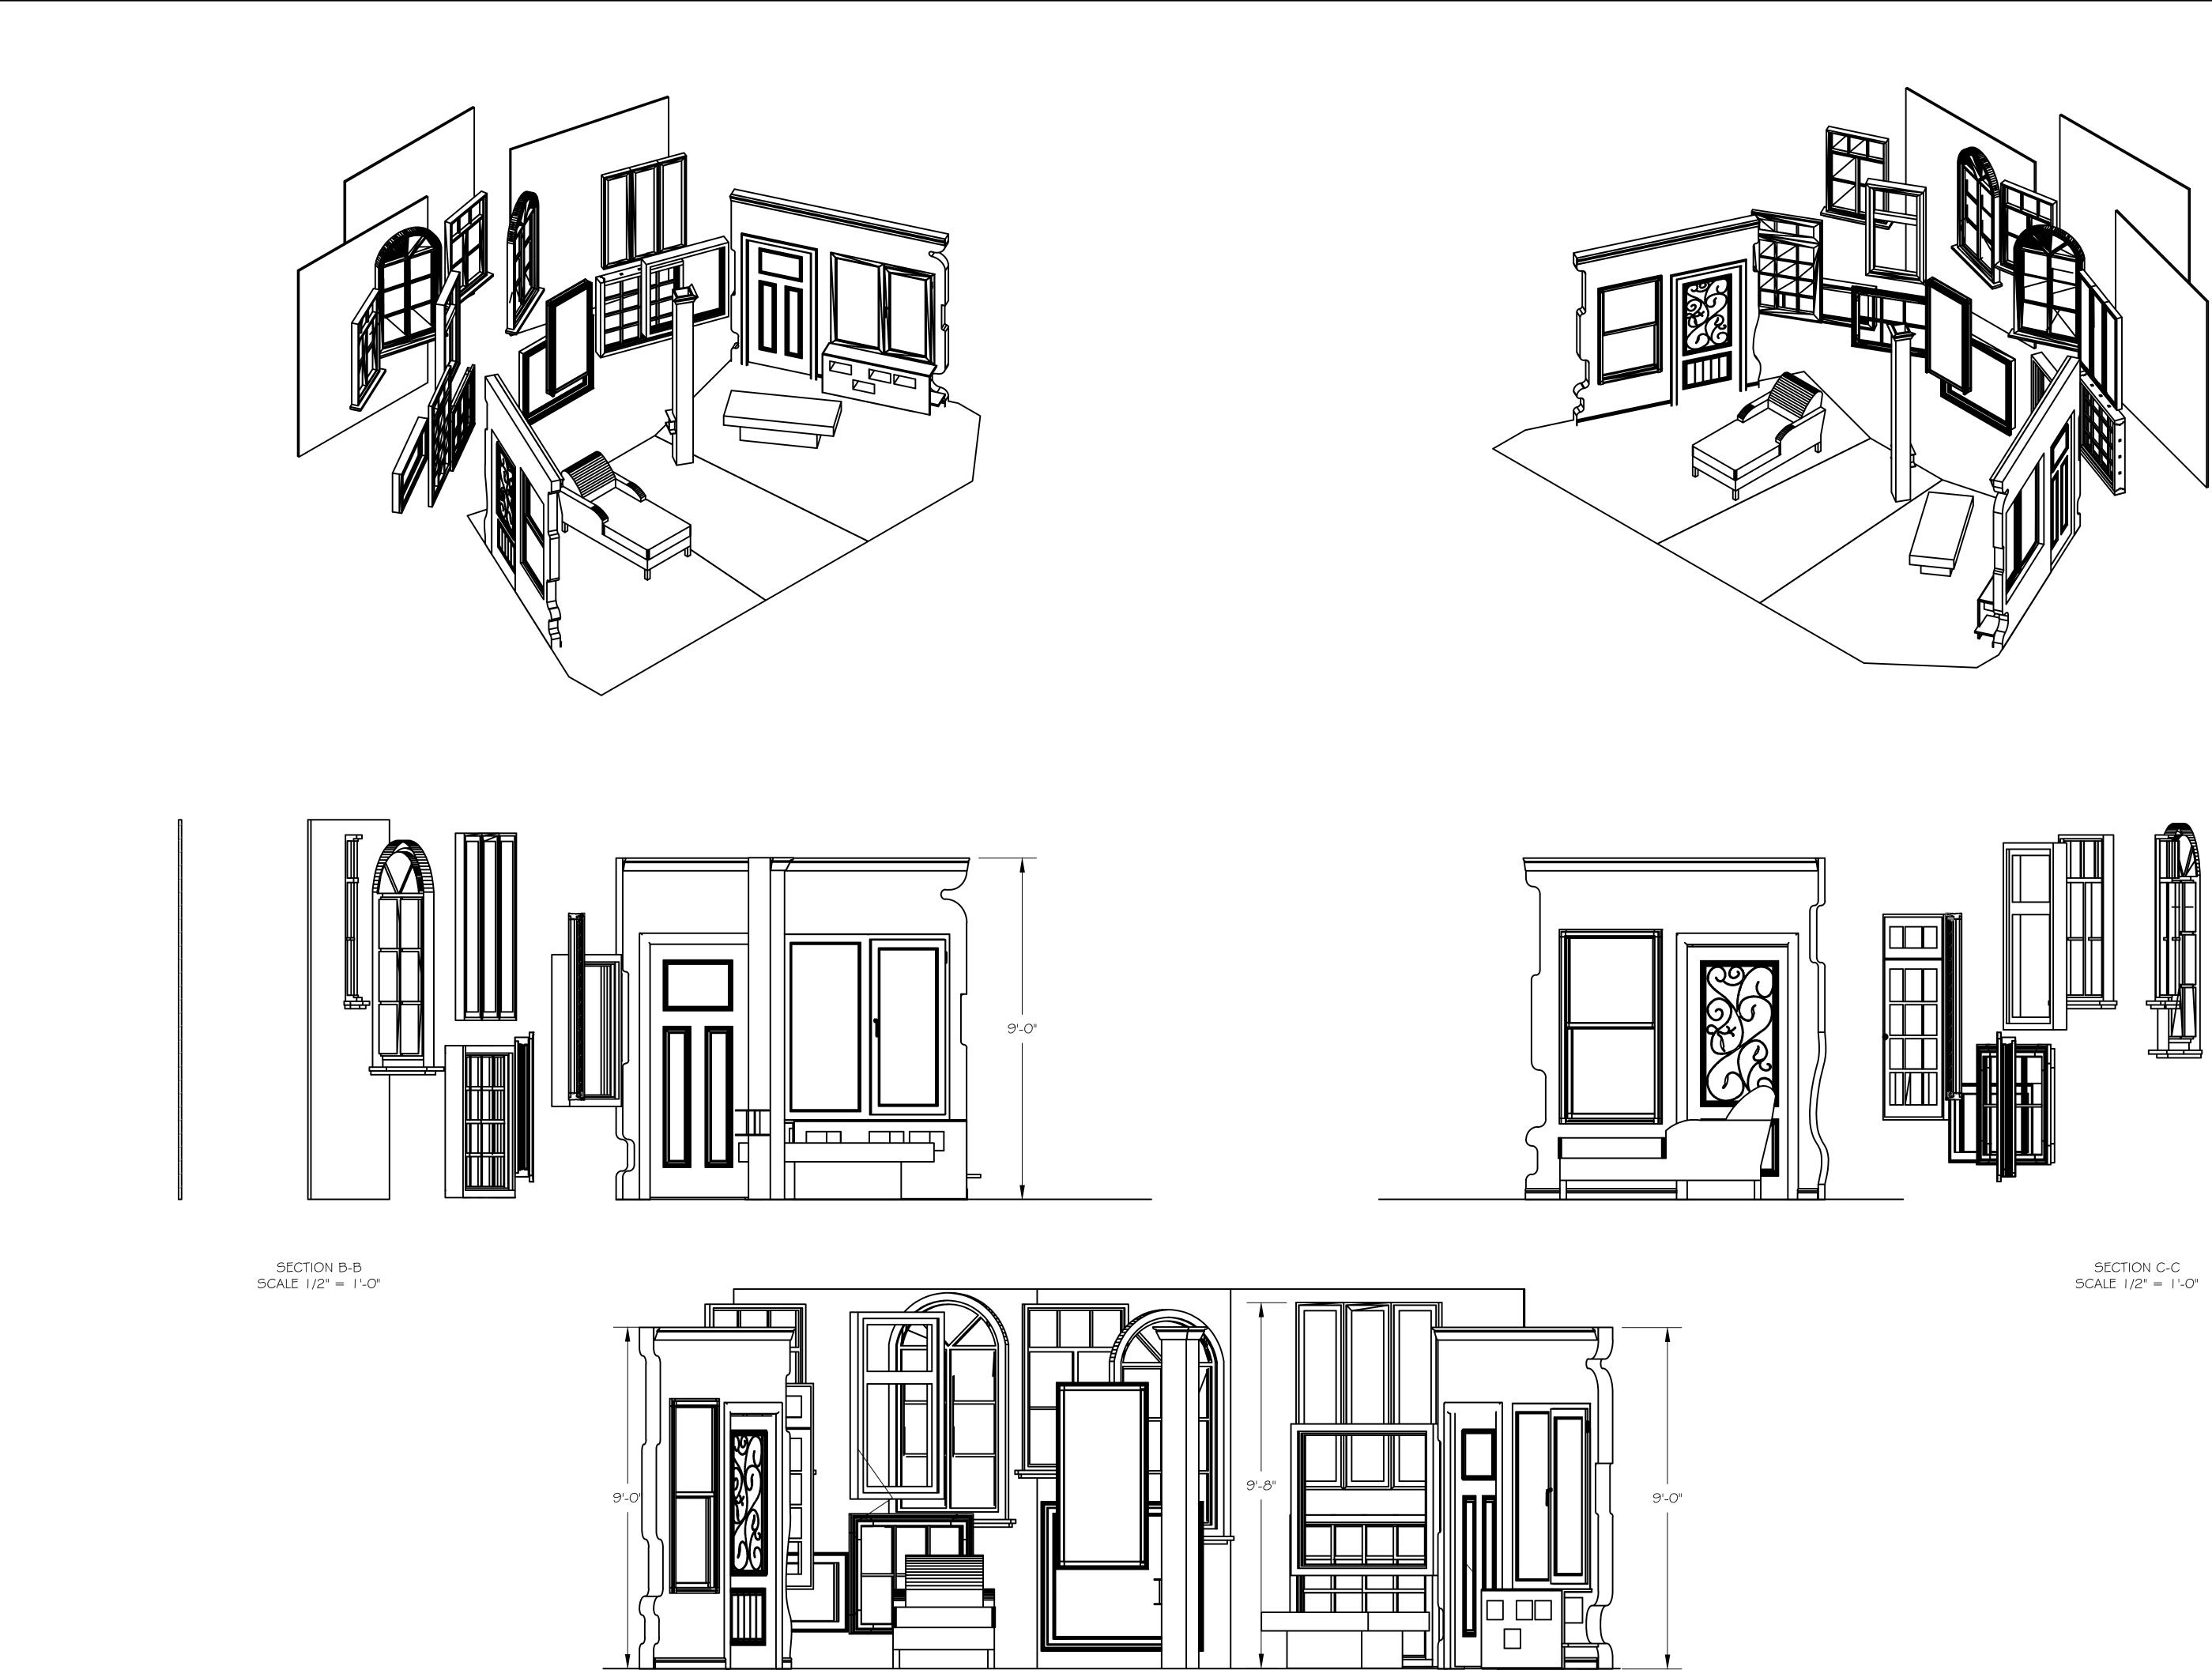

Front Elevation SCALE 1/2" = 1'-0"

All concepts, ideas, and design elements shown on this drawing and any other documentation are the exclusive intellectual property of Scenographix, Ltd.. and may only be used for this project. Any other use is prohibited, unless express written permission has been granted by Scenographix, Ltd. Play S lique View The Melancho Greenhouse Theatre -Front, Section, and Obli

irector Laura Sturm <sup>Designer</sup> T McClellan DATE 18 January 2019 SCALE: 1/2"=1'-0"DRAWING NUMBER 2 DRAWING DATA