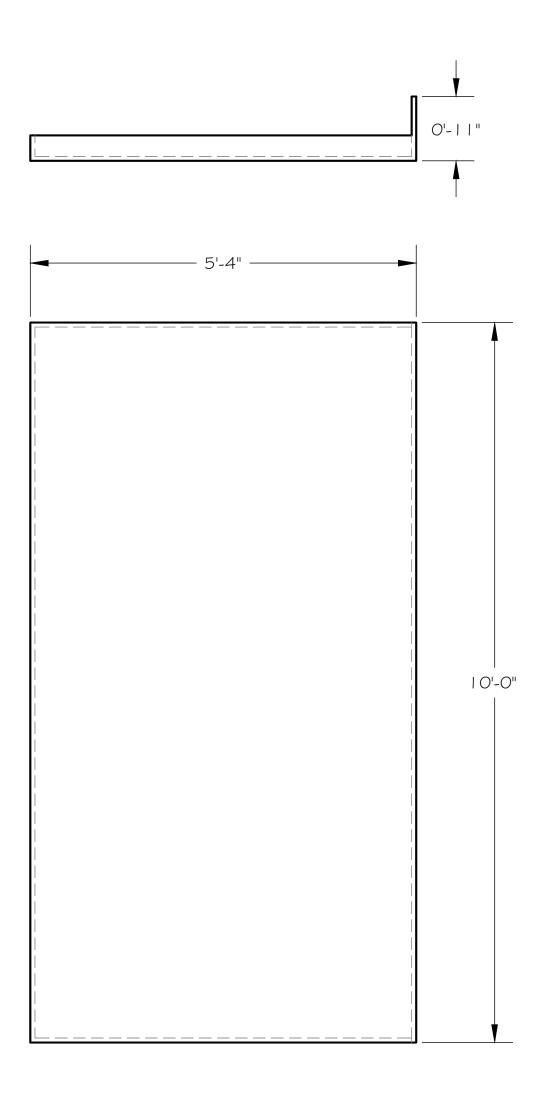

Greenhouse Proscenium Extenders, WL Reverse and Repeat for WR

Cover so unit is totally opaque. Paint or finish in flat black on all sides.

| The designe<br>disclaims lia<br>and/or use o<br>this or any c<br>of the vendit<br>using proper<br>components<br>limited to lo<br>all applicabl<br>All concepts<br>this drawing<br>exclusive im<br>Ltd and ma<br>other use is | r takes no responsibility, for the erea<br>f any component<br>ther drawing. It is<br>ng companies to erea<br>ereal particular of the ereal<br>and methods, inc<br>cal building, fire ereal<br>e O.S.H.A. standa<br>s, ideas, and desig<br>and any other do<br>tellectual property<br>yo only be used for<br>prohibited, unless<br>has been granted b | d approved materials,<br>luding but not<br>and safety codes, and<br>ards.<br>In elements shown on<br>ocumentation are the<br>y of Scenographix,<br>or this project. Any<br>a express written |
|------------------------------------------------------------------------------------------------------------------------------------------------------------------------------------------------------------------------------|------------------------------------------------------------------------------------------------------------------------------------------------------------------------------------------------------------------------------------------------------------------------------------------------------------------------------------------------------|----------------------------------------------------------------------------------------------------------------------------------------------------------------------------------------------|
| The Meilly Theatre - North Central College                                                                                                                                                                                   | The Naked King                                                                                                                                                                                                                                                                                                                                       | Venue Specific: WL, WR, PL, & PR                                                                                                                                                             |
| Orc<br>The<br>Cor                                                                                                                                                                                                            | janic<br>eatre<br>mpar                                                                                                                                                                                                                                                                                                                               | e<br>N Y                                                                                                                                                                                     |
| drawn b<br>TLM<br>date                                                                                                                                                                                                       | oruary 20<br>I '-0"<br>NUMBER                                                                                                                                                                                                                                                                                                                        |                                                                                                                                                                                              |