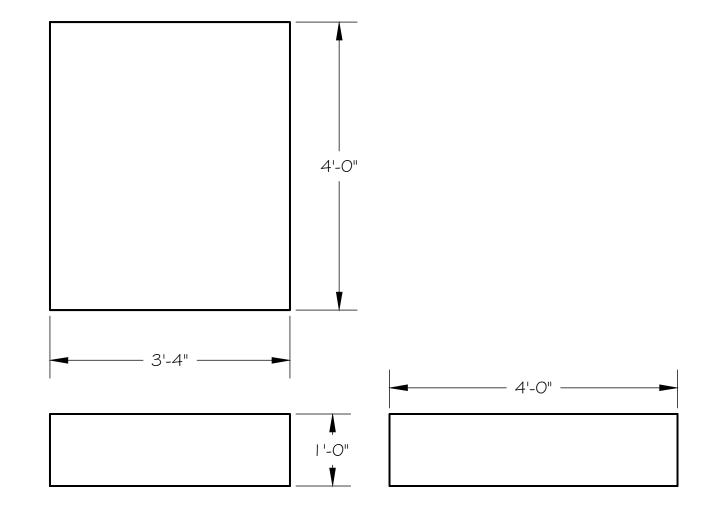

North Central PL and PR Stage Plug Build 2 - One for each side of the stage.

These fill in staging under Frame Sets F1 and F6 in Meilly Theatre. The d.s. (3'-4" wide) should be faced after install with black painted Luan or Black Fome Board.