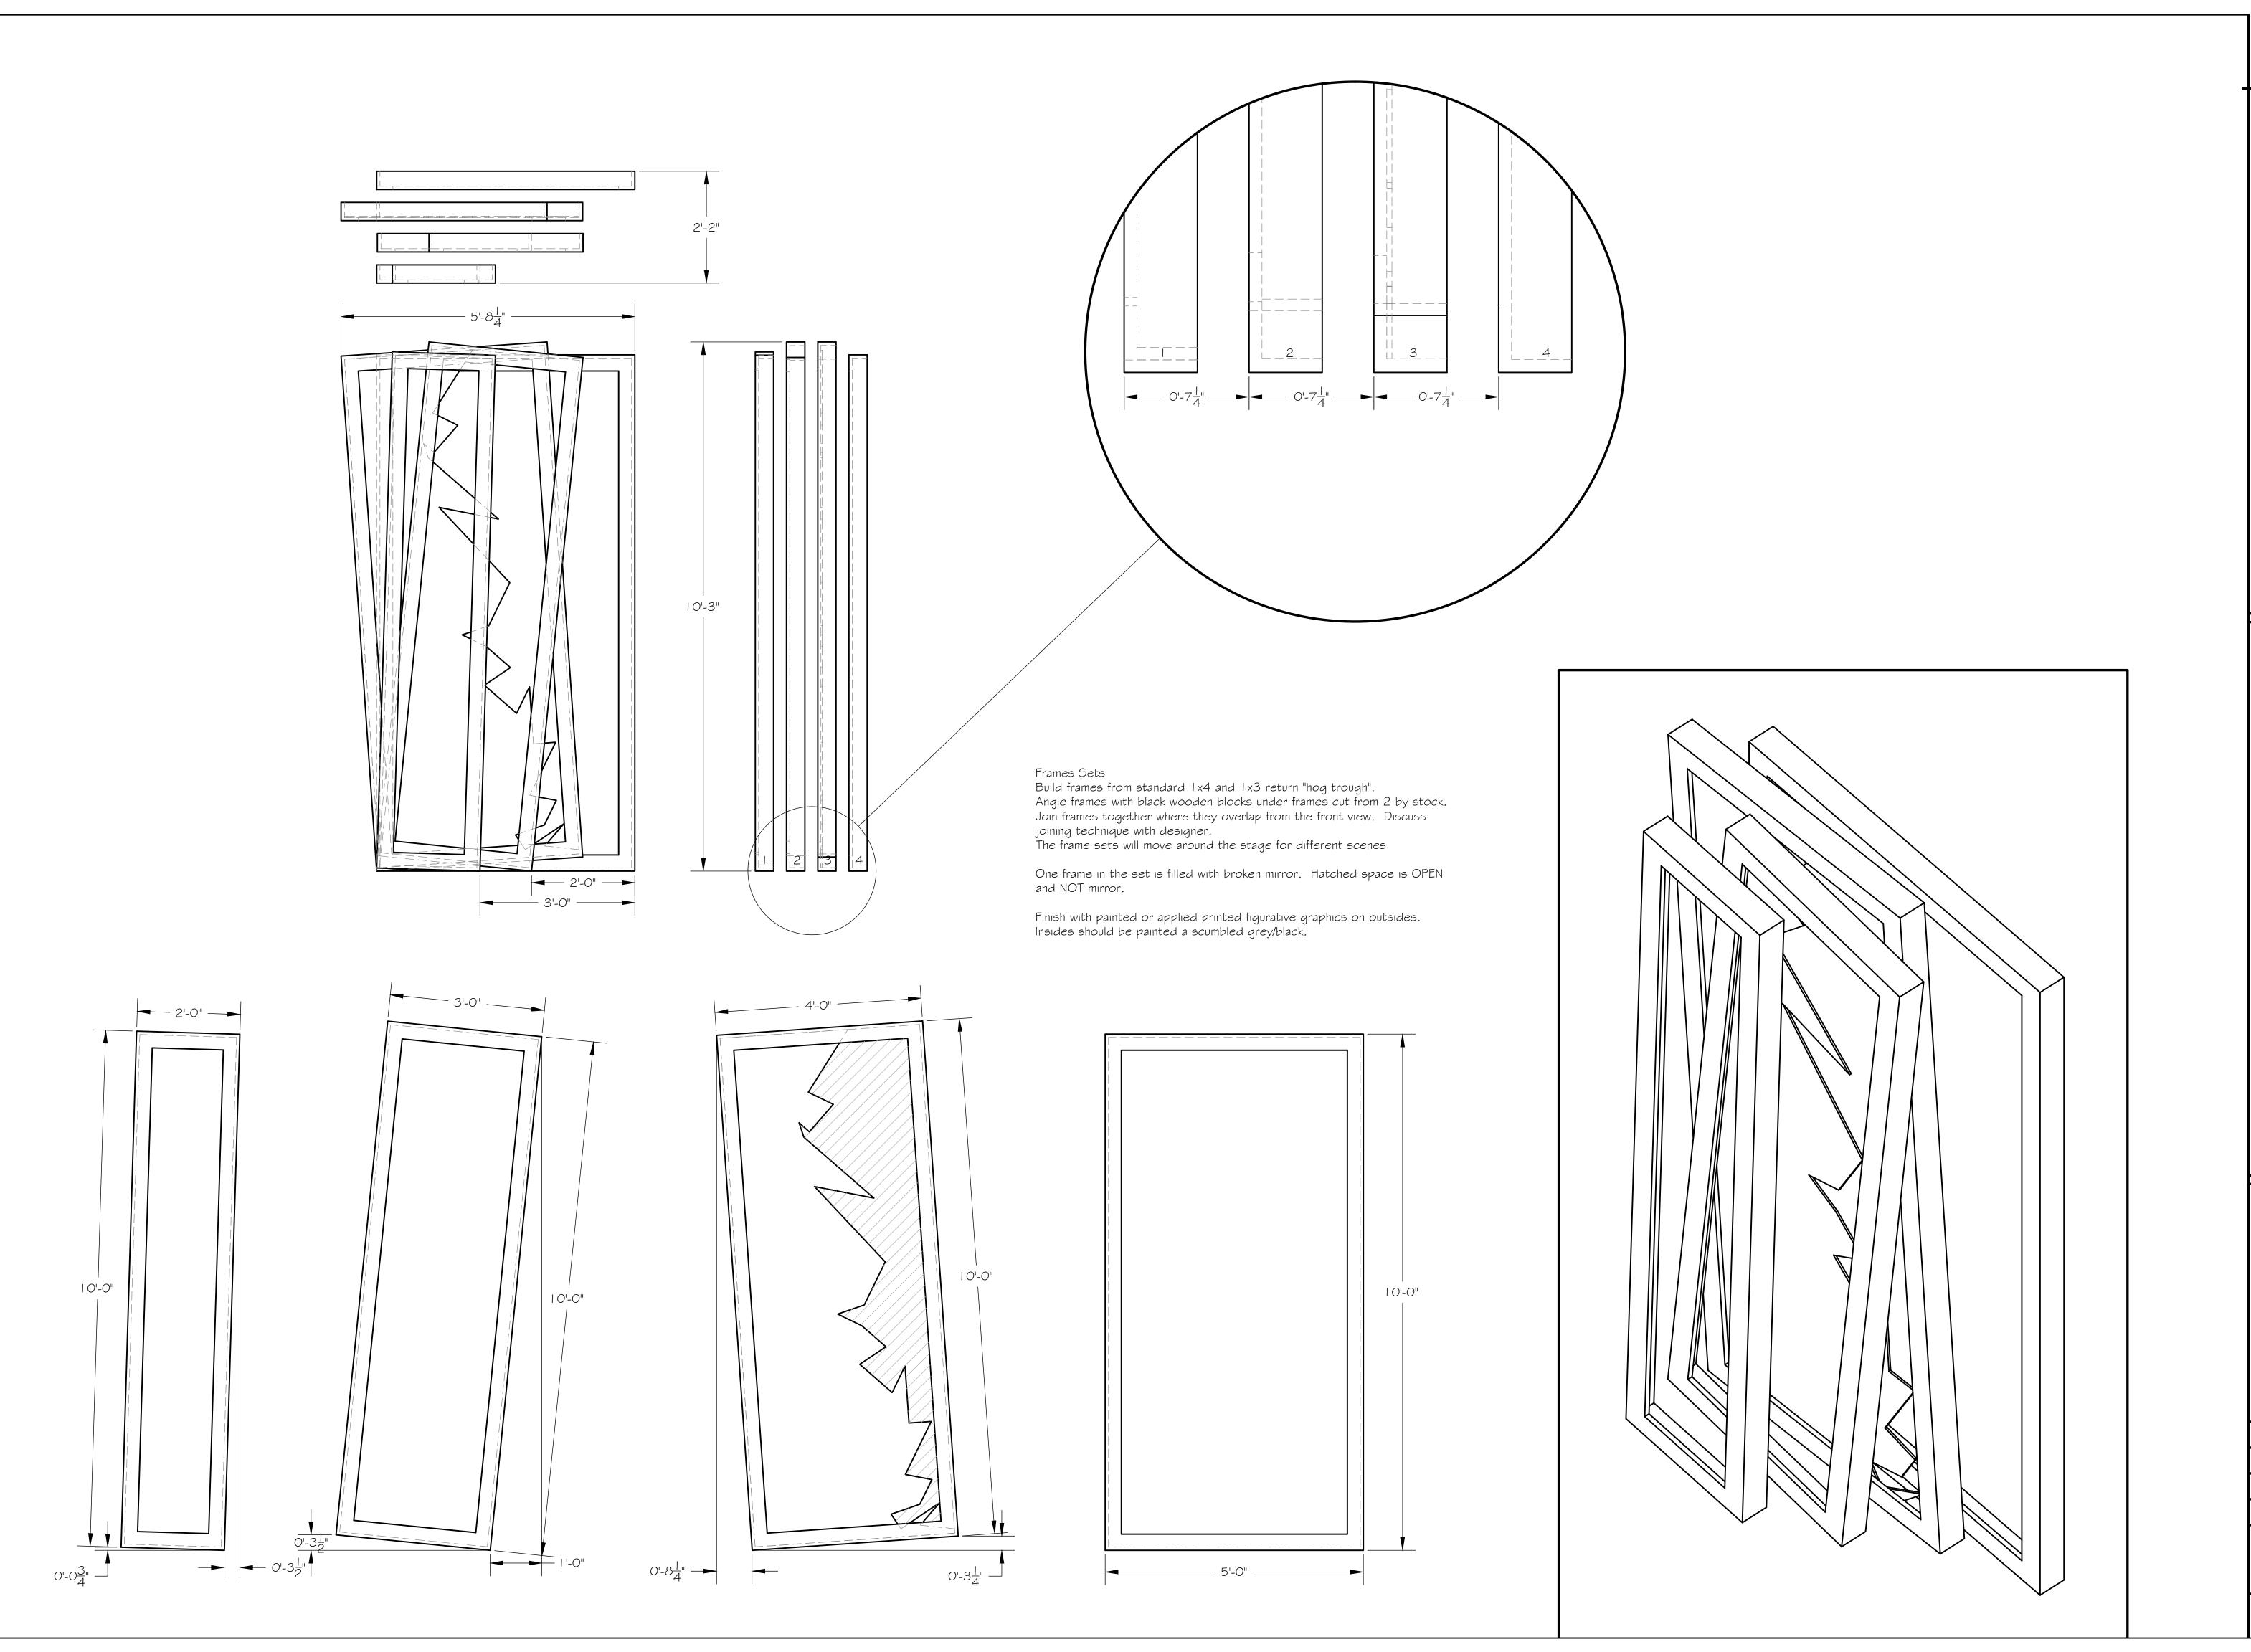

Revisions:

e - North Central Colleç

The Meilly Theatre - No The Naked King

Organic Theatre Company

> ector <u>exander Gelman</u> AWN BY

DATE
28 February 2011

SCALE: 3/4"= 1'-O" DRAWING NUMBER

RAWING NUMBER