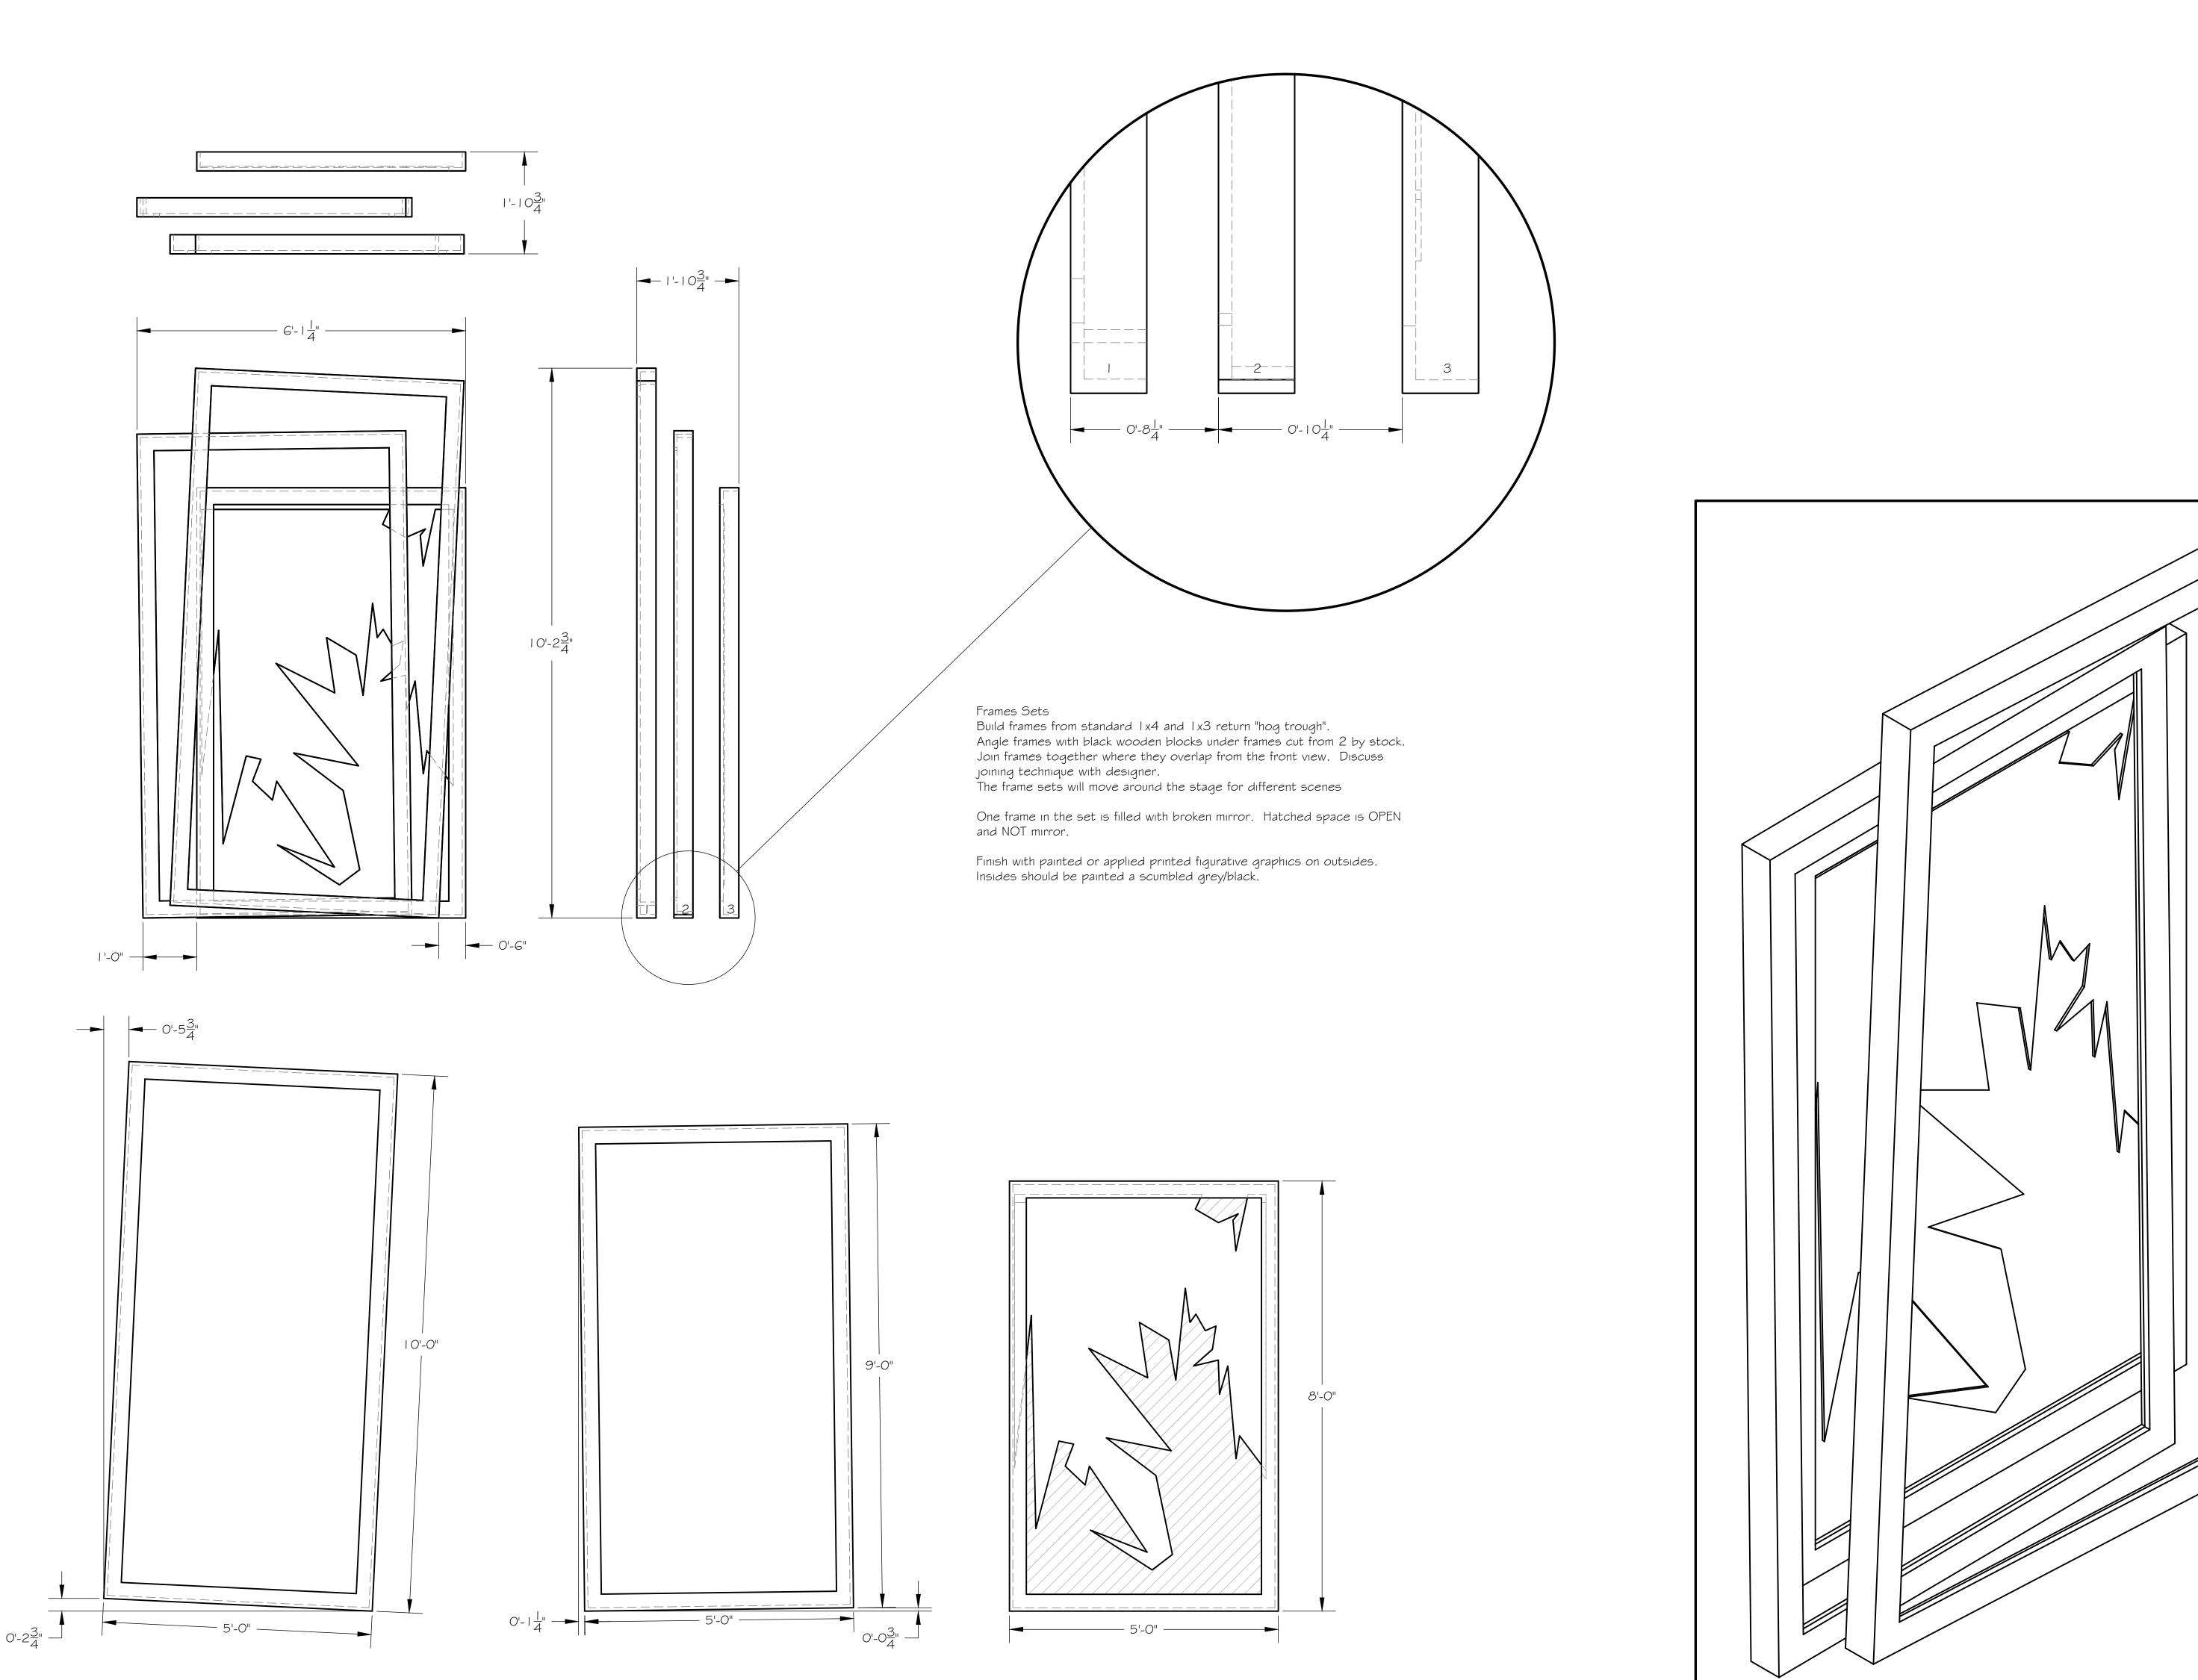

Revisions:

- North The Meilly Theatre The Naked King

Organic Theatre Company

**Details Frame** 

DATE
28 February 2011

SCALE:
3/4"=1'-0"

DRAWING NUMBER

DRAWING DATA