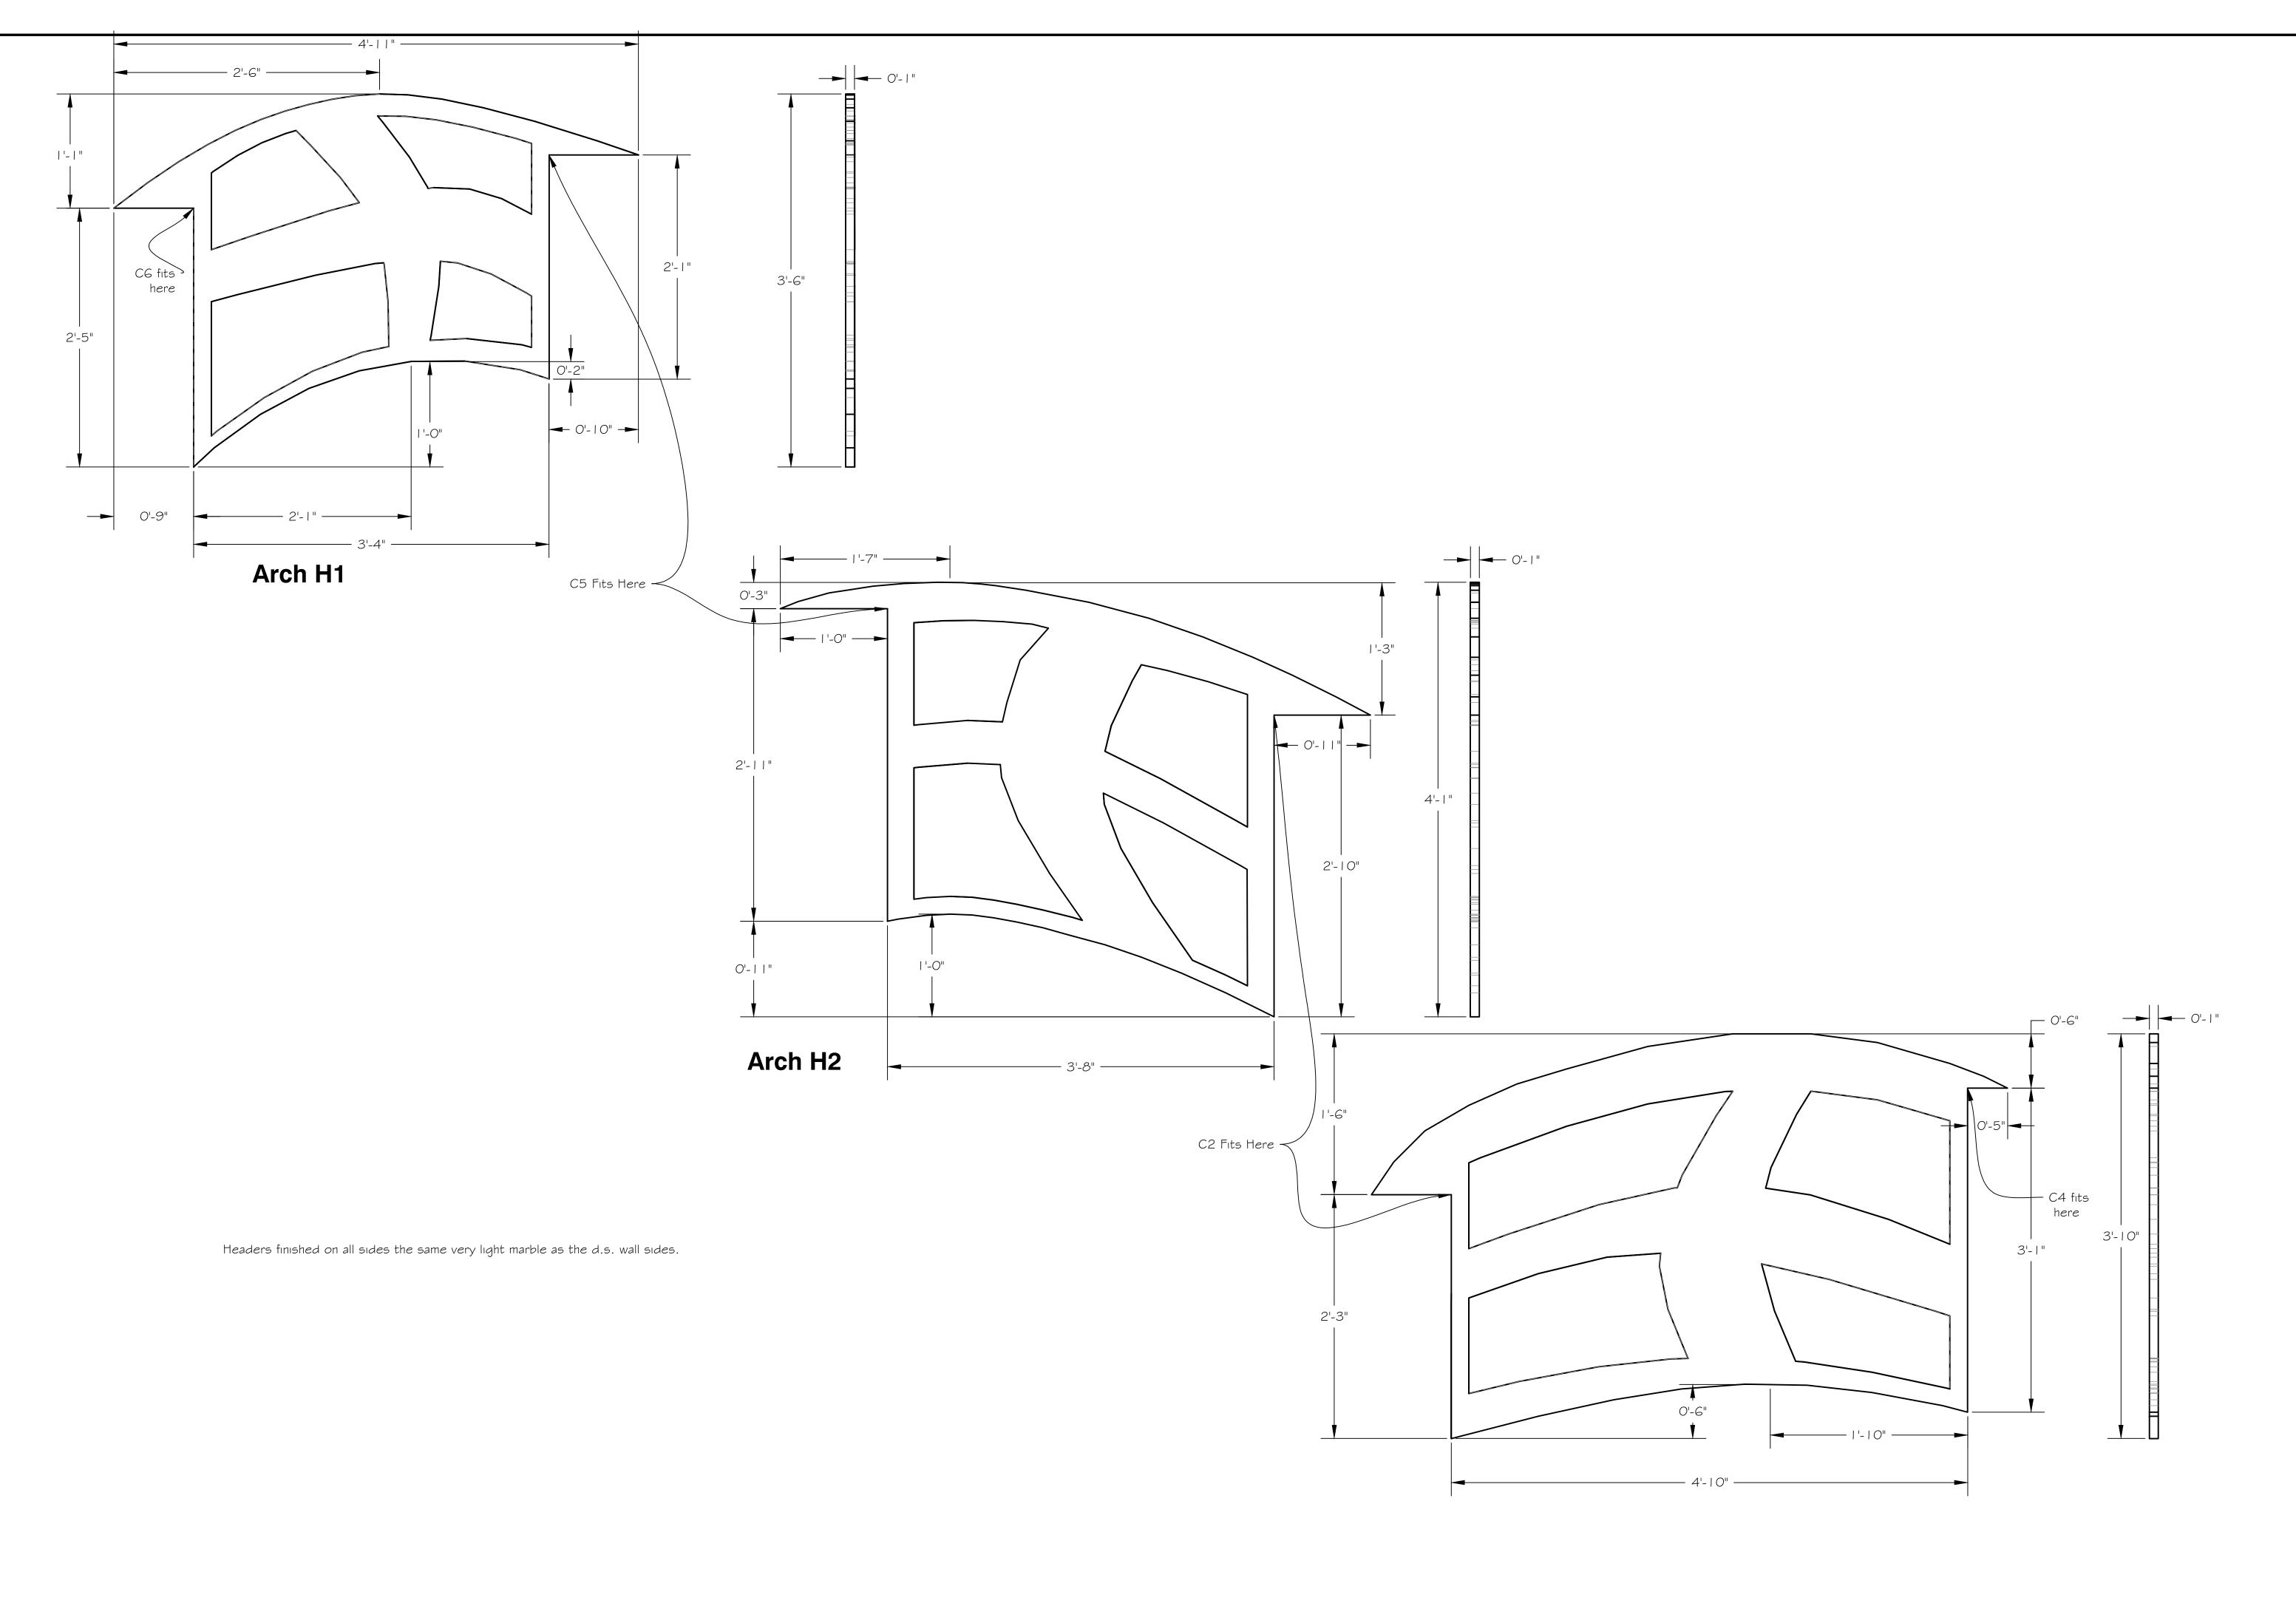

Tartuffe

**Header Lay** 

ACCOUNT EXECUTIVE

DRAWN BY T McClellan

10 January 2015

SCALE:
1 1/2"=1'-0" (1:8)

DRAWING NUMBER

NG NUMBER

DRAWING DATA

tartuffe-greenhouse20150113 14 January 2015

Arch H3