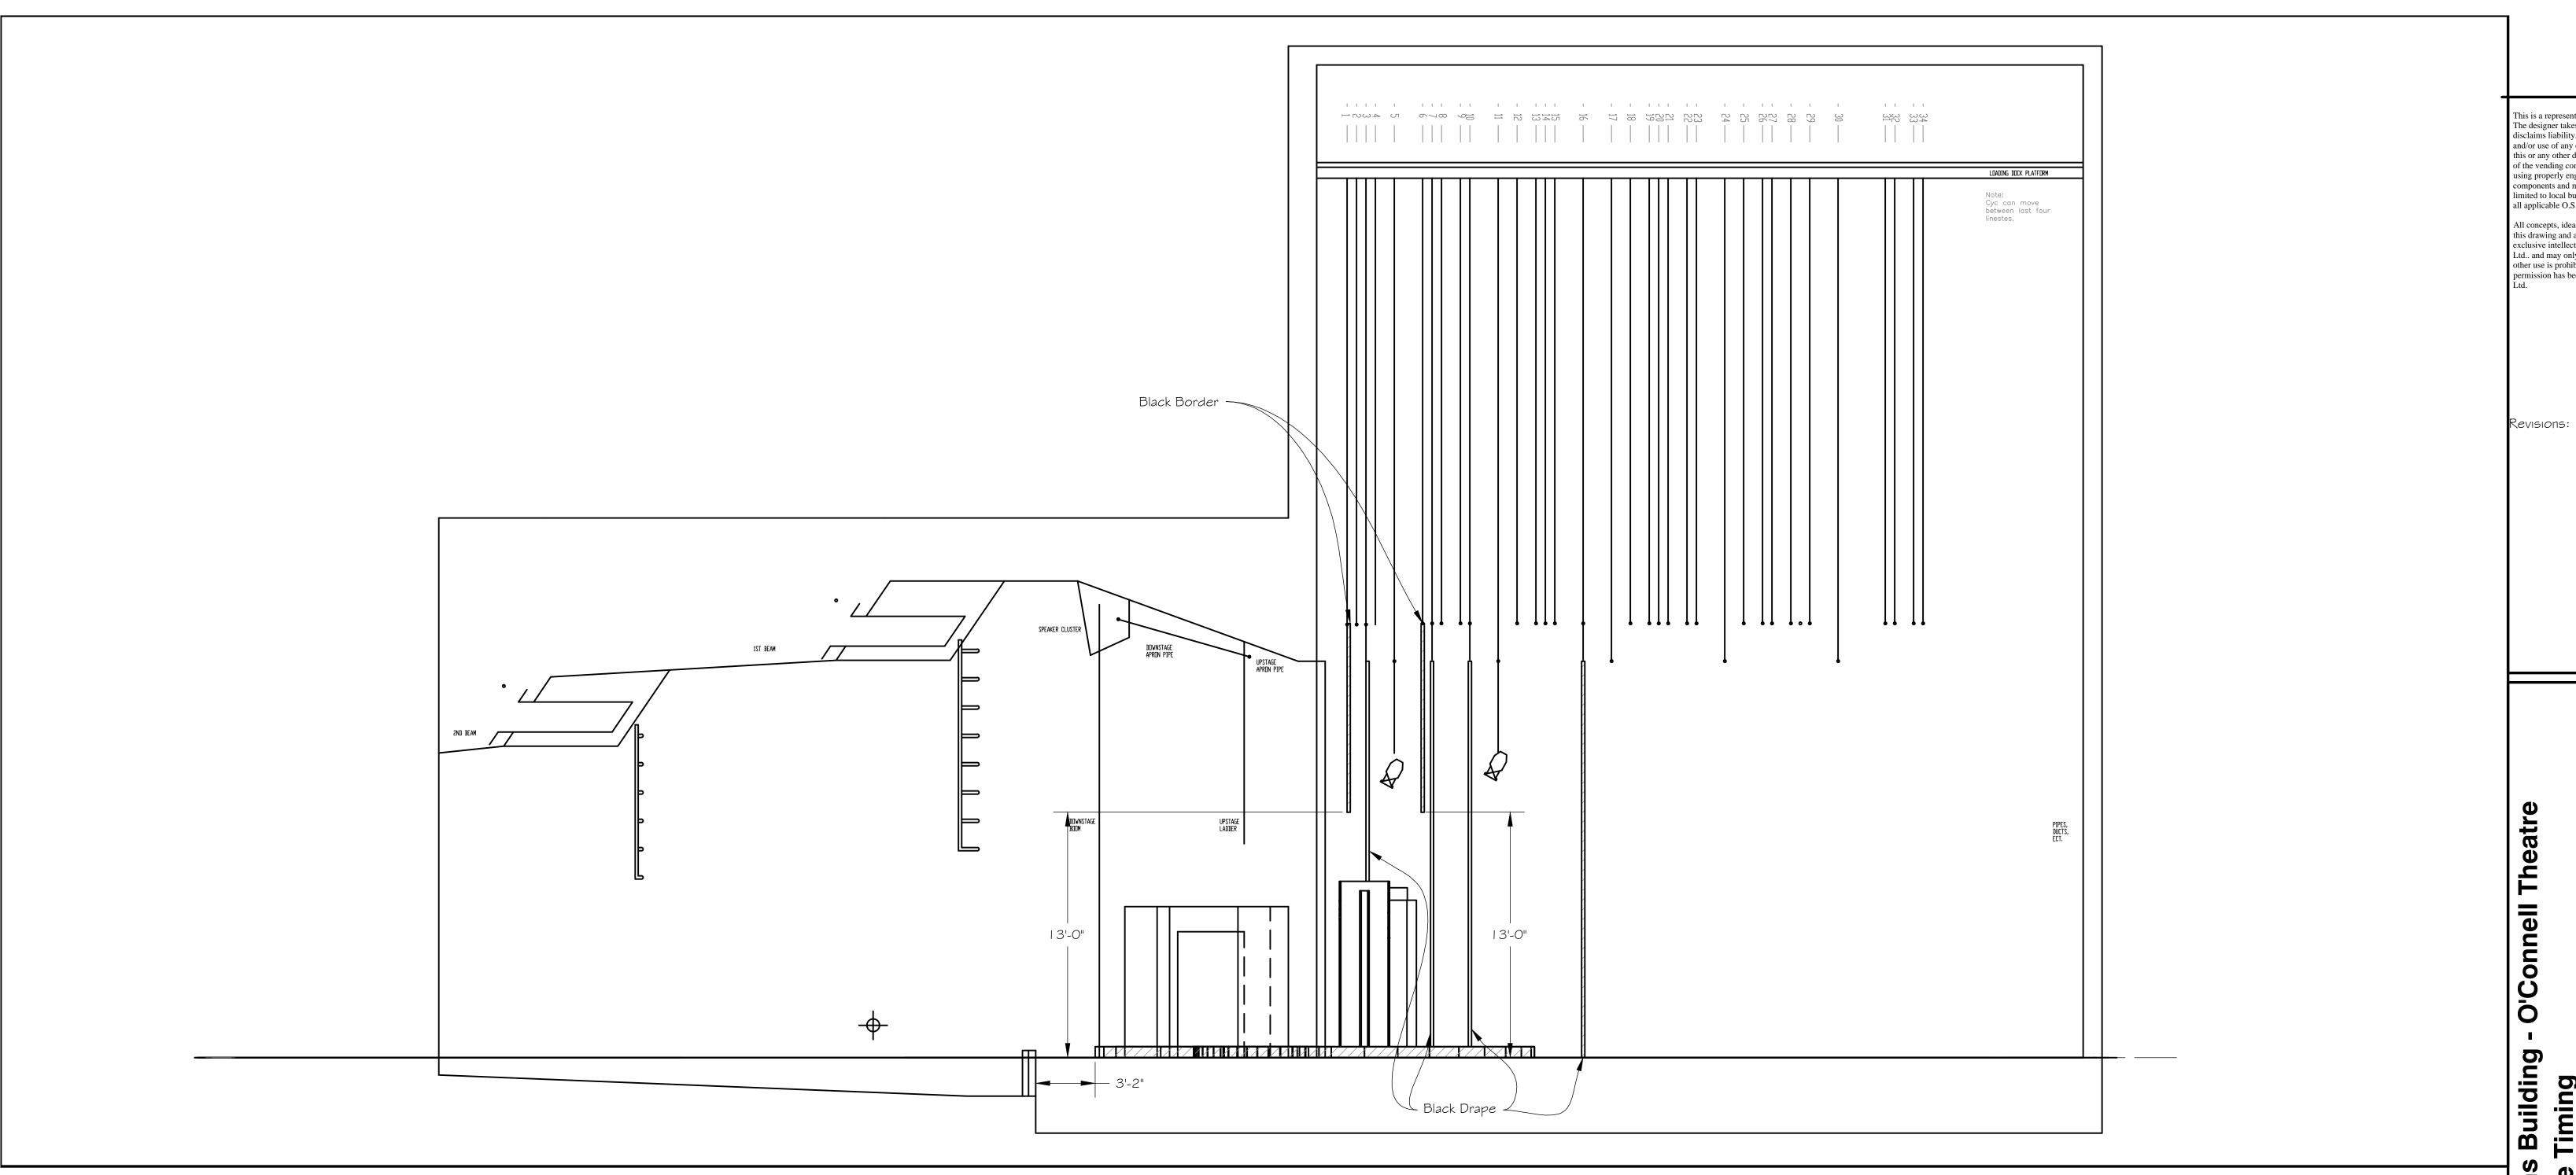

Stephens Building - O'Connell All In the Timing

Northern Illinois University

Plan

School of Theatre & Dance

Alexander Gelman
DRAWN BY
TLM

DATE
5 July 2010

SCALE:
1/2"=1'-0"

DRAWING NUMBER